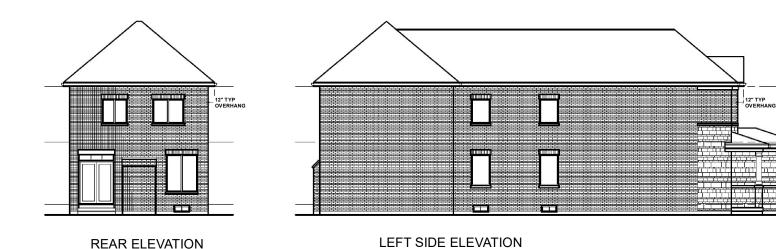

### **Attachment**

FILE:
Z.17.020
RELATED FILE:
DA.18.105
DATE:

March 5, 2019
Printed on: 2/4/2019

FRONT ELEVATION (FACING ANDY CRESCENT)

RIGHT SIDE ELEVATION

### **Building Elevations (Typical) for Interior Dwelling Units (Lots B-G)**

LOCATION:

Part Lot 13, Concession 8

APPLICANT:

Sunfield Homes (Hwy 27) Ltd.