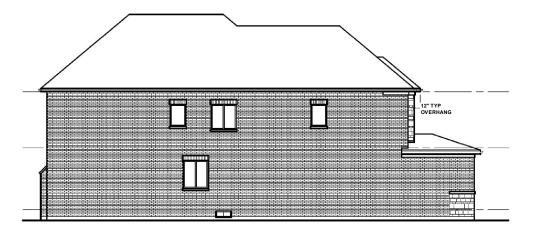

### **Attachment**

FILE: Z.17.020 RELATED FILE: DA.18.105 DATE: March 5, 2019

FRONT ELEVATION (FACING ANDY CRESCENT)

SIDE ELEVATION

**REAR ELEVATION** 

SIDE ELEVATION (ABUTTING EXISTING DWELLING)

### **Building Elevations (Typical) for Dwelling Units Abutting Existing Residential (Lots A & H)**

#### LOCATION:

Part Lot 13, Concession 8

#### APPLICANT:

Sunfield Homes (Hwy 27) Ltd.