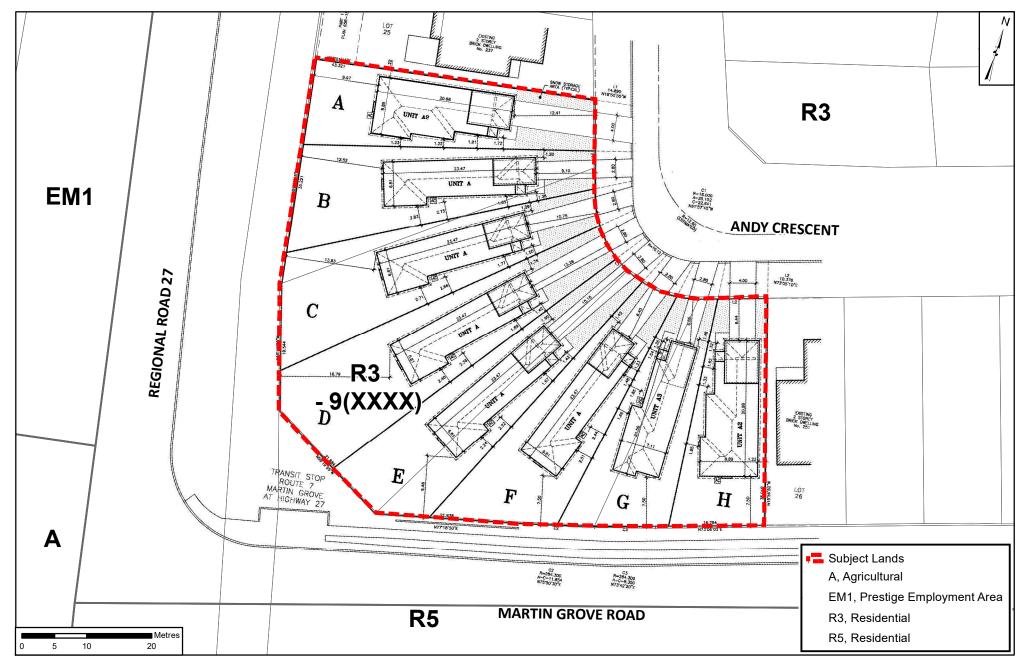

# **Proposed Zoning and Site Plan**

LOCATION:

Part Lot 13, Concession 8

APPLICANT:

Sunfield Homes (Hwy 27) Ltd.

### **Attachment**

FILE: Z.17.020 RELATED FILE: DA.18.105 DATE: March 5, 2019

FRONT ELEVATION (FACING ANDY CRESCENT)

SIDE ELEVATION

**REAR ELEVATION** 

SIDE ELEVATION (ABUTTING EXISTING DWELLING)