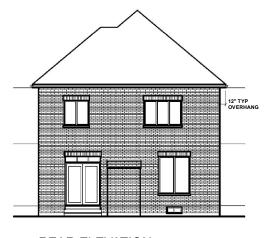

### **Attachment**

FILE: Z.17.020 RELATED FILE: DA.18.105 DATE: March 5, 2019

FRONT ELEVATION (FACING ANDY CRESCENT)

SIDE ELEVATION

**REAR ELEVATION** 

SIDE ELEVATION (ABUTTING EXISTING DWELLING)

### **Building Elevations (Typical) for Dwelling Units Abutting Existing Residential (Lots A & H)**

#### LOCATION:

Part Lot 13, Concession 8

#### APPLICANT:

Sunfield Homes (Hwy 27) Ltd.