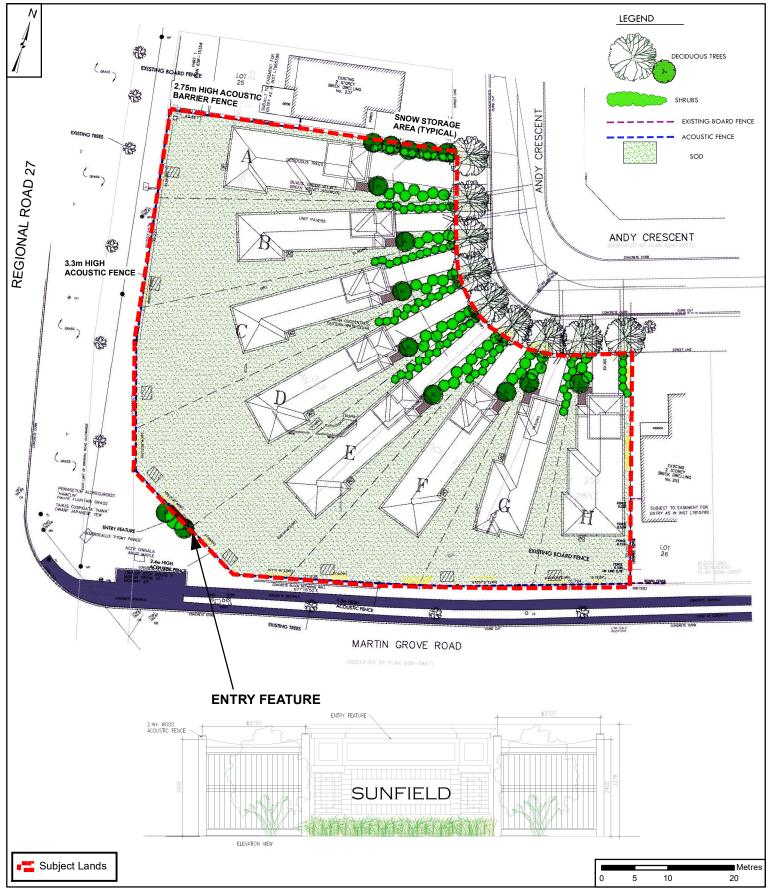

# **Master Landscape Plan and Entry Feature**

LOCATION:

Part Lot 13, Concession 8

APPLICANT:

Sunfield Homes (Hwy 27) Ltd.

### **Attachment**

FILE:
2.17.020
RELATED FILE:
DA.18.105
DATE:
March 5, 2019
Printed on: 2/4/2019

Original Development Concept Considered at November 7, 2017, Public Hearing

LOCATION:

Part Lot 13, Concession 8