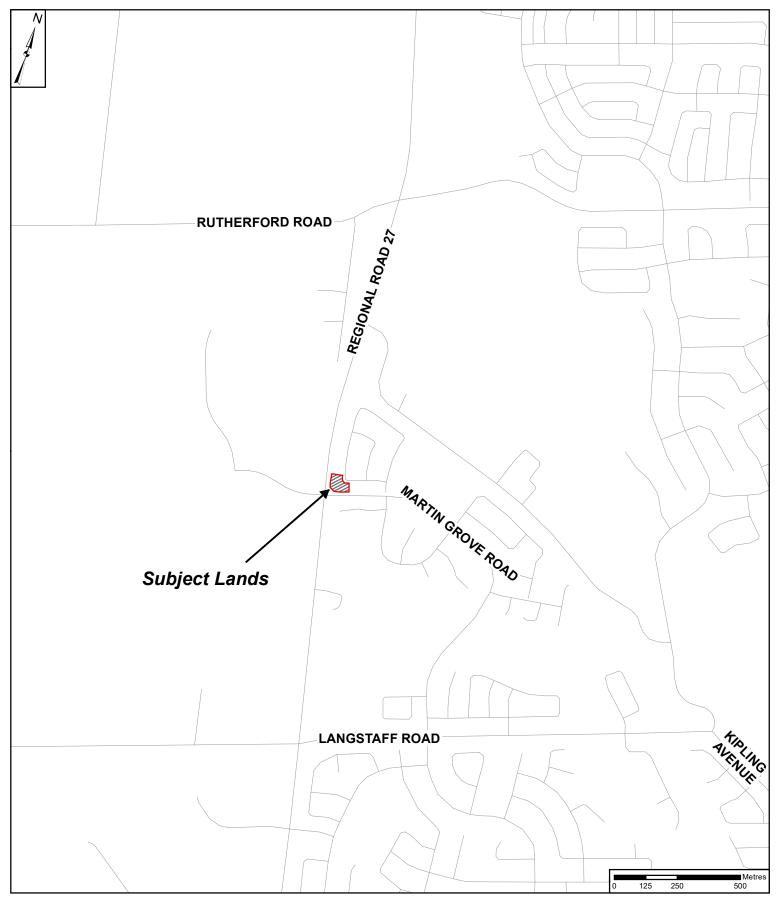

# **Context Location Map**

LOCATION:

Part Lot 13, Concession 8

APPLICANT:

Sunfield Homes (Hwy 27) Ltd.

### **Attachment**

FILE: Z.17.020 RELATED FILE:

DA.18.105 DATE:

March 5, 2019

Printed on: 1/29/2019