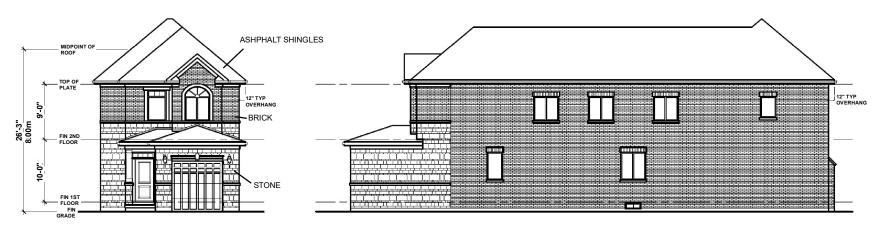

### **Attachment**

FILE:
Z.17.020
RELATED FILE:
DA.18.105
DATE:

March 5, 2019
Printed on: 2/4/2019

FRONT ELEVATION (FACING ANDY CRESCENT)

RIGHT SIDE ELEVATION

### **Building Elevations (Typical) for Interior Dwelling Units (Lots B-G)**

LOCATION:

Part Lot 13, Concession 8

APPLICANT:

Sunfield Homes (Hwy 27) Ltd.