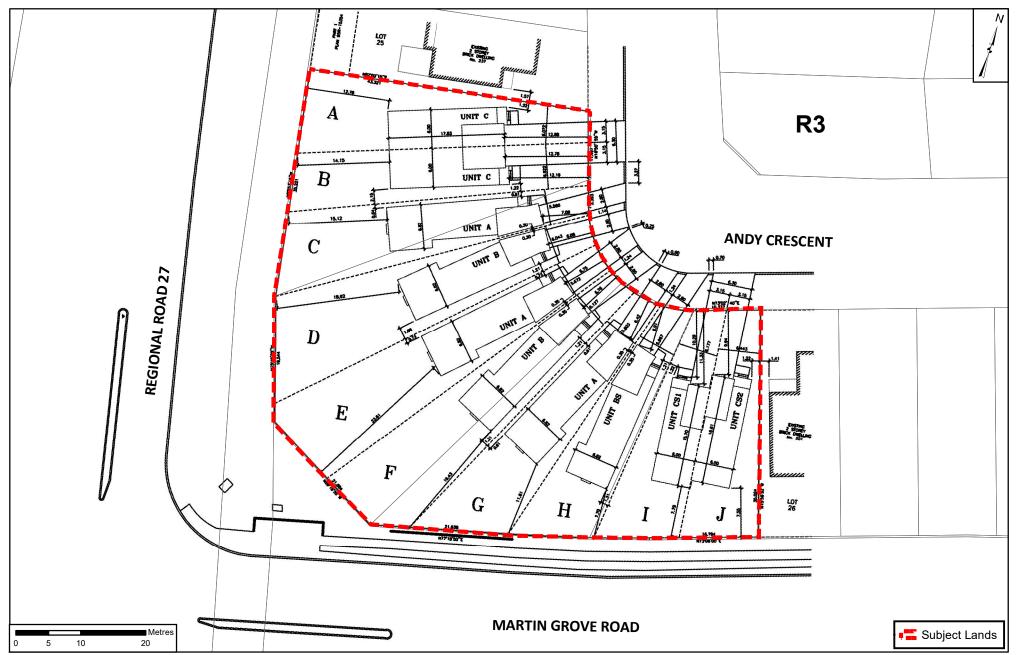

# **Proposed Zoning and Site Plan**

LOCATION:

Part Lot 13, Concession 8

APPLICANT:

Sunfield Homes (Hwy 27) Ltd.

#### LOCATION:

Part Lot 13, Concession 8

#### APPLICANT:

Sunfield Homes (Hwy 27) Ltd.