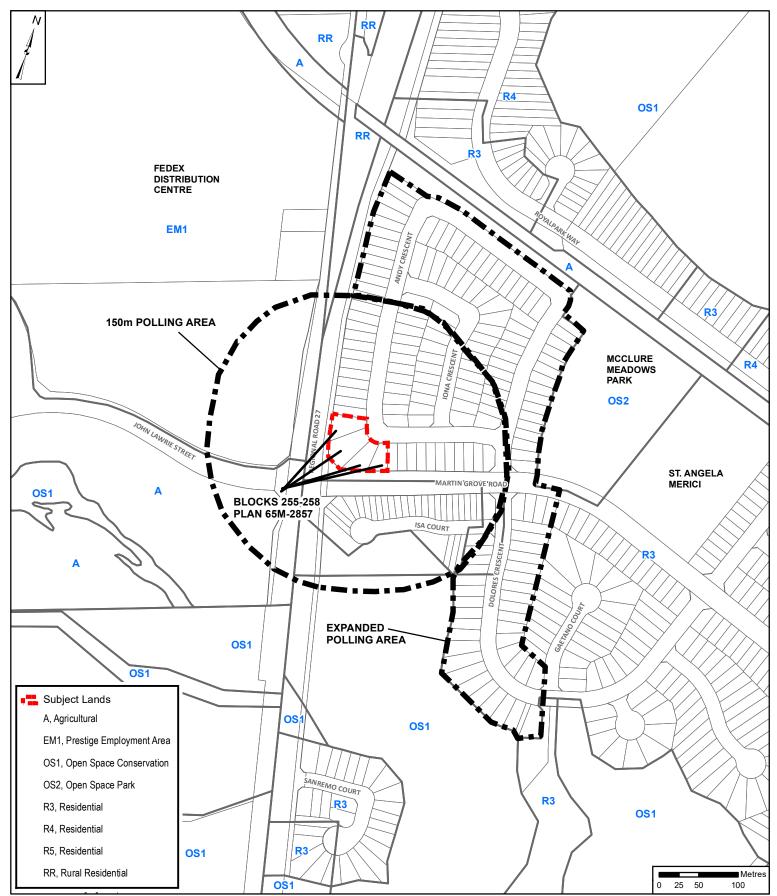

# **Location Map**

LOCATION:

Part Lot 13, Concession 8

APPLICANT:

Sunfield Homes (Hwy 27) Ltd.

### **Attachment**

FILE: Z.17.020 RELATED FILE: DA.18.105 DATE:

March 5, 2019

Printed on: 2/1/2019