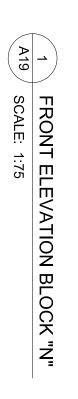

Elevation drawings are provided to reflect the style of roof to which building height has been applied (i.e. flat, mansard, gable etc.) as per By-law 1-88 and the Committee of Adjustment approval. Please note, that architectural design features (i.e. window placement), that do not impact the style of roof approved by the Committee, are not regulated by this decision.

Blocks N, O, & P are comprised of units TH3 and TH6. These units have the same exterior and lot dimensions. They only differ in the interior which is not part of the minor variance application.

Since Block P was not part of the originally approved Zoning By-law, this Block needs to be added to the Zoning By-law through a minor variance application.