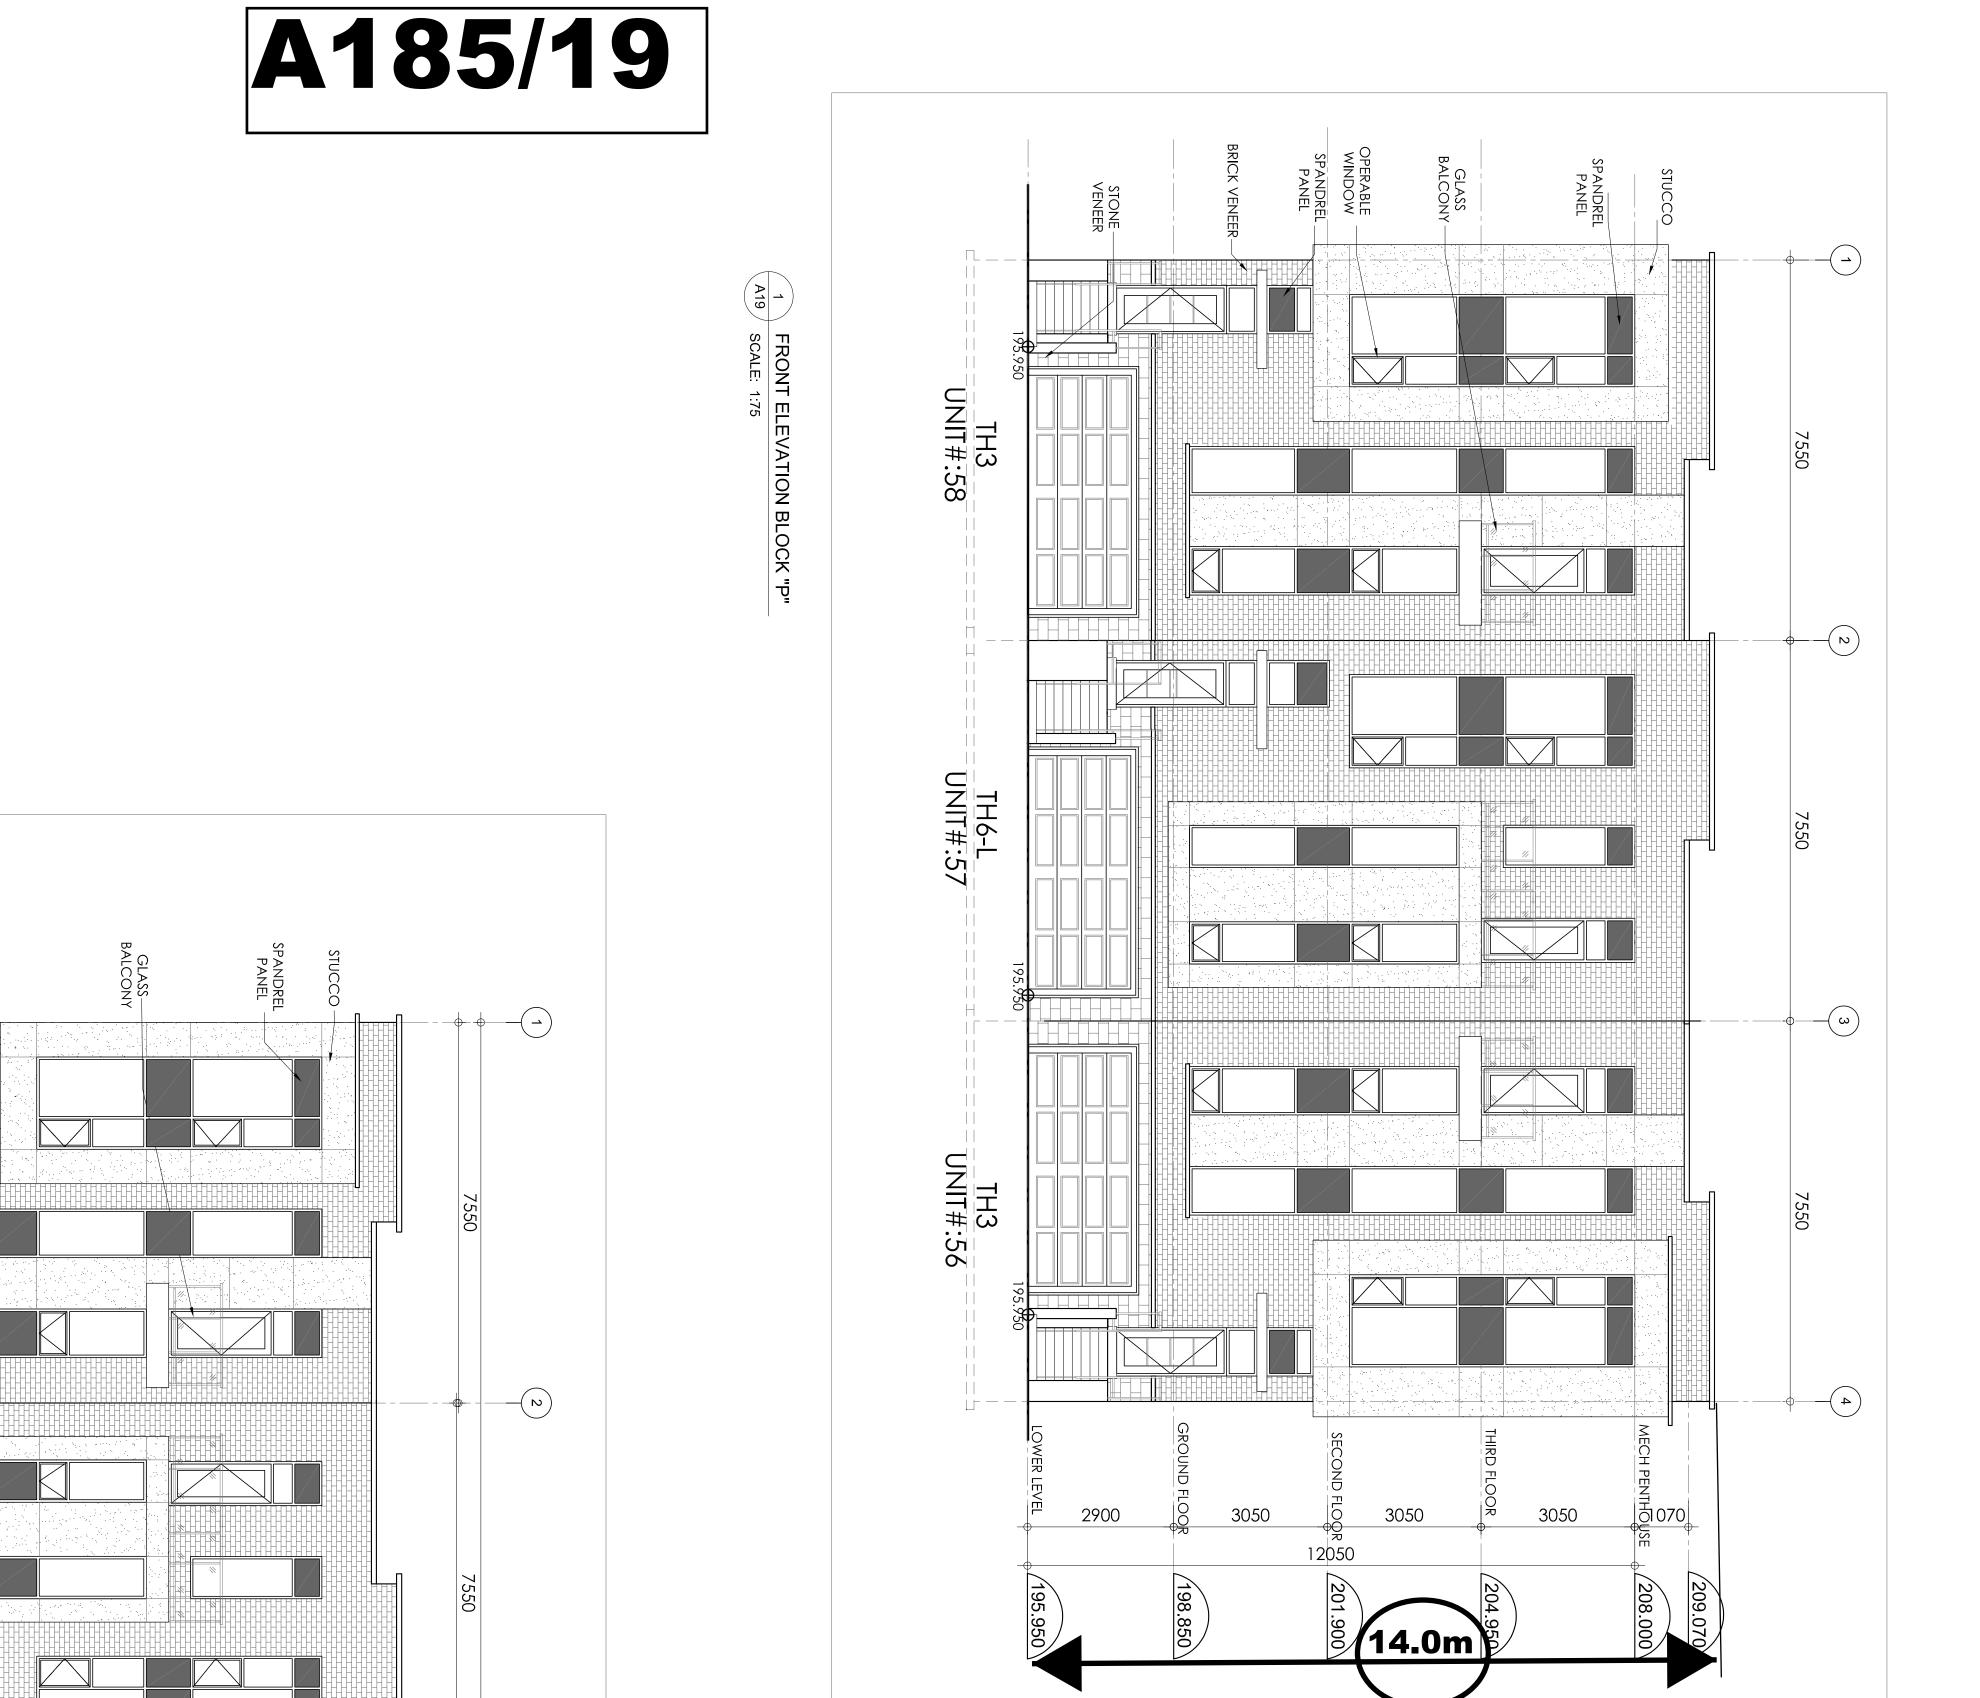

Elevation drawings are provided to reflect the style of roof to which building height has been applied (i.e. flat, mansard, gable etc.) as per By-law 1-88 and the Committee of Adjustment approval. Please note, that architectural design features (i.e. window placement), that do not impact the style of roof approved by the Committee, are not regulated by this decision.

Blocks N, O, & P are comprised of units TH3 and TH6. These units have the same exterior and lot dimensions. They only differ in the interior which is not part of the minor variance application.

Since Block P was not part of the originally approved Zoning By-law, this Block needs to be added to the Zoning By-law through a minor variance application.