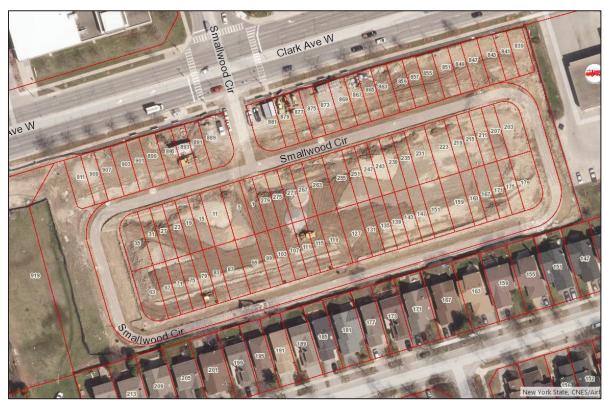

## Staff Report Prepared By: Lenore Providence, Assistant Secretary Treasurer

| Date of Hearing: | Thursday , February 27, 2020                                                                                                                                                                                      |
|------------------|-------------------------------------------------------------------------------------------------------------------------------------------------------------------------------------------------------------------|
| Applicant:       | Wycliffe Clark Limited                                                                                                                                                                                            |
| Agent:           | Kurt Franklin - Weston Consulting Group Inc.                                                                                                                                                                      |
| Property:        | 839 -911 Clark Avenue and 1 -279 Smallwood Circle, Thornhill                                                                                                                                                      |
| Zoning:          | The subject lands are zoned RT1 Residential Townhouse Zone, and subject to the provisions of Exception No. 9(1458) under By-law 1-88 as amended.                                                                  |
| OP Designation:  | Vaughan Official Plan 2010: Low-Rise Residential                                                                                                                                                                  |
| Related Files:   | None                                                                                                                                                                                                              |
| Purpose:         | Relief of the by-law is being requested to permit a reduced number of townhouse units for Blocks N, O & P from an approved 82 units to 79 units to facilitate (draft) plan of subdivision application 19T-16V008. |

## Background (previous applications approved by the Committee on the subject land):

| Application No.: | Description:                                                                                                                                                                           | Status of Approval:<br>Approved/Refused/Withdrawn/<br>OMB/Concurrent |
|------------------|----------------------------------------------------------------------------------------------------------------------------------------------------------------------------------------|----------------------------------------------------------------------|
| B003/18          | Consent is being requested to permit a partial discharge<br>of mortgage over the lands described as Part of Lot 3,<br>Concession 2, designated as Parts 2 and 3 on Plan 65R-<br>37643. | APPROVED, APRIL 5, 2018                                              |
| B026/17          | Conveyance - Addition of lands to the West and Easement over part 3, in favour of part 1.                                                                                              | APPROVED JULY 2, 2017                                                |
| B027/17          | Easement- In favour of lands to the East (Creation of an easement over parts 4 and 5, in favour of part 1)                                                                             | APPROVED JULY 2, 2017                                                |
| A222/17          | To facilitate Consent applications B026/17 and B027/17.<br>1) a minimum lot area of 1.799 hectares                                                                                     | APPROVED JULY 2, 2017                                                |
| A223/17          | To facilitate Consent applications B026/17 and B027/17.<br>1) a minimum lot frontage of 2.21 metres, and,<br>2) a minimum lot area of 0.1496 hectares                                  | APPROVED JULY 2, 2017                                                |