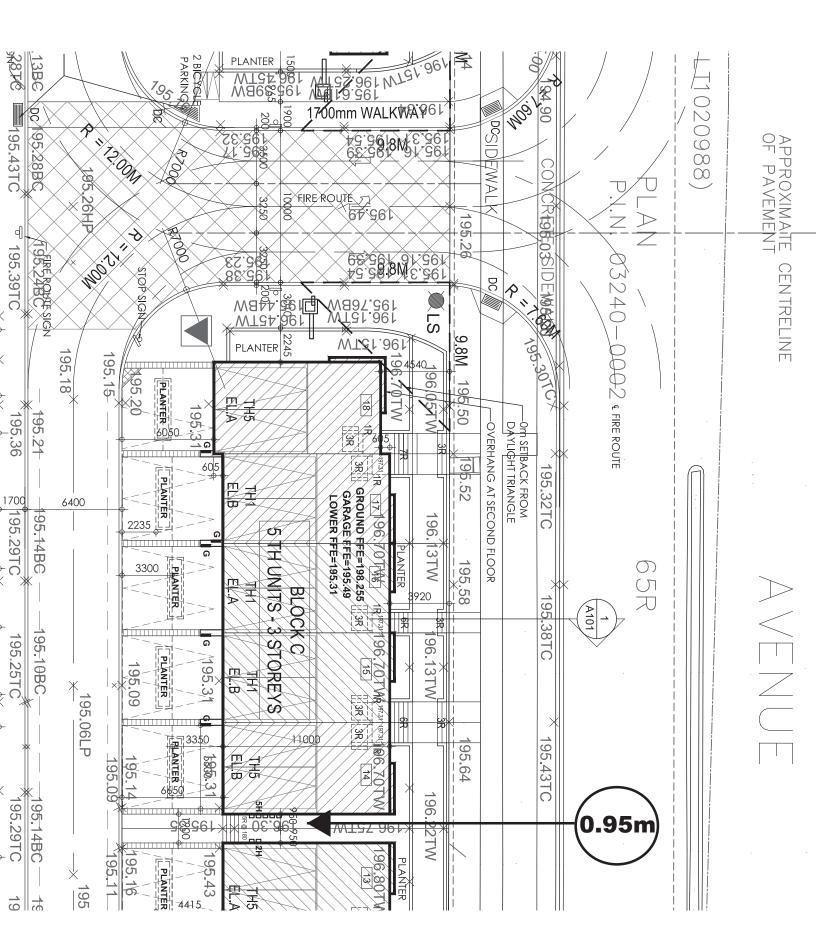

| By-law Requirement                                                                                                                                          | Proposal                                                                                                                                                                                         |
|-------------------------------------------------------------------------------------------------------------------------------------------------------------|--------------------------------------------------------------------------------------------------------------------------------------------------------------------------------------------------|
| 1. A minimum lot depth of 27.0 metres is required.                                                                                                          | 1. To permit a minimum lot depth of 23.0 metres for Block P.                                                                                                                                     |
| 2. A minimum rear yard setback of 7.5 metres is required.                                                                                                   | <ol> <li>To permit a minimum rear yard setback of 6.0<br/>metres for Block P.</li> </ol>                                                                                                         |
| 3. A minimum interior side yard setback of 1.2 metres shall be permitted for an end unit.                                                                   | <ol> <li>To permit a minimum interior side yard setback of<br/>0.95 metres for the end unit in Block C.</li> </ol>                                                                               |
| 4. A maximum building height of 12.8 metres is<br>permitted for Blocks N and O and a maximum<br>building height of 11.0 metres is permitted for Block<br>P. | <ol> <li>To permit a maximum building height of 14.0 metres<br/>for Blocks N, O and P.</li> </ol>                                                                                                |
| 5. A minimum lot frontage of 6.0 metres is required.                                                                                                        | 5. To permit a minimum lot frontage of 5.5 metres for<br>Block P.                                                                                                                                |
| <ol> <li>Schedule E-1588 as Part of Exception No. 9(1458)<br/>applies to this development.</li> </ol>                                                       | <ol> <li>To permit the development as shown as Drawing<br/>No. A100 attached to this application and to replace<br/>the current Schedule E-1588 as part of Exception<br/>No. 9(1458).</li> </ol> |