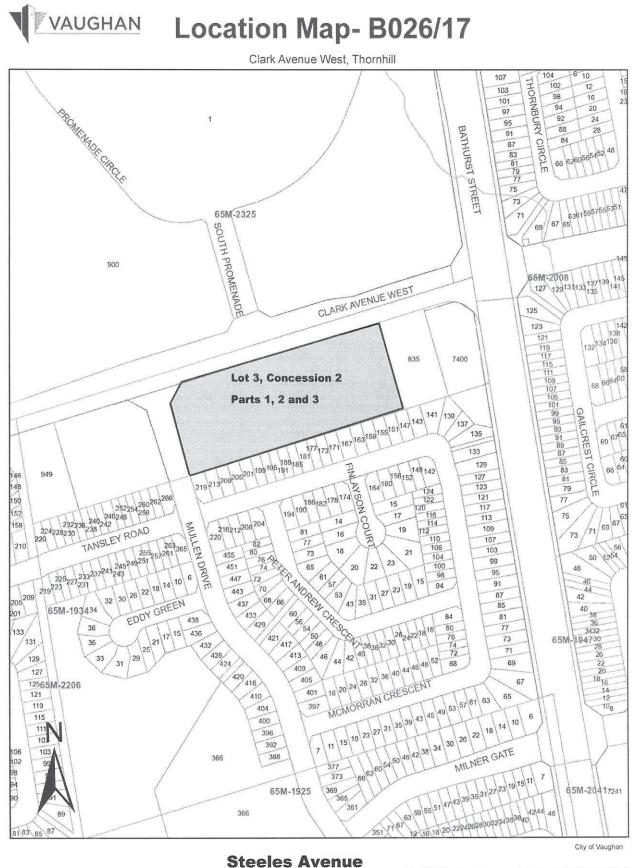

## Background (previous applications approved by the Committee on the subject land):

| Application No.: | Description:                                                                                                                                                                           | Status of Approval:<br>Approved/Refused/Withdrawn/<br>OMB/Concurrent |
|------------------|----------------------------------------------------------------------------------------------------------------------------------------------------------------------------------------|----------------------------------------------------------------------|
| B003/18          | Consent is being requested to permit a partial discharge<br>of mortgage over the lands described as Part of Lot 3,<br>Concession 2, designated as Parts 2 and 3 on Plan 65R-<br>37643. | APPROVED, APRIL 5, 2018                                              |
| B026/17          | Conveyance - Addition of lands to the West and Easement over part 3, in favour of part 1.                                                                                              | APPROVED JULY 2, 2017                                                |
| B027/17          | Easement- In favour of lands to the East (Creation of an easement over parts 4 and 5, in favour of part 1)                                                                             | APPROVED JULY 2, 2017                                                |
| A222/17          | To facilitate Consent applications B026/17 and B027/17.<br>1) a minimum lot area of 1.799 hectares                                                                                     | APPROVED JULY 2, 2017                                                |
| A223/17          | To facilitate Consent applications B026/17 and B027/17.<br>1) a minimum lot frontage of 2.21 metres, and,<br>2) a minimum lot area of 0.1496 hectares                                  | APPROVED JULY 2, 2017                                                |

Location Map Sketches

The approved Zoning By-law did not contain Block P. Thus, a minor variance application is required to incorporate Block P into the Zoning By-law. A site plan revision application has also been submitted and is currently under review by City Planning Staff.