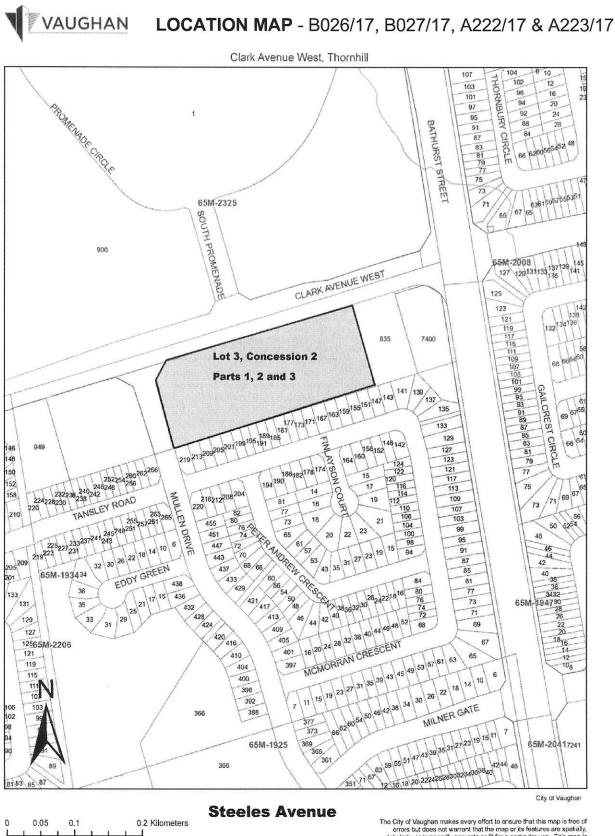

## Background (previous applications approved by the Committee on the subject land):

| Application No.: | Description:                                                                                                                                                                           | Status of Approval:<br>Approved/Refused/Withdrawn/<br>OMB/Concurrent |
|------------------|----------------------------------------------------------------------------------------------------------------------------------------------------------------------------------------|----------------------------------------------------------------------|
| B003/18          | Consent is being requested to permit a partial discharge<br>of mortgage over the lands described as Part of Lot 3,<br>Concession 2, designated as Parts 2 and 3 on Plan 65R-<br>37643. | APPROVED, APRIL 5, 2018                                              |
| B026/17          | Conveyance - Addition of lands to the West and Easement over part 3, in favour of part 1.                                                                                              | APPROVED JULY 2, 2017                                                |
| B027/17          | Easement- In favour of lands to the East (Creation of an easement over parts 4 and 5, in favour of part 1)                                                                             | APPROVED JULY 2, 2017                                                |
| A222/17          | To facilitate Consent applications B026/17 and B027/17.<br>1) a minimum lot area of 1.799 hectares                                                                                     | APPROVED JULY 2, 2017                                                |
| A223/17          | To facilitate Consent applications B026/17 and B027/17.<br>1) a minimum lot frontage of 2.21 metres, and,<br>2) a minimum lot area of 0.1496 hectares                                  | APPROVED JULY 2, 2017                                                |

Location Map Sketches

The approved Zoning By-law did not contain Block P. Thus, a minor variance application is required to incorporate Block P into the Zoning By-law. A site plan revision application has also been submitted and is currently under review by City Planning Staff.