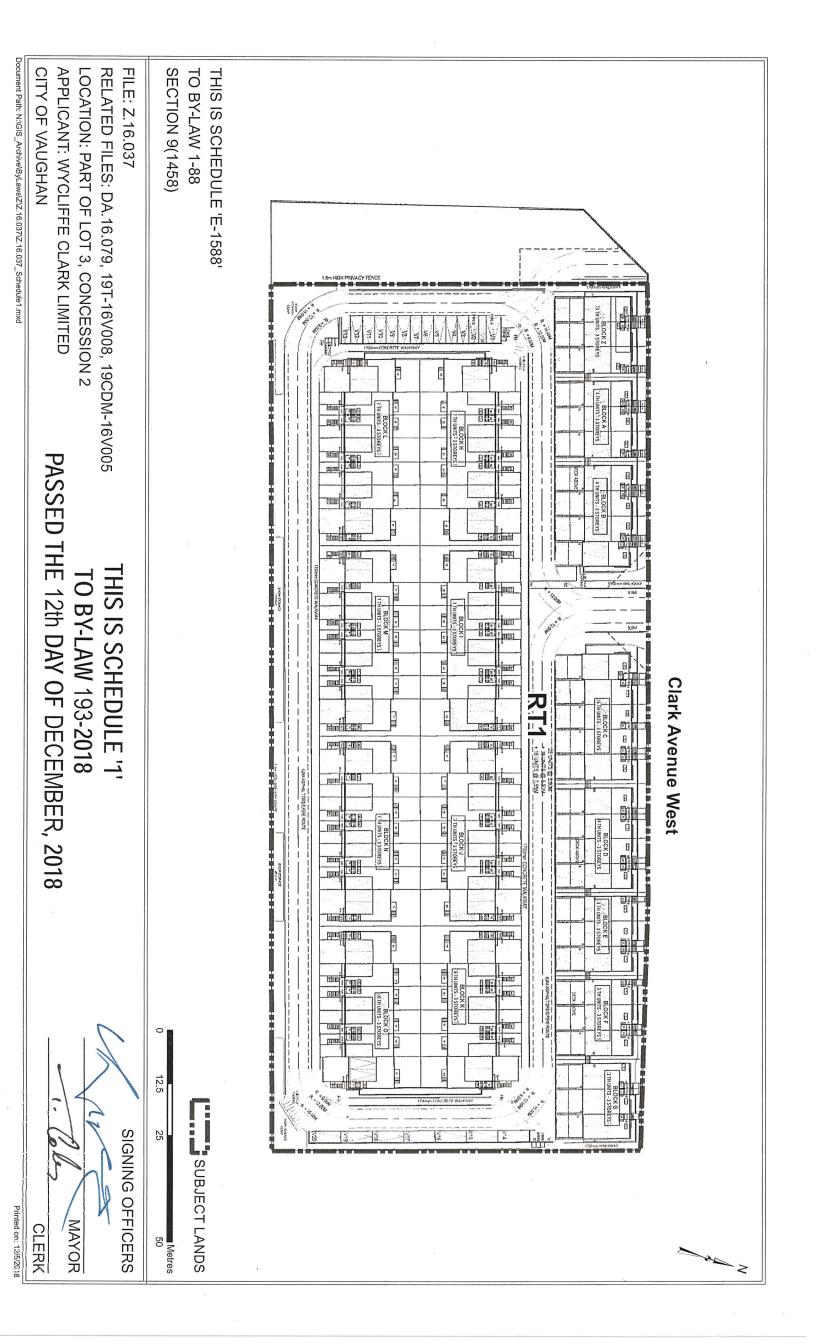

Location Map Sketches

The approved Zoning By-law did not contain Block P. Thus, a minor variance application is required to incorporate Block P into the Zoning By-law. A site plan revision application has also been submitted and is currently under review by City Planning Staff.

Blocks N, O, & P are comprised of units TH3 and TH6. These units have the same exterior and lot dimensions. They only differ in the interior which is not part of the minor variance application.

Since Block P was not part of the originally approved Zoning By-law, this Block needs to be added to the Zoning By-law through a minor variance application.