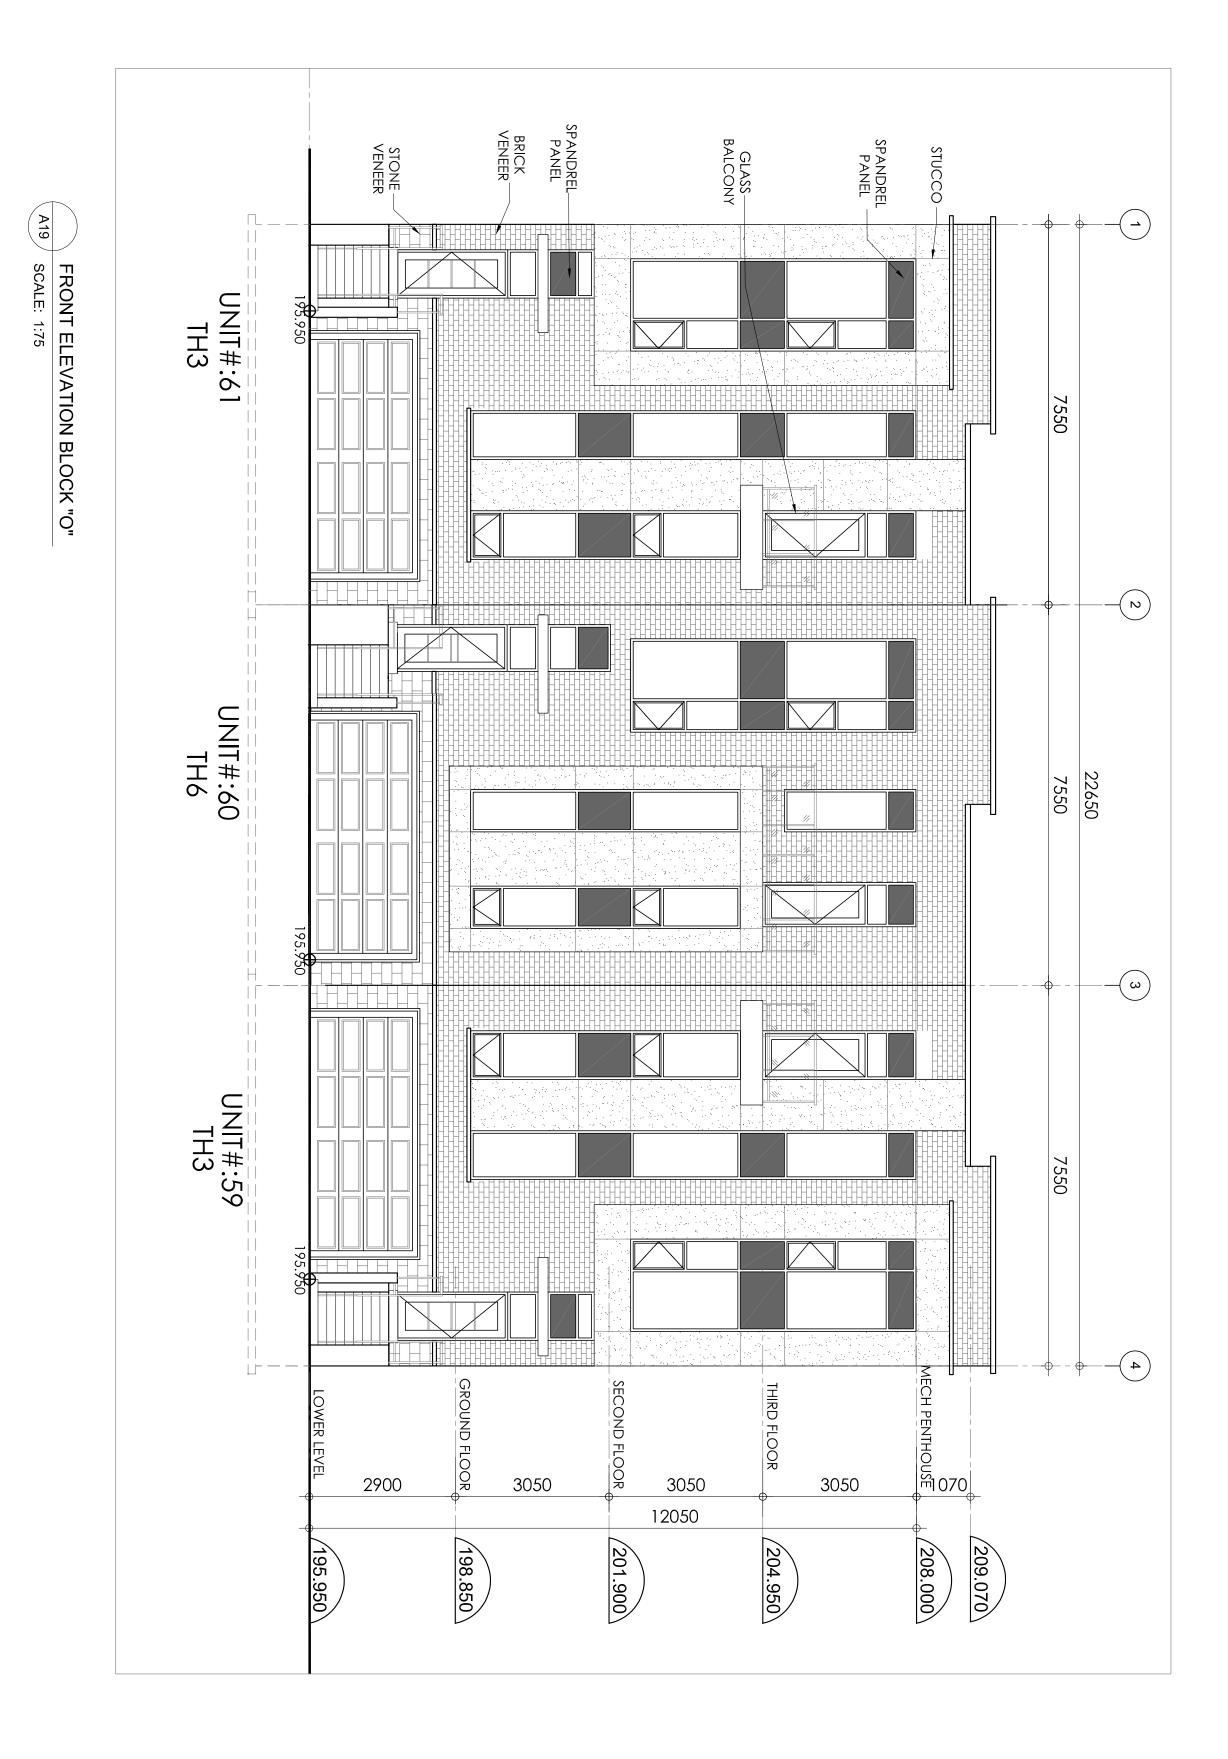

Elevation drawings are provided to reflect the style of roof to which building height has been applied (i.e. flat, mansard, gable etc.) as per By-law 1-88 and the Committee of Adjustment approval. Please note, that architectural design features (i.e. window placement), that do not impact the style of roof approved by the Committee, are not regulated by this decision.

Blocks N, O, & P are comprised of units TH3 and TH6. These units have the same exterior and lot dimensions. They only differ in the interior which is not part of the minor variance application.

Since Block P was not part of the originally approved Zoning By-law, this Block needs to be added to the Zoning By-law through a minor variance application.