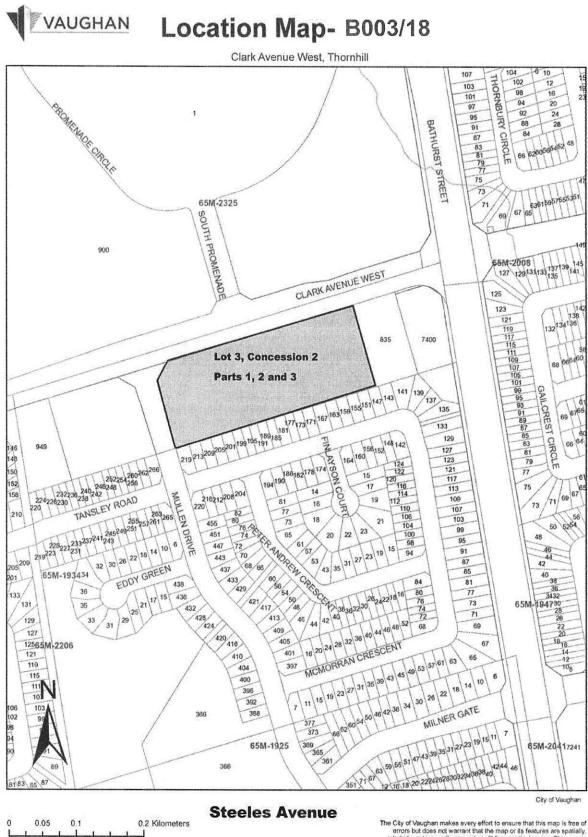

## Staff Report Prepared By: Lenore Providence, Assistant Secretary Treasurer

| Date of Hearing: | Thursday , February 27, 2020                                                                                                                                                                                      |
|------------------|-------------------------------------------------------------------------------------------------------------------------------------------------------------------------------------------------------------------|
| Applicant:       | Wycliffe Clark Limited                                                                                                                                                                                            |
| Agent:           | Kurt Franklin - Weston Consulting Group Inc.                                                                                                                                                                      |
| Property:        | 839 -911 Clark Avenue and 1 -279 Smallwood Circle, Thornhill                                                                                                                                                      |
| Zoning:          | The subject lands are zoned RT1 Residential Townhouse Zone, and subject to the provisions of Exception No. 9(1458) under By-law 1-88 as amended.                                                                  |
| OP Designation:  | Vaughan Official Plan 2010: Low-Rise Residential                                                                                                                                                                  |
| Related Files:   | None                                                                                                                                                                                                              |
| Purpose:         | Relief of the by-law is being requested to permit a reduced number of townhouse units for Blocks N, O & P from an approved 82 units to 79 units to facilitate (draft) plan of subdivision application 19T-16V008. |

## Background (previous applications approved by the Committee on the subject land):

| Application No.: | Description:                                                                                                                                                                           | Status of Approval:<br>Approved/Refused/Withdrawn/<br>OMB/Concurrent |
|------------------|----------------------------------------------------------------------------------------------------------------------------------------------------------------------------------------|----------------------------------------------------------------------|
| B003/18          | Consent is being requested to permit a partial discharge<br>of mortgage over the lands described as Part of Lot 3,<br>Concession 2, designated as Parts 2 and 3 on Plan 65R-<br>37643. | APPROVED, APRIL 5, 2018                                              |
| B026/17          | Conveyance - Addition of lands to the West and Easement over part 3, in favour of part 1.                                                                                              | APPROVED JULY 2, 2017                                                |
| B027/17          | Easement- In favour of lands to the East (Creation of an easement over parts 4 and 5, in favour of part 1)                                                                             | APPROVED JULY 2, 2017                                                |
| A222/17          | To facilitate Consent applications B026/17 and B027/17.<br>1) a minimum lot area of 1.799 hectares                                                                                     | APPROVED JULY 2, 2017                                                |
| A223/17          | To facilitate Consent applications B026/17 and B027/17.<br>1) a minimum lot frontage of 2.21 metres, and,<br>2) a minimum lot area of 0.1496 hectares                                  | APPROVED JULY 2, 2017                                                |