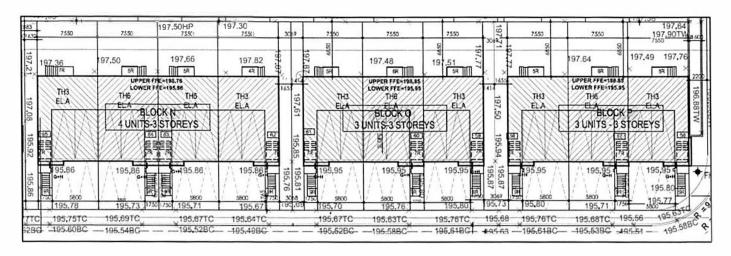

Blocks N, O, & P are comprised of units TH3 and TH6. These units have the same exterior and lot dimensions. They only differ in the interior which is not part of the minor variance application.

Since Block P was not part of the originally approved Zoning By-law, this Block needs to be added to the Zoning By-law through a minor variance application.