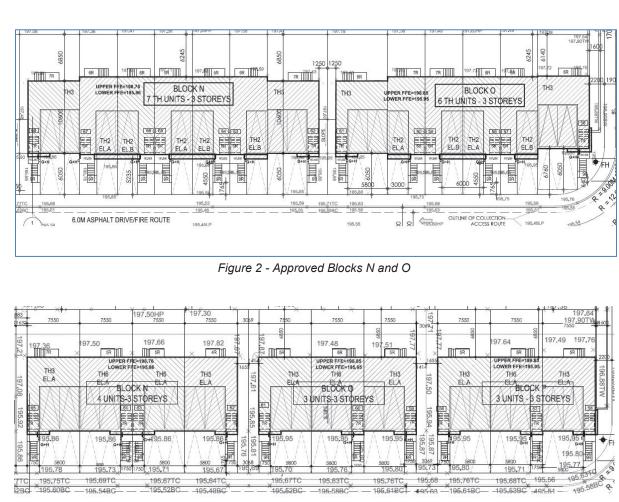

Location Map Sketches

The approved Zoning By-law did not contain Block P. Thus, a minor variance application is required to incorporate Block P into the Zoning By-law. A site plan revision application has also been submitted and is currently under review by City Planning Staff.

Blocks N, O, & P are comprised of units TH3 and TH6. These units have the same exterior and lot dimensions. They only differ in the interior which is not part of the minor variance application.

Since Block P was not part of the originally approved Zoning By-law, this Block needs to be added to the Zoning By-law through a minor variance application.