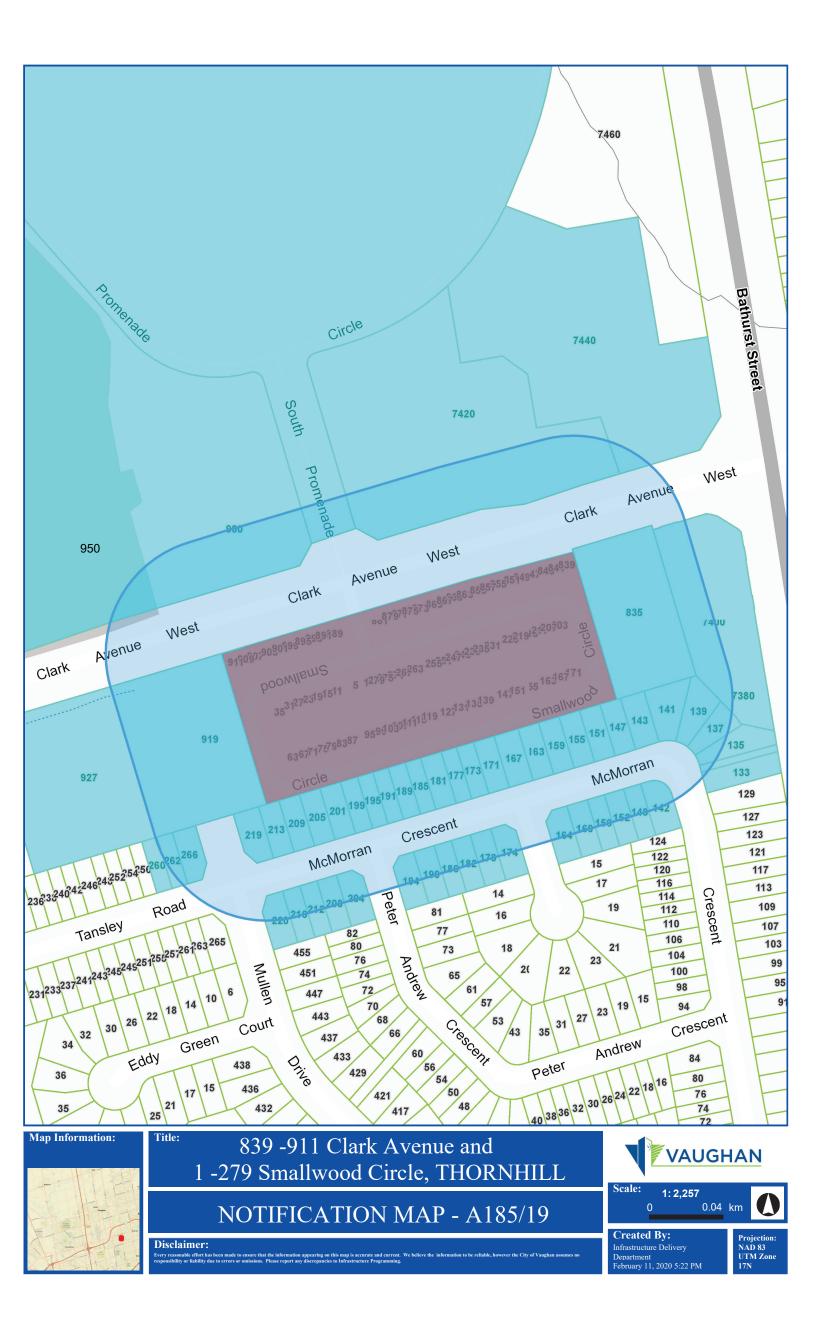

Location Map Sketches

The approved Zoning By-law did not contain Block P. Thus, a minor variance application is required to incorporate Block P into the Zoning By-law. A site plan revision application has also been submitted and is currently under review by City Planning Staff.

Blocks N, O, & P are comprised of units TH3 and TH6. These units have the same exterior and lot dimensions. They only differ in the interior which is not part of the minor variance application.

Since Block P was not part of the originally approved Zoning By-law, this Block needs to be added to the Zoning By-law through a minor variance application.