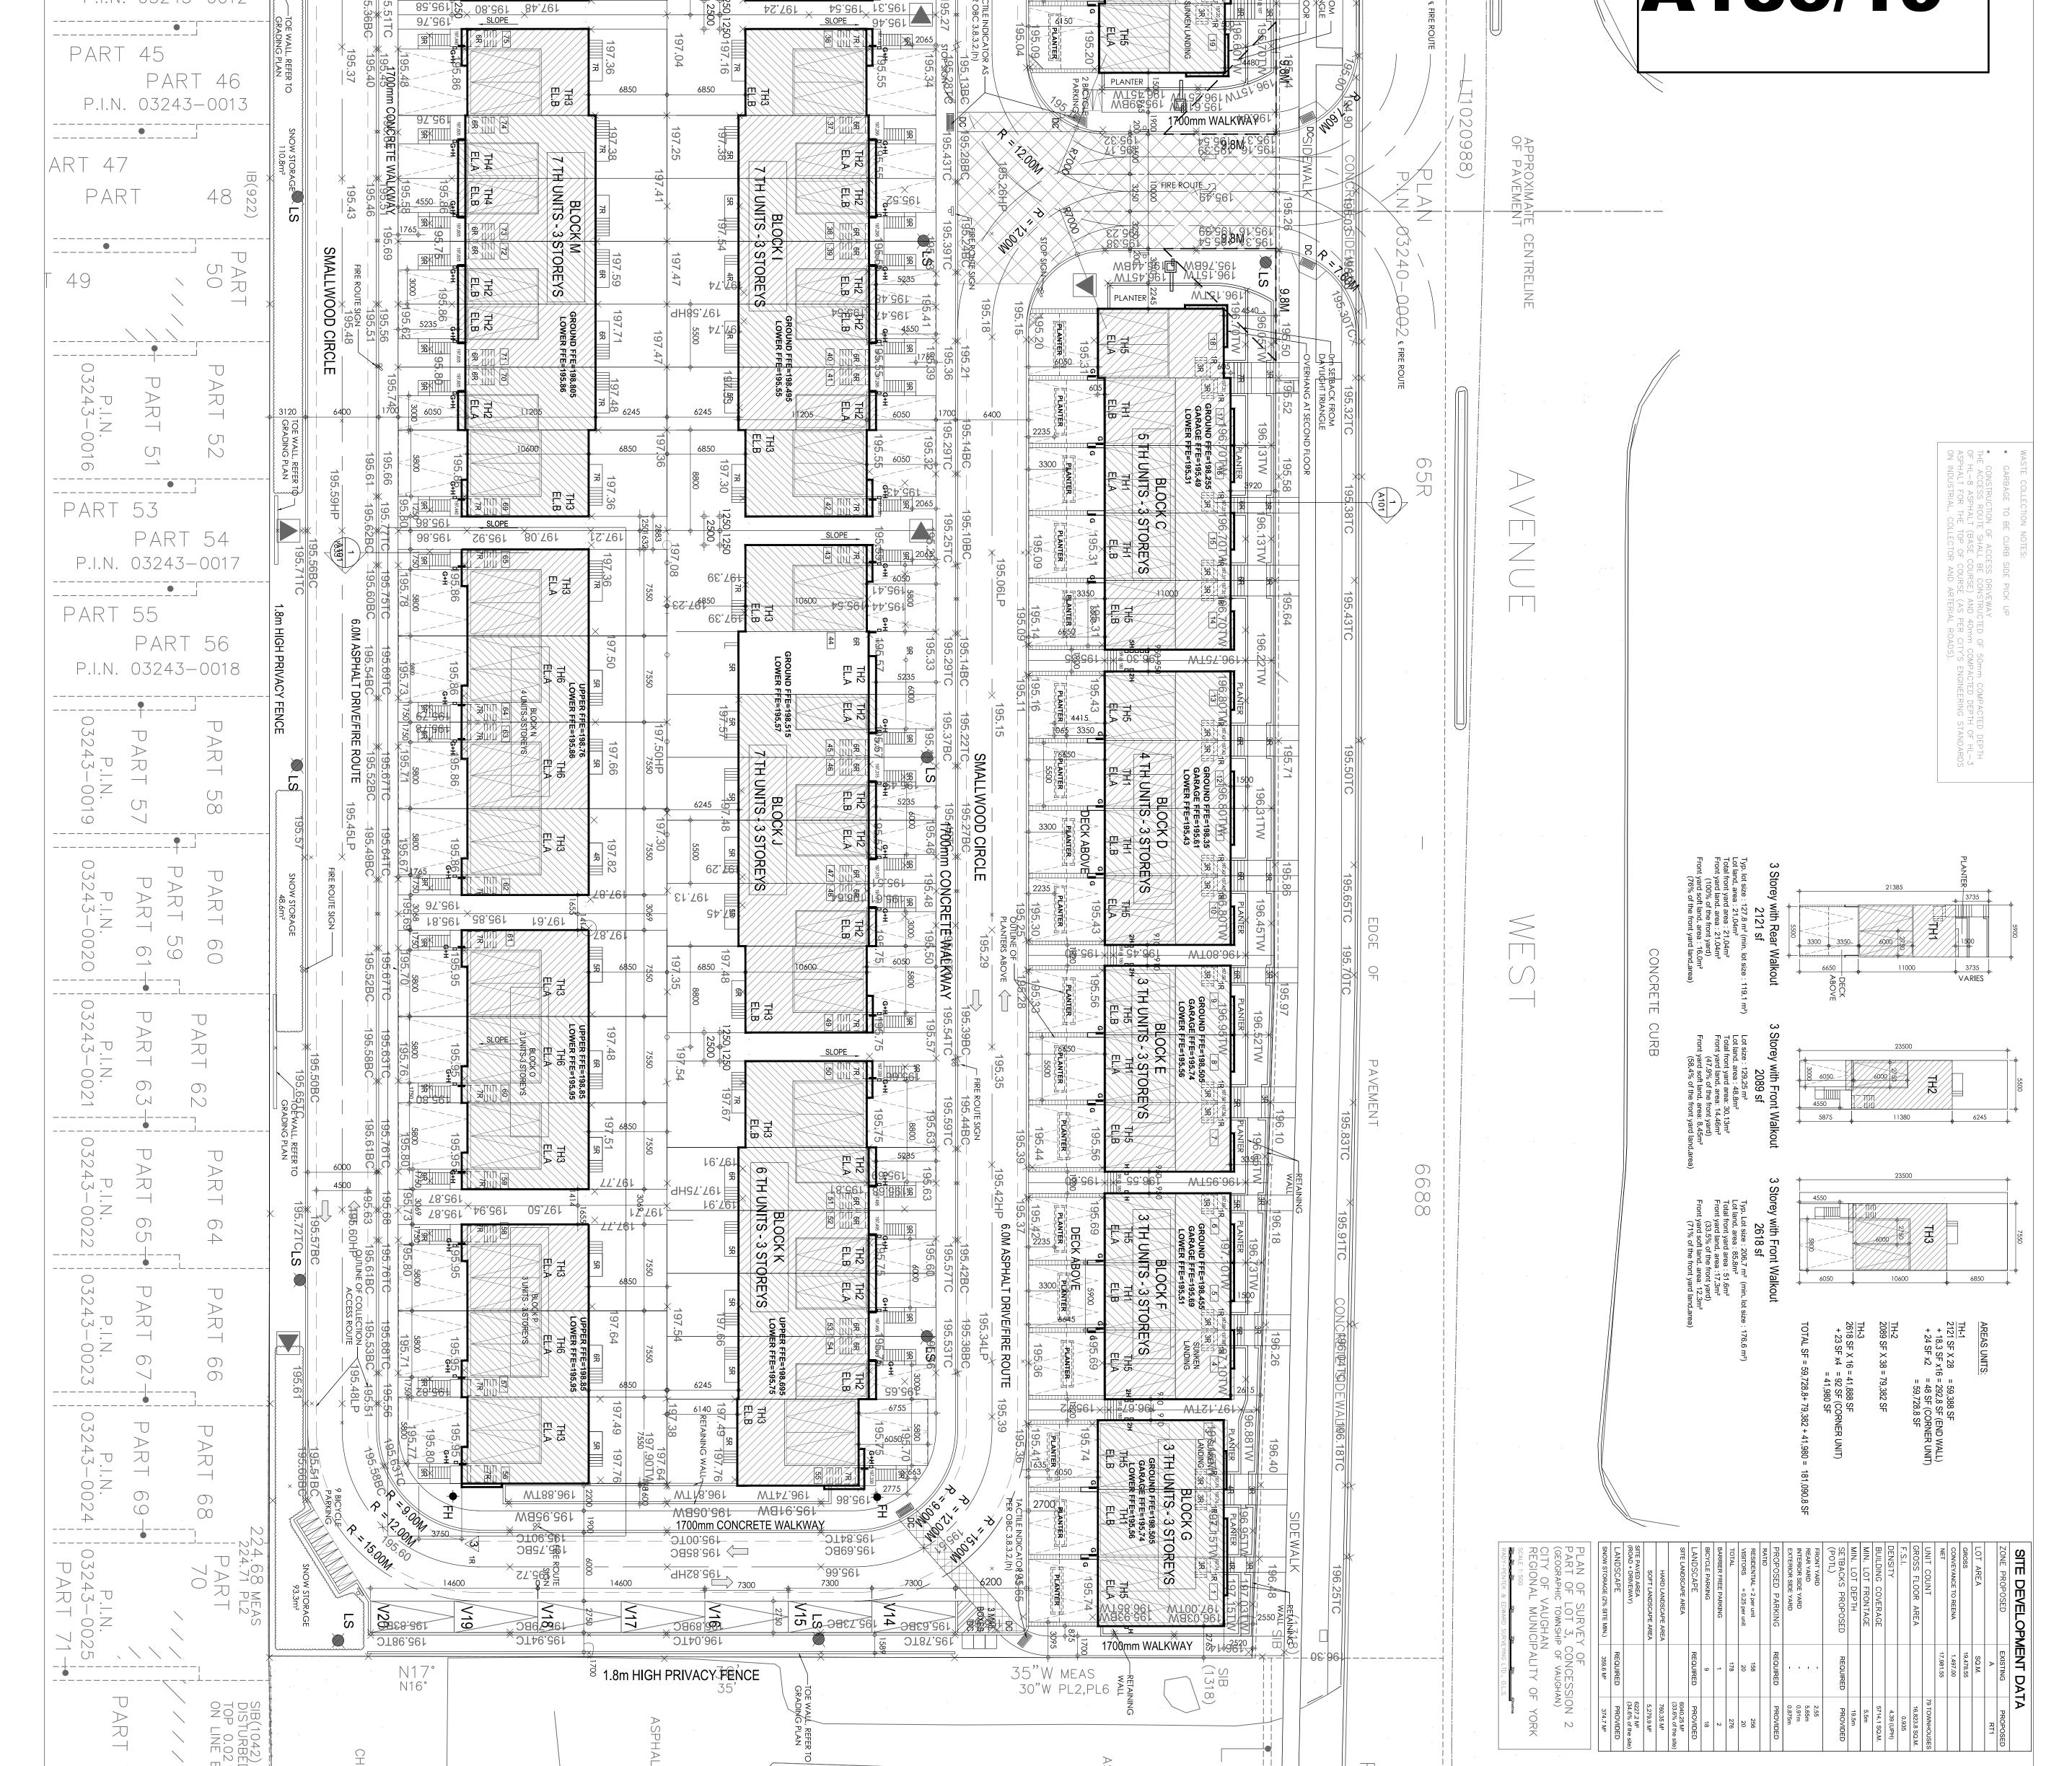

The development as shown as Drawing No. A100 (as submitted with the application) is to replace the current Schedule E-1588 as part of Exception No. 9(1458).

The following variances are being requested from By-Law 1-88, as amended, to accommodate the above proposal:

| By-law Requirement                                                                                                                                          | Proposal                                                                                                                                                                                         |
|-------------------------------------------------------------------------------------------------------------------------------------------------------------|--------------------------------------------------------------------------------------------------------------------------------------------------------------------------------------------------|
| 1. A minimum lot depth of 27.0 metres is required.                                                                                                          | 1. To permit a minimum lot depth of 23.0 metres for Block P.                                                                                                                                     |
| 2. A minimum rear yard setback of 7.5 metres is required.                                                                                                   | <ol> <li>To permit a minimum rear yard setback of 6.0<br/>metres for Block P.</li> </ol>                                                                                                         |
| 3. A minimum interior side yard setback of 1.2 metres shall be permitted for an end unit.                                                                   | <ol> <li>To permit a minimum interior side yard setback of<br/>0.95 metres for the end unit in Block C.</li> </ol>                                                                               |
| 4. A maximum building height of 12.8 metres is<br>permitted for Blocks N and O and a maximum<br>building height of 11.0 metres is permitted for Block<br>P. | <ol> <li>To permit a maximum building height of 14.0 metres<br/>for Blocks N, O and P.</li> </ol>                                                                                                |
| 5. A minimum lot frontage of 6.0 metres is required.                                                                                                        | 5. To permit a minimum lot frontage of 5.5 metres for<br>Block P.                                                                                                                                |
| <ol> <li>Schedule E-1588 as Part of Exception No. 9(1458)<br/>applies to this development.</li> </ol>                                                       | <ol> <li>To permit the development as shown as Drawing<br/>No. A100 attached to this application and to replace<br/>the current Schedule E-1588 as part of Exception<br/>No. 9(1458).</li> </ol> |

Location Map Sketches

The approved Zoning By-law did not contain Block P. Thus, a minor variance application is required to incorporate Block P into the Zoning By-law. A site plan revision application has also been submitted and is currently under review by City Planning Staff.

Blocks N, O, & P are comprised of units TH3 and TH6. These units have the same exterior and lot dimensions. They only differ in the interior which is not part of the minor variance application.

Since Block P was not part of the originally approved Zoning By-law, this Block needs to be added to the Zoning By-law through a minor variance application.