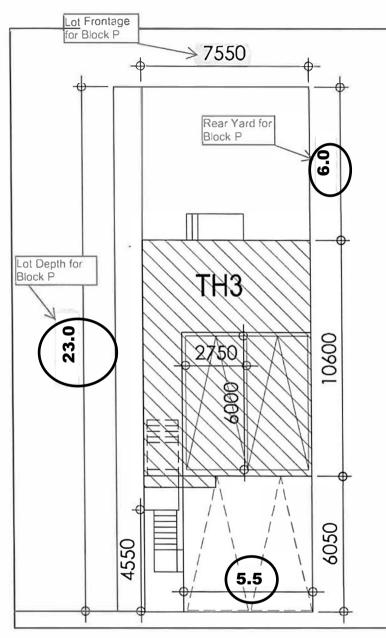

| By-law Requirement                                                                                                                                          | Proposal                                                                                                                                                                                         |
|-------------------------------------------------------------------------------------------------------------------------------------------------------------|--------------------------------------------------------------------------------------------------------------------------------------------------------------------------------------------------|
| 1. A minimum lot depth of 27.0 metres is required.                                                                                                          | 1. To permit a minimum lot depth of 23.0 metres for Block P.                                                                                                                                     |
| 2. A minimum rear yard setback of 7.5 metres is required.                                                                                                   | <ol> <li>To permit a minimum rear yard setback of 6.0<br/>metres for Block P.</li> </ol>                                                                                                         |
| 3. A minimum interior side yard setback of 1.2 metres shall be permitted for an end unit.                                                                   | <ol> <li>To permit a minimum interior side yard setback of<br/>0.95 metres for the end unit in Block C.</li> </ol>                                                                               |
| 4. A maximum building height of 12.8 metres is<br>permitted for Blocks N and O and a maximum<br>building height of 11.0 metres is permitted for Block<br>P. | <ol> <li>To permit a maximum building height of 14.0 metres<br/>for Blocks N, O and P.</li> </ol>                                                                                                |
| 5. A minimum lot frontage of 6.0 metres is required.                                                                                                        | 5. To permit a minimum lot frontage of 5.5 metres for<br>Block P.                                                                                                                                |
| <ol> <li>Schedule E-1588 as Part of Exception No. 9(1458)<br/>applies to this development.</li> </ol>                                                       | <ol> <li>To permit the development as shown as Drawing<br/>No. A100 attached to this application and to replace<br/>the current Schedule E-1588 as part of Exception<br/>No. 9(1458).</li> </ol> |