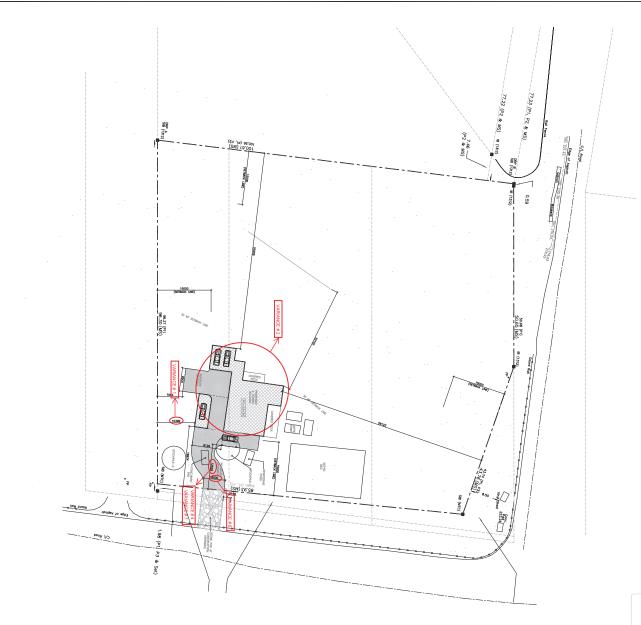

## Received

October 21, 2022

| # | Zoning By-law 01-2021                                  |  |  |  |  |  |  |
|---|--------------------------------------------------------|--|--|--|--|--|--|
|   | Variance requested                                     |  |  |  |  |  |  |
| 1 | To permit a minimum side yard setback of 10.39m.       |  |  |  |  |  |  |
| 2 | To permit the use of a single detached dwelling.       |  |  |  |  |  |  |
| 3 | To permit a maximum building height of 11.82m.         |  |  |  |  |  |  |
| 4 | To permit a minimum front yard setback of 12.52m.      |  |  |  |  |  |  |
|   | Zoning By-law 1-88                                     |  |  |  |  |  |  |
|   | Variance requested                                     |  |  |  |  |  |  |
| 5 | To permit a maximum building height of 11.82m.         |  |  |  |  |  |  |
| 6 | To permit a joint ingress and egress driveway width of |  |  |  |  |  |  |
|   | 6.0m.                                                  |  |  |  |  |  |  |
| 7 | To permit a minimum front yard setback of 12.52m.      |  |  |  |  |  |  |