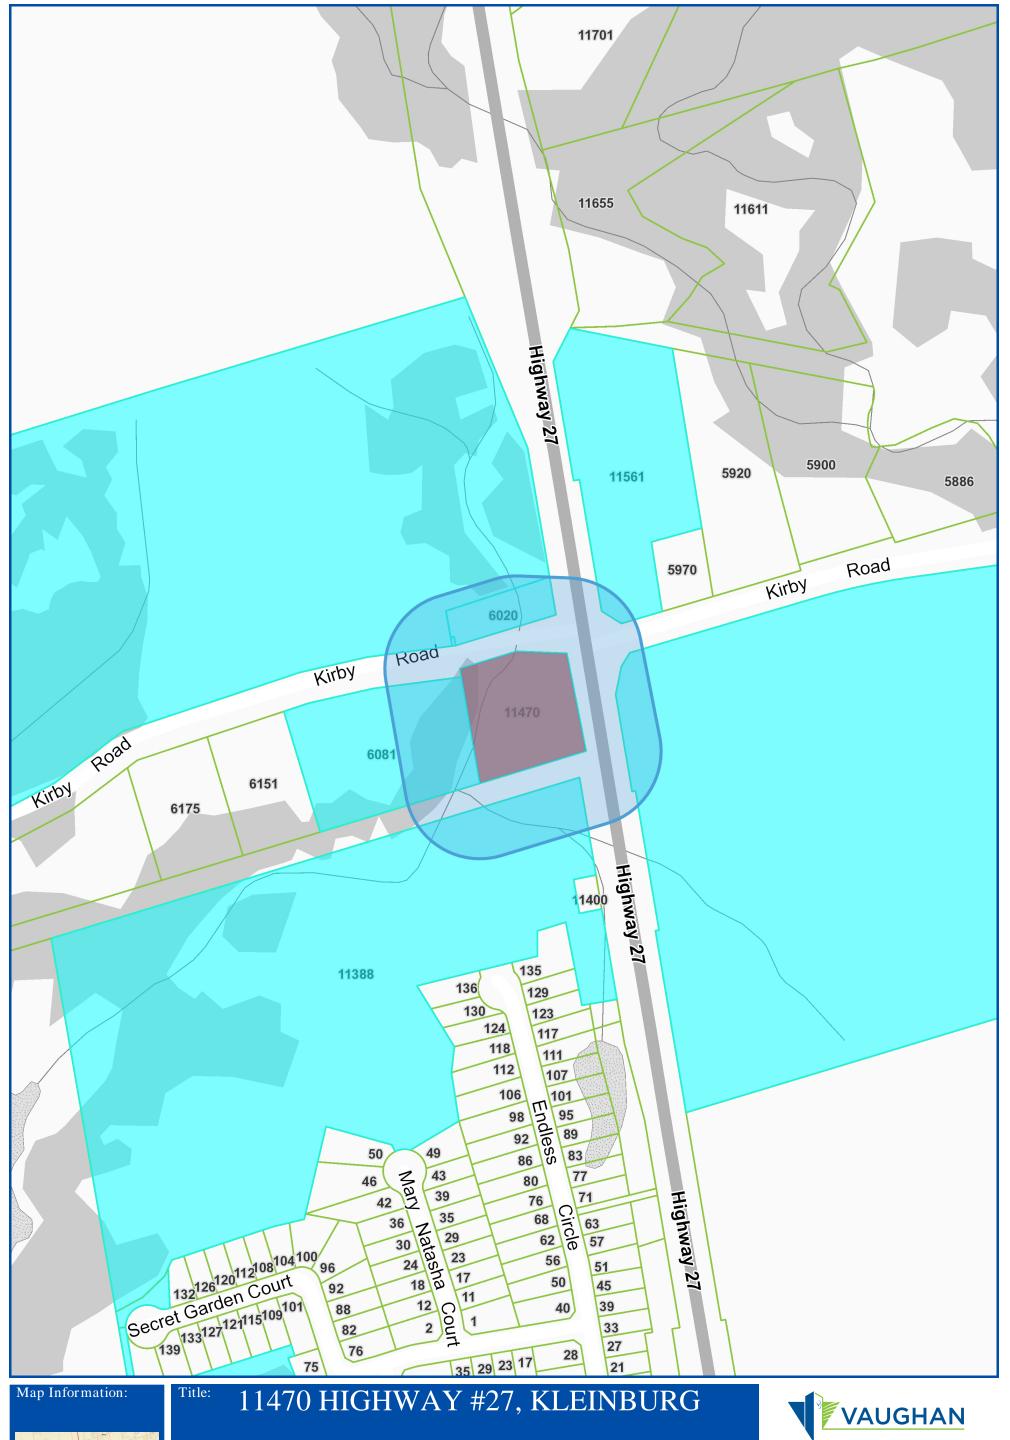

## Received

October 21, 2022

| # | Zoning By-law 01-2021                                  |  |  |  |  |  |  |
|---|--------------------------------------------------------|--|--|--|--|--|--|
|   | Variance requested                                     |  |  |  |  |  |  |
| 1 | To permit a minimum side yard setback of 10.39m.       |  |  |  |  |  |  |
| 2 | To permit the use of a single detached dwelling.       |  |  |  |  |  |  |
| 3 | To permit a maximum building height of 11.82m.         |  |  |  |  |  |  |
| 4 | To permit a minimum front yard setback of 12.52m.      |  |  |  |  |  |  |
|   | Zoning By-law 1-88                                     |  |  |  |  |  |  |
|   | Variance requested                                     |  |  |  |  |  |  |
| 5 | To permit a maximum building height of 11.82m.         |  |  |  |  |  |  |
| 6 | To permit a joint ingress and egress driveway width of |  |  |  |  |  |  |
|   | 6.0m.                                                  |  |  |  |  |  |  |
| 7 | To permit a minimum front yard setback of 12.52m.      |  |  |  |  |  |  |