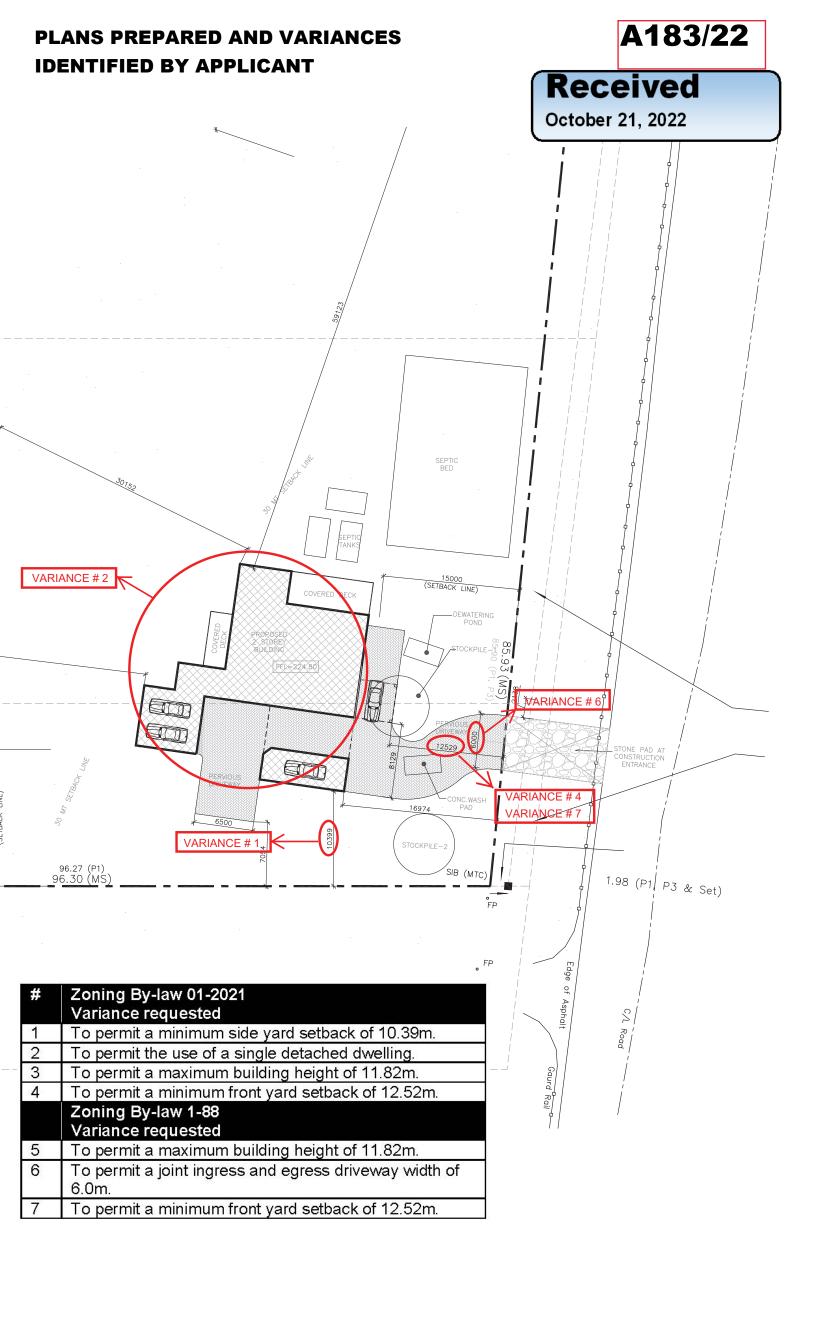

## PLANS PREPARED AND VARIANCES IDENTIFIED BY APPLICANT

A183/22

## Received

October 21, 2022

| # | Zoning By-law 01-2021                                  |  |  |  |  |  |  |
|---|--------------------------------------------------------|--|--|--|--|--|--|
|   | Variance requested                                     |  |  |  |  |  |  |
| 1 | To permit a minimum side yard setback of 10.39m.       |  |  |  |  |  |  |
| 2 | To permit the use of a single detached dwelling.       |  |  |  |  |  |  |
| 3 | To permit a maximum building height of 11.82m.         |  |  |  |  |  |  |
| 4 | To permit a minimum front yard setback of 12.52m.      |  |  |  |  |  |  |
|   | Zoning By-law 1-88                                     |  |  |  |  |  |  |
|   | Variance requested                                     |  |  |  |  |  |  |
| 5 | To permit a maximum building height of 11.82m.         |  |  |  |  |  |  |
| 6 | To permit a joint ingress and egress driveway width of |  |  |  |  |  |  |
|   | 6.0m.                                                  |  |  |  |  |  |  |
| 7 | To permit a minimum front yard setback of 12.52m.      |  |  |  |  |  |  |