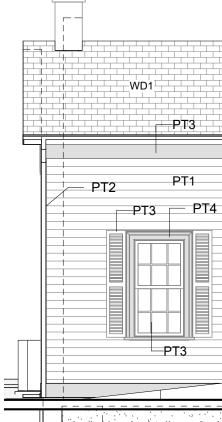

#### WD1: MAIN HOUSE ROOF REPLACEMENT

STAINED CEDAR SHINGLE OR SIMILAR

DULUX-DLX1107-7 OR SIMILAR

**PT1:** CLAPBOARD SIDING

#### PT2: TRIM/FASCIA

#### PT3: TRIM

DULUX-DLX1001-7 OR SIMILAR

### PT4: TRIM

공물공 a da Andrea da Angres