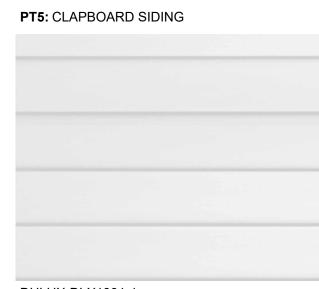

#### WD1: MAIN HOUSE ROOF REPLACEMENT

STAINED CEDAR SHINGLE OR SIMILAR

DULUX-DLX1107-7 OR SIMILAR

**PT1:** CLAPBOARD SIDING