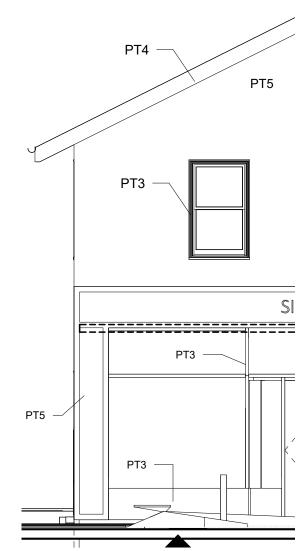

#### WD1: MAIN HOUSE ROOF REPLACEMENT

STAINED CEDAR SHINGLE OR SIMILAR

DULUX-DLX1107-7 OR SIMILAR

**PT1:** CLAPBOARD SIDING

#### PT2: TRIM/FASCIA

#### PT3: TRIM

DULUX-DLX1001-7 OR SIMILAR

### PT4: TRIM

공물공 a da Andrea da Angres