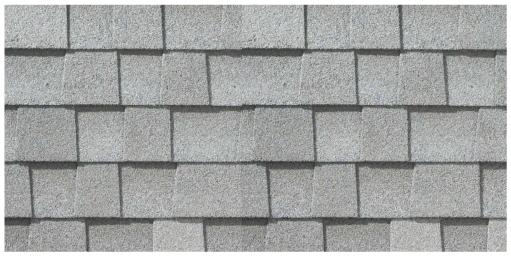

#### CS1: ROOF

GAF TIMBERLINE HDZ - FOX HOLLOW LAMINATED ARCHITECTURAL ROOF SHINGLE OR SIMILAR