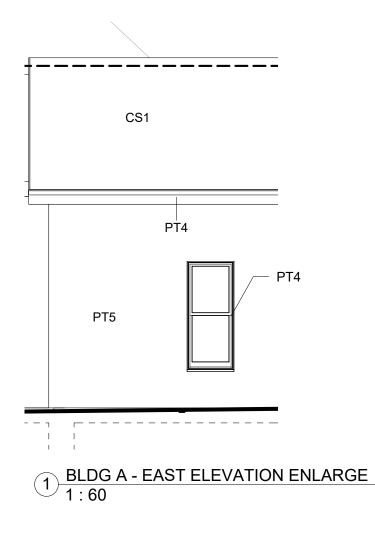

# **BUILDING 'A MAINHOUSE - MATERIALS AND FINISHES**

#### WD1: MAIN HOUSE ROOF REPLACEMENT



STAINED CEDAR SHINGLE OR SIMILAR



DULUX-DLX1107-7 OR SIMILAR

**PT1:** CLAPBOARD SIDING

#### PT2: TRIM/FASCIA



#### PT3: TRIM



DULUX-DLX1001-7 OR SIMILAR

### PT4: TRIM







공물공 a da Andrea da Angres

### **ATTACHMENT 7 Materials Boards**





# **BUILDING 'A' NEW ADDITION - MATERIALS AND FINISHES**

#### PT3: TRIM & SIDING

DULUX-DLX1001-7 OR SIMILAR



DULUX-DLX1002-5 OR SIMILAR



DULUX-DLX1001-1 OR SIMILAR

#### CS1: ROOF



GAF TIMBERLINE HDZ - FOX HOLLOW LAMINATED ARCHITECTURAL ROOF SHINGLE OR SIMILAR







# **BUILDING 'B' - MATERIALS AND FINISHES**

#### PT3: TRIM & SIDING



DULUX-DLX1001-7 OR SIMILAR



DULUX-DLX1002-5 OR SIMILAR



DULUX-DLX1001-1 OR SIMILAR

#### CS1: ROOF



GAF TIMBERLINE HDZ - FOX HOLLOW LAMINATED ARCHITECTURAL ROOF SHINGLE OR SIMILAR





#### NEW BUILDING B 46 CENTRE STREET