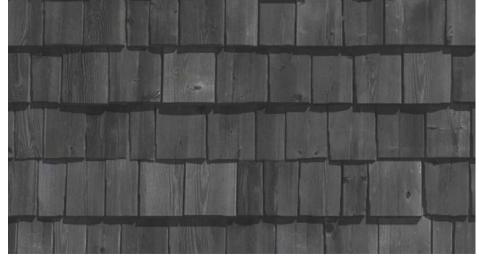

#### WD1: MAIN HOUSE ROOF REPLACEMENT

STAINED CEDAR SHINGLE OR SIMILAR

DULUX-DLX1107-7 OR SIMILAR

**PT1:** CLAPBOARD SIDING