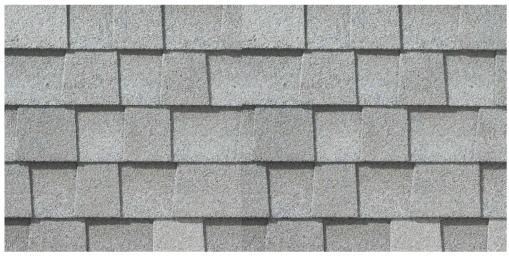

#### CS1: ROOF

GAF TIMBERLINE HDZ - FOX HOLLOW LAMINATED ARCHITECTURAL ROOF SHINGLE OR SIMILAR