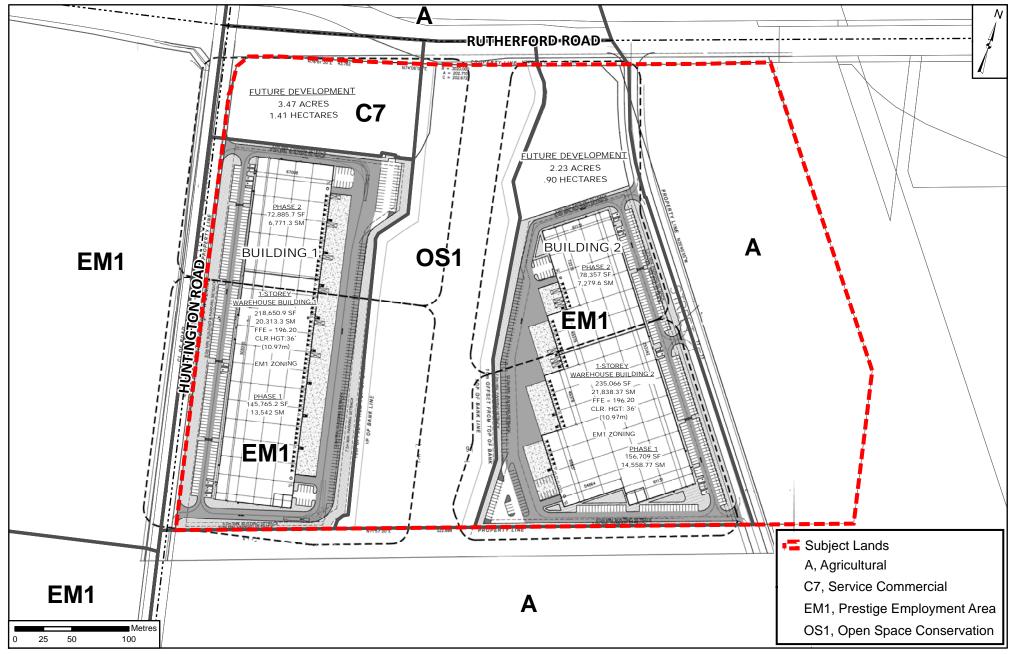

## Proposed Zoning and Site Plan

LOCATION:

Part of Lot 15, Concession 9

**APPLICANT:** 

Anatolia Investments Corp.

### **Attachment**

Z.18.027, 19T-18V011

RREAMEDIFFIES: DA.18.067

**DATE:** February 5, 2019

ebruary 5, 2019 Printed on: 12/18/2018