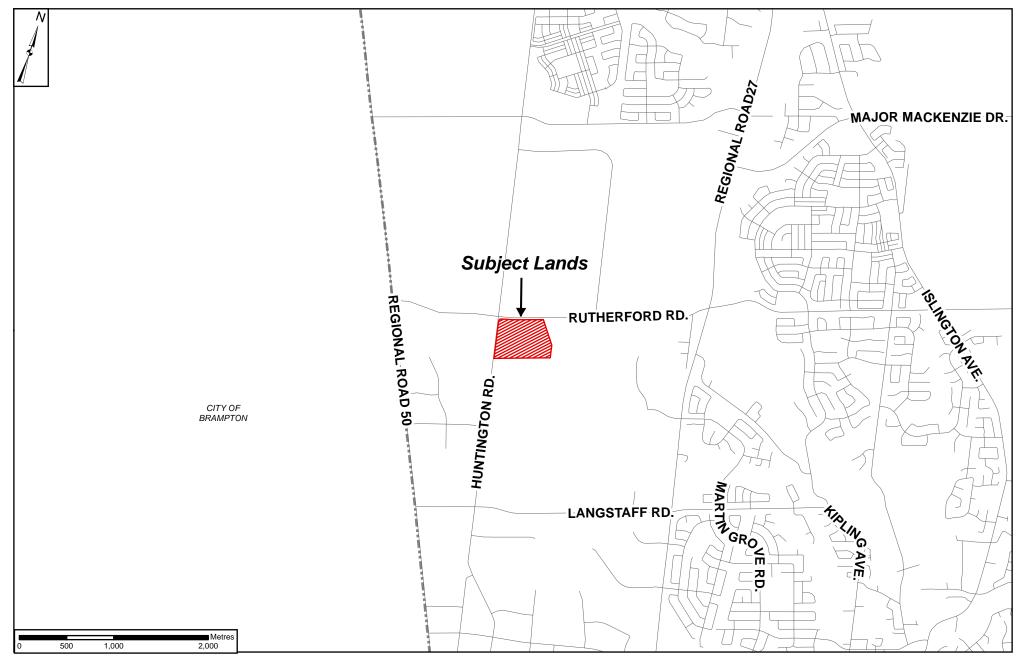

# Context Location Map

LOCATION:

Part of Lot 15, Concession 9

APPLICANT:

Anatolia Investments Corp.

## **Location** Map

#### LOCATION:

Part of Lot 15, Concession 9

#### APPLICANT:

Anatolia Investments Corp.

Z.18.027, 19T-18V011

**RELATED FILE:** DA.18.067

February 5, 2019

Draft Plan of Subdivision - File 19T-18V011

LOCATION:

Part of Lot 15, Concession 9

APPLICANT:

Anatolia Investments Corp.