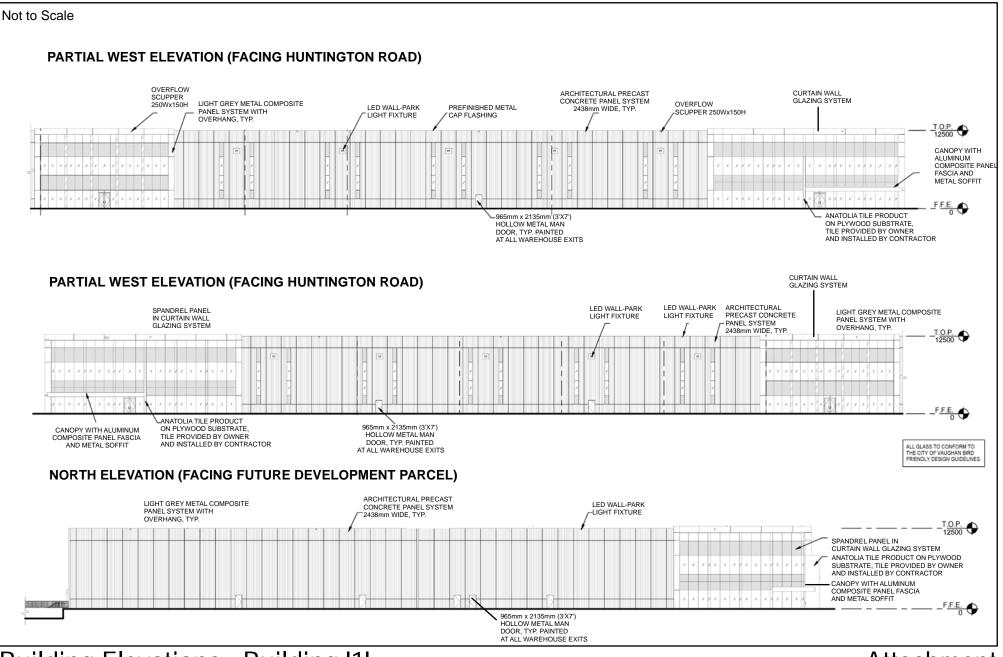

## **Building Elevations - Building '1'**

LOCATION:

Part of Lot 15, Concession 9

**APPLICANT:** 

Anatolia Investments Corp.

### **Attachment**

FIL 7 18 027 19T-18\

Z.18.027, 19T-18V011 **RELATED FILE:** 

DA.18.067

**DATE:** February 5, 2019

Printed on: 12/18/2018