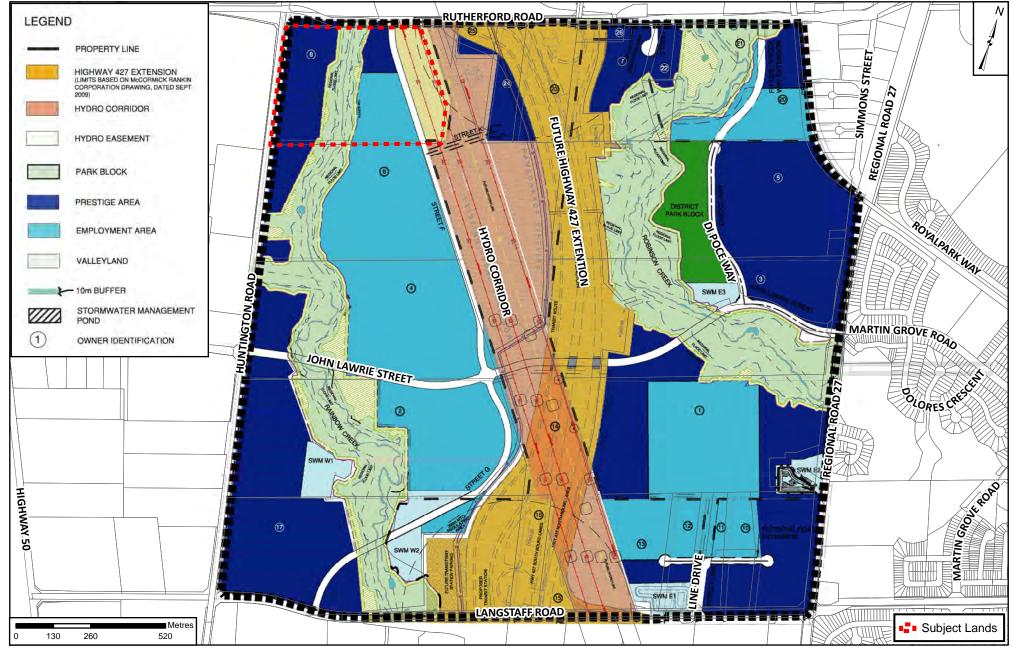

# Context Location Map

LOCATION:

Part of Lot 15, Concession 9

APPLICANT:

Anatolia Investments Corp.

### **Attachment**

FILES: Z.18.027, 19T-18V011

RELATED FILE: DA.18.067

DATE:

February 5, 2019
Printed on: 12/18/2018

## **Location** Map

#### LOCATION:

Part of Lot 15, Concession 9

#### APPLICANT:

Anatolia Investments Corp.

Z.18.027, 19T-18V011

**RELATED FILE:** DA.18.067

February 5, 2019

Draft Plan of Subdivision - File 19T-18V011

LOCATION:

Part of Lot 15, Concession 9