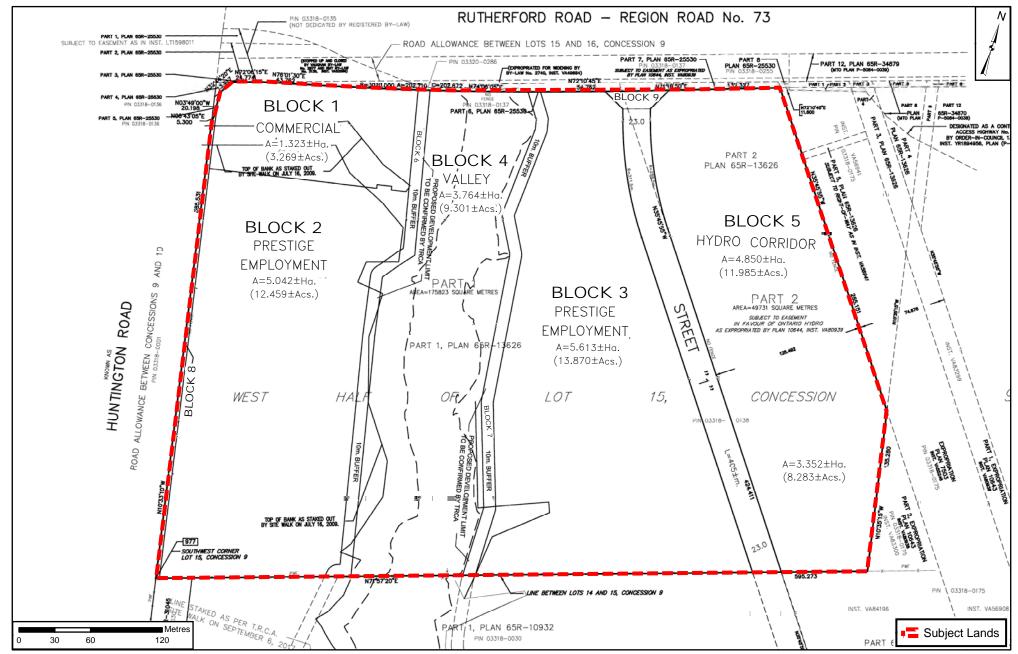

## Draft Block 59 Plan

### LOCATION:

Part of Lot 15, Concession 9

#### **APPLICANT:**

Anatolia Investments Corp.

### Attachment

**FILES:** Z.18.027, 19T-18V011

RELATED FILE: DA.18.067

**DATE:** February 5, 2019

bruary 5, 2019 Printed on: 12/18/2018