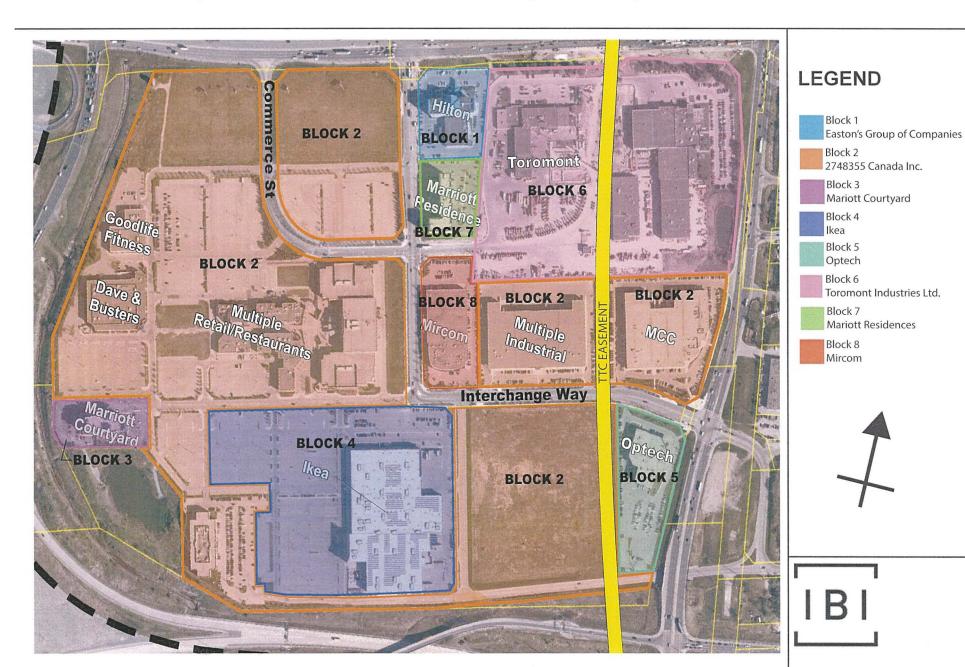

N.

### PIN 03228-0289 (LT)

PT LT 5, CON 5, PTS 1, 3, 4, 9, 19, 20, 66-69 INCL. PL 65R20291 EXCEPT PT 6 ON EXPRO PLN YR1694787; S/T EASE OVER PT 66 65R20291 AS IN LT1357479. T/W EASE OVER PT LT 4 CON 5 PTS 4, 8 & 9 65R23408 A S IN LT1601211; T/W EASE OVER PT LT 4 CON 5 PTS 5, 6, 7 & 10 65R23408 AS IN LT1601211 . T/W EASEMENTS OVER :- PT LT 4 CON 5, PTS 6, 31, 43 & 44, 65R24974; PT LT 4 CON 5, PTS 6, 7, 8, 40 & 44, 65R24974 & PT LT 4 CON 5, PTS 6, 40 & 44, 65R24974, AS IN YR163400. S/T EASE OVER PTS 28, 29 & 30, 65R24974 IN FAVOUR OF PT LT 4 CON 5, PTS 2 TO 8 INCL., & PTS 31, 32, 40, 41, 42, 43 & 44, 65R24974, AS IN YR163461; S/T TEMPORARY EASE OVER PT 1 EXPRO PL YR2137850 UNTIL AUGUST 11, 2018; CITY OF VAUGHAN.

### Block Ownership - Southwest Quadrant of the Vaughan Metropolitan Centre





# Environment and Land Tribunals Ontario Local Planning Appeal Tribunal

655 Bay Street, Suite 1500 Toronto ON M5G 1E5

Telephone: Toll Free:

Website:

416-212-6349 1-866-448-2248

www.elto.gov.on.ca

### **Appellant Form (A1)**

| Receip | t Num | ber (L | PAT O | ffice Use |  |
|--------|-------|--------|-------|-----------|--|
| Only)  |       |        |       |           |  |
|        |       |        |       |           |  |

LPAT Case Number (LPAT Office Use Only)

Date Stamp Appeal Received by Municipality/Approval Authority

|  |  | 0)0(+) |  |  |  |  |  |  |
|--|--|--------|--|--|--|--|--|--|
|  |  |        |  |  |  |  |  |  |
|  |  |        |  |  |  |  |  |  |
|  |  |        |  |  |  |  |  |  |
|  |  |        |  |  |  |  |  |  |
|  |  |        |  |  |  |  |  |  |
|  |  |