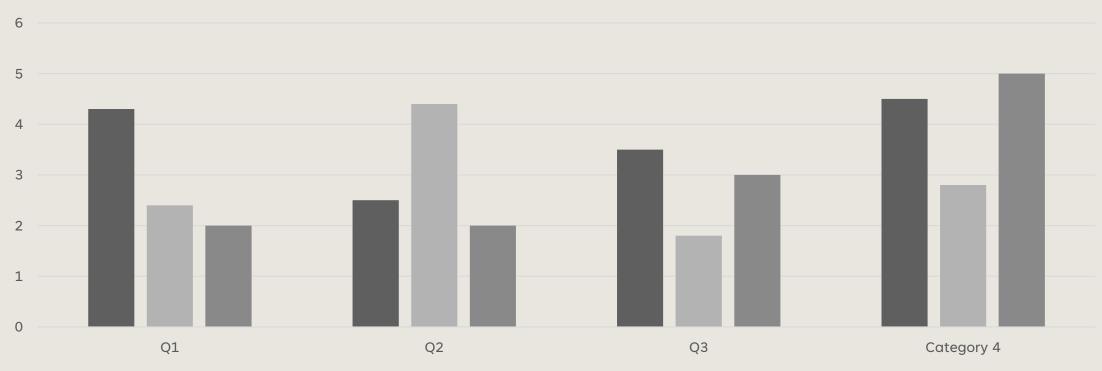

#### AREAS OF GROWTH

|    | CATEGORY 1 | CATEGORY 2 | CATEGORY 3 | CATEGORY 4 |
|----|------------|------------|------------|------------|
| Q1 | 4.5        | 2.3        | 1.7        | 5.0        |
| Q2 | 3.2        | 5.1        | 4.4        | 3.0        |
| Q3 | 2.1        | 1.7        | 2.5        | 2.8        |
| Q4 | 4.5        | 2.2        | 1.7        | 7.0        |