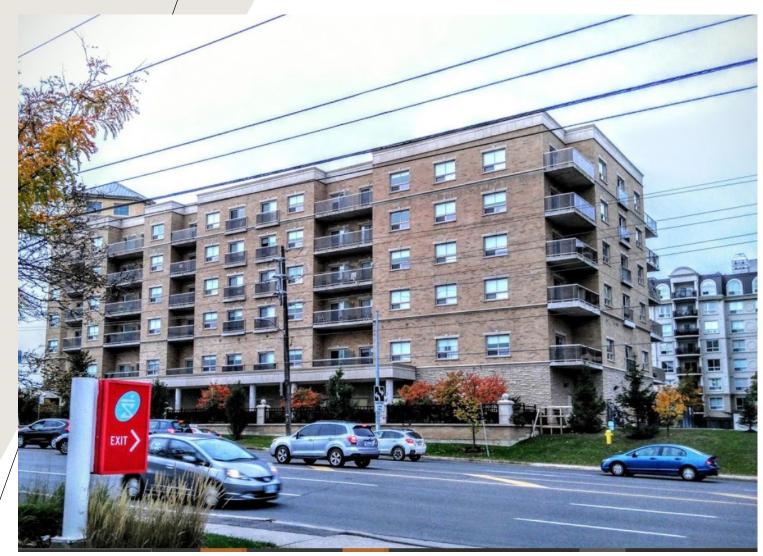

City of Vaughan

### DENSITY

- 4 storeys instead of 7 and 9-storeys
- 1.50 FSI instead of 2.50 FSI
- Low-Rise Mixed-Use instead of Mid-Rise Mixed/Use

# COMPARISONS



2 and 8 Maison Parc Court Vaughan 500 m



1500 Steeles Ave. W. Vaughan 700 m





| 112-116         |  |
|-----------------|--|
| Woodbridge Ave. |  |
| Vaughan         |  |
| 9.2 km          |  |

221-245 Wilmington Ave. Toronto 3.5 km

### 2 AND 8 MAISON PARC COURT (ALONG DUFFERIN ST.)



| 2 and 8 Maison Parc<br>Crt. | 80 Glen Shields Ave. |
|-----------------------------|----------------------|
| 203 units/ha.               | 244 units/ha.        |
| 182 units<br>(Phase 1)      | 198 units            |

• 20% less than what is proposed at 80 Glen Shields Ave.

### FOUR ELMS RETIREMENT RESIDENCE 1500 STEELES AVE. WEST



#### LOCAL CENTRE – VAUGHAN OFFICIAL PLAN



#### 112-116 WOODBRIDGE AVE.







17 278258 NNY 10 OZ

17 278262 NNY 10 SA

### 221-245 WILMINGTON AVE.

| 221-245 Wilmington<br>Ave.   | 80 Glen Shields Ave. |
|------------------------------|----------------------|
| 203 units/ha.<br>71 units/ha | 244 units/ha.        |
| 394 units                    | 198 units            |

- Originally, 30% less density than what is proposed at 80 Glen Shields Ave.
- Most recent proposal is 71% less density than what is proposed at 80 Glen Shields Ave.



#### A change is proposed for this site.

The City has received an application to amend the Zoning By-law to allow the construction of 12 blocks of back-to-back townhomes containing 164 units along with a new public road.

For more information about th