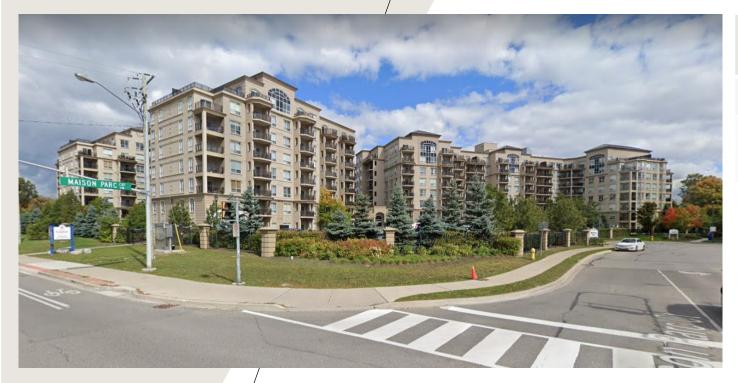

### 2 AND 8 MAISON PARC COURT (ALONG DUFFERIN ST.)

| 2 and 8 Maison Parc<br>Crt. | 80 Glen Shields Ave. |
|-----------------------------|----------------------|
| 203 units/ha.               | 244 units/ha.        |
| 182 units<br>(Phase 1)      | 198 units            |

### 2 AND 8 MAISON PARC COURT (ALONG DUFFERIN ST.)

## 2 AND 8 MAISON PARC COURT (ALONG DUFFERIN ST.)