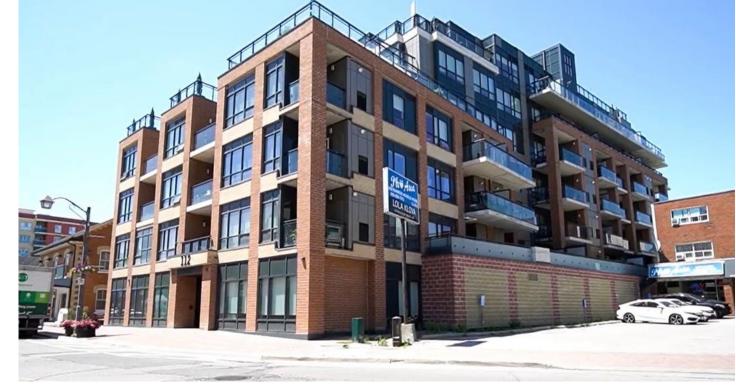

instead of 2.50 FSI
- Low-Rise Mixed-Use instead of Mid-Rise Mixed/Use

# COMPARISONS



2 and 8 Maison Parc Court Vaughan 500 m



1500 Steeles Ave. W. Vaughan 700 m





| 112-116         |  |
|-----------------|--|
| Woodbridge Ave. |  |
| Vaughan         |  |
| 9.2 km          |  |

221-245 Wilmington Ave. Toronto 3.5 km

### 2 AND 8 MAISON PARC COURT (ALONG DUFFERIN ST.)



| 2 and 8 Maison Parc<br>Crt. | 80 Glen Shields Ave. |
|-----------------------------|----------------------|
| 203 units/ha.               | 244 units/ha.        |
| 182 units<br>(Phase 1)      | 198 units            |

• 20% less than what is proposed at 80 Glen Shields Ave.

### FOUR ELMS RETIREMENT RESIDENCE 1500 STEELES AVE. WEST



#### LOCAL CENTRE – VAUGHAN OFFICIAL PLAN



#### 112-116 WOODBRIDGE AVE.







17 278258 NNY 10 OZ

17 278262 NNY 10 SA

### 221-245 WILMINGTON AVE.

| 221-245 Wilmington<br>Ave.   | 80 Glen Shields Ave. |
|------------------------------|----------------------|
| 203 units/ha.<br>71 units/ha | 244 units/ha.        |
| 394 units                    | 198 units            |

- Originally, 30% less density than what is proposed at 80 Glen Shields Ave.
- Most recent proposal is 71% less density than what is proposed at 80 Glen Shields Ave.



#### A change is proposed for this site.

The City has received an application to amend the Zoning By-law to allow the construction of 12 blocks of back-to-back townhomes containing 164 units along with a new public road.

For more information about this application or to tell us what you think:





May 30, 2022

#### 221-245 WI