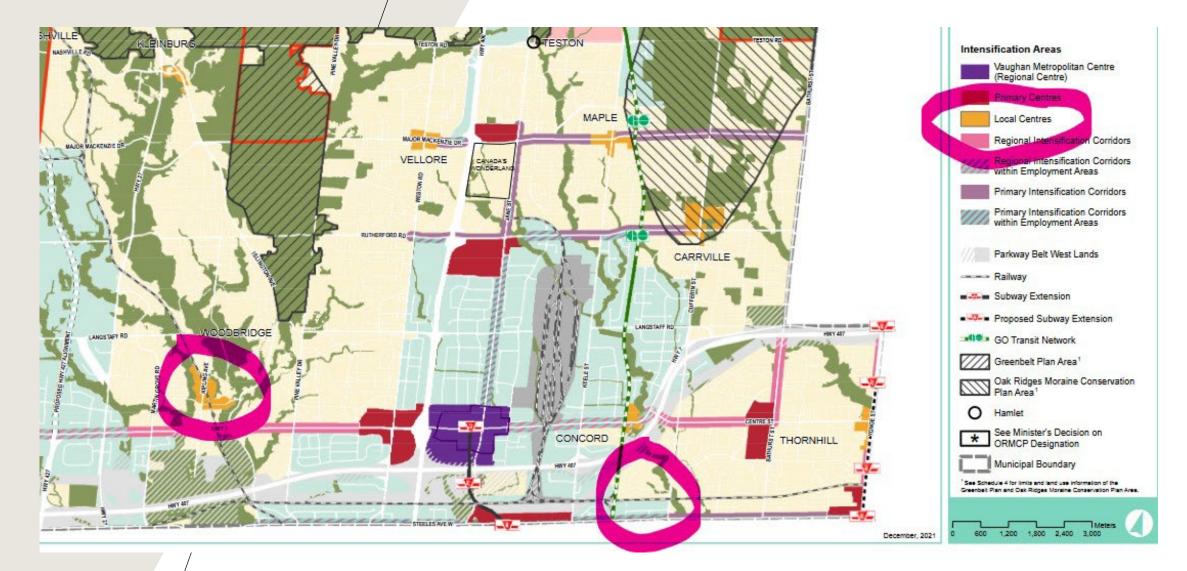

tead of 7 and 9-storeys
- 1.50 FSI instead of 2.50 FSI
- Low-Rise Mixed-Use instead of Mid-Rise Mixed/Use

# COMPARISONS



2 and 8 Maison Parc Court Vaughan 500 m



1500 Steeles Ave. W. Vaughan 700 m





| 112-116         |  |
|-----------------|--|
| Woodbridge Ave. |  |
| Vaughan         |  |
| 9.2 km          |  |

221-245 Wilmington Ave. Toronto 3.5 km

### 2 AND 8 MAISON PARC COURT (ALONG DUFFERIN ST.)



| 2 and 8 Maison Parc<br>Crt. | 80 Glen Shields Ave. |
|-----------------------------|----------------------|
| 203 units/ha.               | 244 units/ha.        |
| 182 units<br>(Phase 1)      | 198 units            |

• 20% less than what is proposed at 80 Glen Shields Ave.

### FOUR ELMS RETIREMENT RESIDENCE 1500 STEELES AVE. WEST



#### LOCAL CENTRE – VAUGHAN OFFICIAL PLAN



#### 112-116 WOODBRIDGE AVE.







17 278258 NNY 10 OZ

17 278262 NNY 10 SA

### 221-245 WILMINGTON AVE.

| 221-245 Wilmington<br>Ave.   | 80 Glen Shields Ave. |
|------------------------------|----------------------|
| 203 units/ha.<br>71 units/ha | 244 units/ha.        |
| 394 units                    | 198 units            |

- Originally, 30% less density than what is proposed at 80 Glen Shields Ave.
- Most recent proposal is 71% less density than what is proposed at 80 Glen Shields Ave.



#### A change is proposed for this site.

The City has received an application to amend the Zoning By-law to allow the construction of 12 blocks of back-to-back townhomes containing 164 units along with a new public road.

For more information about this application or to tell us what you think: