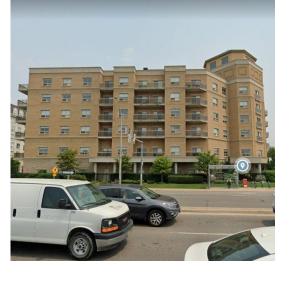

Communication : C 26 Committee of the Whole (Public Meeting) May 30, 2022 Agenda Item # 4

## 80 GLEN SHIELDS AVE. DEPUTATION

Jean-François Obregón

May 30, 2022

Committee of the Whole – City of Vaughan

### DENSITY

- 4 storeys instead of 7 and 9-storeys
- 1.50 FSI instead of 2.50 FSI
- Low-Rise Mixed-Use instead of Mid-Rise Mixed/Use

# COMPARISONS



2 and 8 Maison Parc Court Vaughan 500 m



1500 Steeles Ave. W. Vaughan 700 m





| 112-116         |  |
|-----------------|--|
| Woodbridge Ave. |  |
| Vaughan         |  |
| 9.2 km          |  |

221-245 Wilmington Ave. Toronto 3.5 km

### 2 AND 8 MAISON PARC COURT (ALONG DUFFERIN ST.)



| 2 and 8 Maison Parc<br>Crt. | 80 Glen Shields Ave. |
|-----------------------------|----------------------|
| 203 units/ha.               | 244 units/ha.        |
| 182 units<br>(Phase 1)      | 198 units            |

• 20% less than what is proposed at 80 Glen Shields Ave.

### FOUR ELMS RETIREMENT RESIDENCE 1500 STEELES AVE. WEST



#### LOCAL CENTRE – VAUGHAN OFFICIAL PLAN



#### 112-116 WOODBRIDGE AVE.







17 278258 NNY 10 OZ

17 278262 NNY 10 SA

### 221-245 WILMINGTON AVE.

| 221-245 Wilmington<br>Ave.   | 80 Glen Shields Ave. |