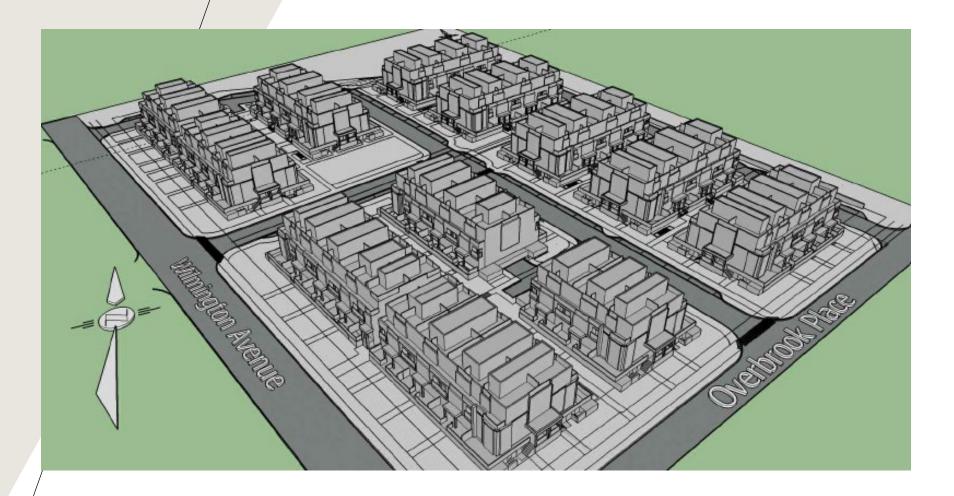

#### A change is proposed for this site.

The City has received an application to amend the Zoning By-law to allow the construction of 12 blocks of back-to-back townhomes containing 164 units along with a new public road.