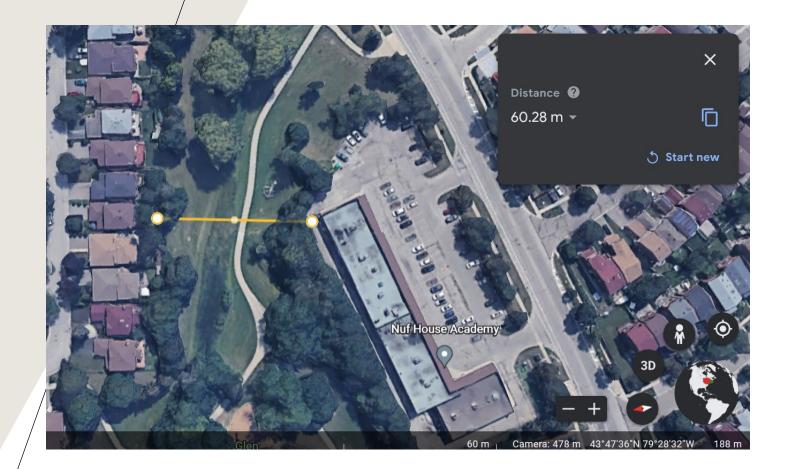

# COMPARISONS

2 and 8 Maison Parc Court Vaughan 500 m

1500 Steeles Ave. W. Vaughan 700 m

| 112-116         |  |
|-----------------|--|
| Woodbridge Ave. |  |
| Vaughan         |  |
| 9.2 km          |  |

### 2 AND 8 MAISON PARC COURT (ALONG DUFFERIN ST.)

| 2 and 8 Maison Parc<br>Crt. | 80 Glen Shields Ave. |
|-----------------------------|----------------------|
| 203 units/ha.               | 244 units/ha.        |
| 182 units<br>(Phase 1)      | 198 units            |

• 20% less than what is proposed at 80 Glen Shields Ave.