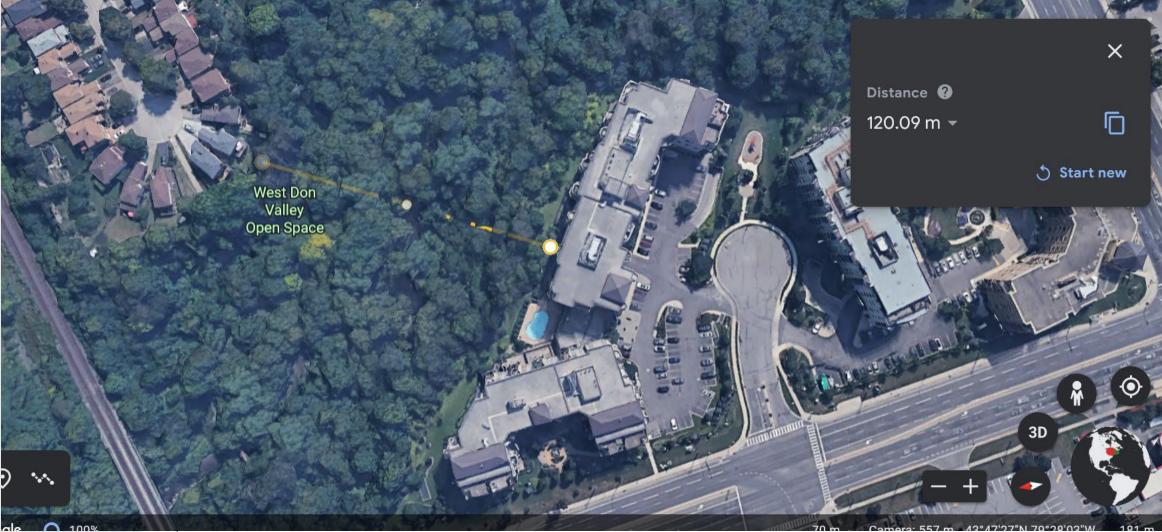

# COMPARISONS

2 and 8 Maison Parc Court Vaughan 500 m

1500 Steeles Ave. W. Vaughan 700 m

| 112-116         |  |
|-----------------|--|
| Woodbridge Ave. |  |
| Vaughan         |  |
| 9.2 km          |  |

221-245 Wilmington Ave. Toronto 3.5 km

### 221-245 WILMINGTON AVE.

| 221-245 Wilmington<br>Ave.   | 80 Glen Shields Ave. |
|------------------------------|----------------------|
| 203 units/ha.<br>71 units/ha | 244 units/ha.        |
| 394 units                    | 198 units            |

- Originally, 30% less density than what is proposed at 80 Glen Shields Ave.
- Most recent proposal is 71% less density than what is proposed at 80 Glen Shields Ave.