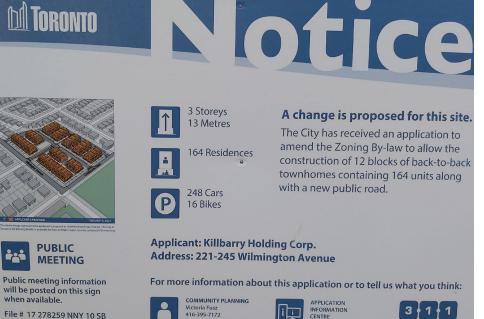

#### A change is proposed for this site.

The City has received an application to amend the Zoning By-law to allow the construction of 12 blocks of back-to-back townhomes containing 164 units along with a new public road.