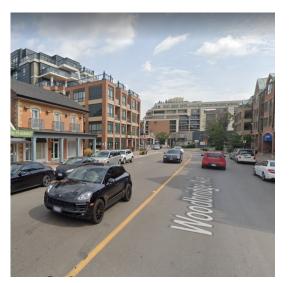

Communication : C 26 Committee of the Whole (Public Meeting) May 30, 2022 Agenda Item # 4

## 80 GLEN SHIELDS AVE. DEPUTATION

Jean-François Obregón

May 30, 2022

Committee of the Whole – City of Vaughan

### DENSITY

- 4 storeys instead of 7 and 9-storeys
- 1.50 FSI instead of 2.50 FSI
- Low-Rise Mixed-Use instead of Mid-Rise Mixed/Use

# COMPARISONS



2 and 8 Maison Parc Court Vaughan 500 m



1500 Steeles Ave. W. Vaughan 700 m





| 112-116         |  |
|-----------------|--|
| Woodbridge Ave. |  |
| Vaughan         |  |
| 9.2 km          |  |

221-245 Wilmington Ave. Toronto 3.5 km

### 2 AND 8 MAISON PARC COURT (ALONG DUFFERIN ST.)



| 2 and 8 Maison Parc<br>Crt. | 80 Glen Shields Ave. |
|-----------------------------|----------------------|
| 203 units/ha.               | 244 units/ha.        |
| 182 units<br>(Phase 1)      | 198 units            |

• 20% less than what is proposed at 80 Glen Shields Ave.

### FOUR ELMS RETIREMENT RESIDENCE 1500 STEELES AVE. WEST



#### LOCAL CENTRE – VAUGHAN OFFICIAL PLAN



#### 112-116 WOODBRIDGE AVE.







17 278258 NNY 10 OZ

17 278262 NNY 10 SA

### 221-245 WILMINGTON AVE.

| 221-245 Wilmington<br>Ave.   | 80 Glen Shields Ave. |
|------------------------------|------