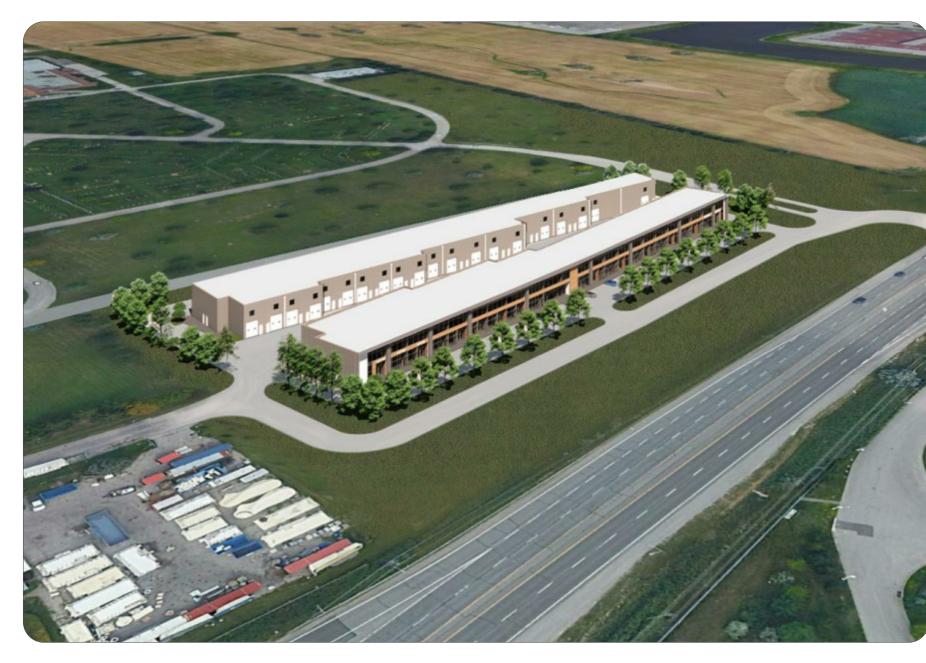

#### **PROPOSED USE**

- Industrial condominium
- GFA: 8,146 m2
- FSI: 0.47
- Lot Coverage: 33%
- Parking Spaces: 126
- Landscaped Area: 1,448.78 m2

7242 Highway 27, City of Vaughan May 30, 2022 8

• Rate of 1.5 spaces/100 m2 of GFA