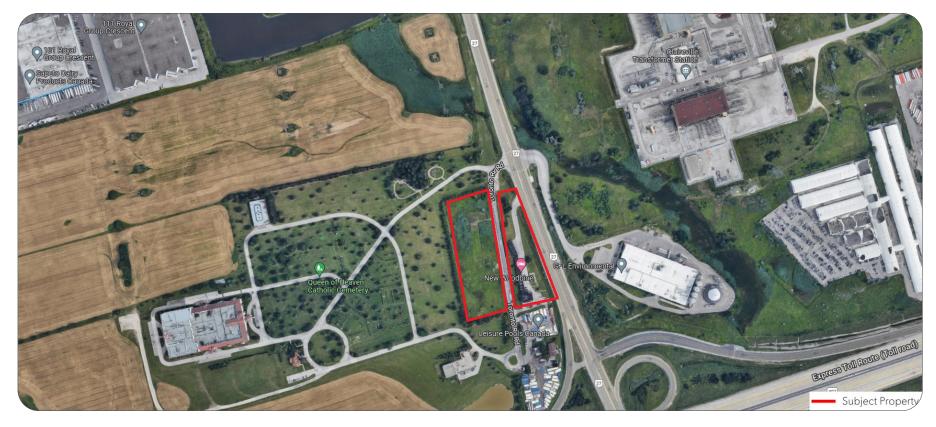

#### **PROPERTY CONTEXT**

- demolished)
- North Vacant
- East Industrial Use
- South Commercial Use
- Uses

7242 Highway 27, City of Vaughan May 30, 2022 3

#### • Location: 7242 Highway 27 • Size: 1.76 acres/0.71 hectares • Current Use – Vacant (Motel recently

• West – Institutional/Open Space