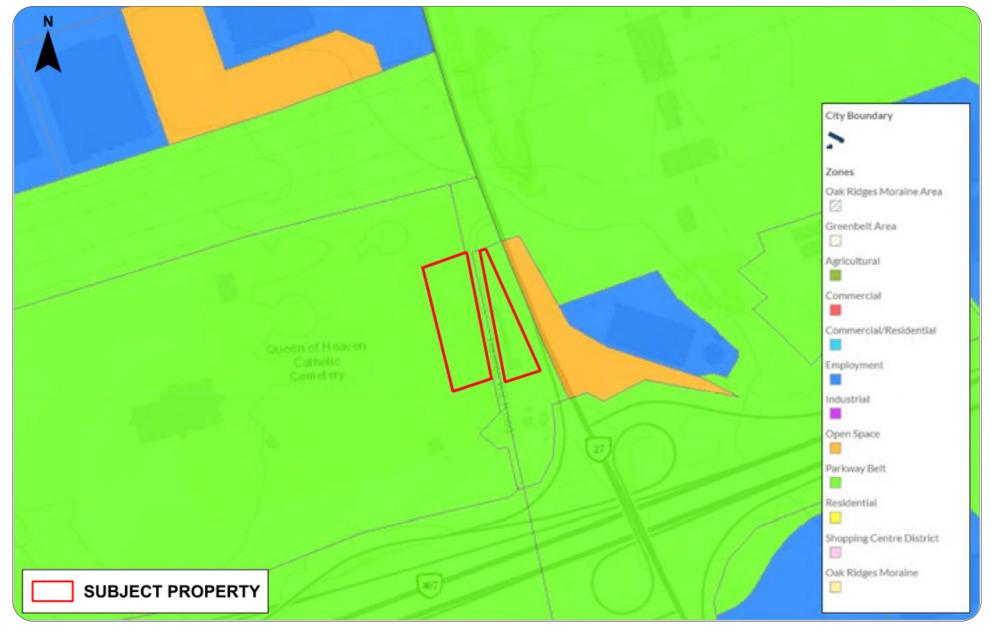

## POLICY CONTEXT – CITY OF VAUGHAN OFFICIAL PLAN

7242 Highway 27, City of Vaughan May 30, 2022 4

| ,  | Natural Areas                                                                      |
|----|------------------------------------------------------------------------------------|
|    | Parks                                                                              |
| 5  | Private Open Spaces                                                                |
|    | Agricultural                                                                       |
| 1  | Rural                                                                              |
|    | Low-Rise Residential                                                               |
|    | Low-Rise Mixed-Use                                                                 |
| l  | Mid-Rise Residential                                                               |
|    | Mid-Rise Mixed-Use                                                                 |
|    | High-Rise Residential                                                              |
|    | High-Rise Mixed-Use                                                                |
| Į. | Community Commercial Mixed-Use                                                     |
|    | Employment Commercial Mixed-Use                                                    |
| l  | General Employment                                                                 |
|    | Prestige Employment                                                                |
|    | Major Institutional                                                                |
|    | New Community Areas                                                                |
| ļ  | Theme Park and Entertainment                                                       |
| 1  | Parkway Belt West Lands                                                            |
|    | Infrastructure and Utilities                                                       |
| ]  | Lands Subject to Secondary Plans or<br>Particular Area Specific Plans <sup>1</sup> |

## POLICY CONTEXT – CITY OF VAUGHAN OFFICIAL PLAN

7242 Highway 27, City of Vaughan May 30, 2022 5