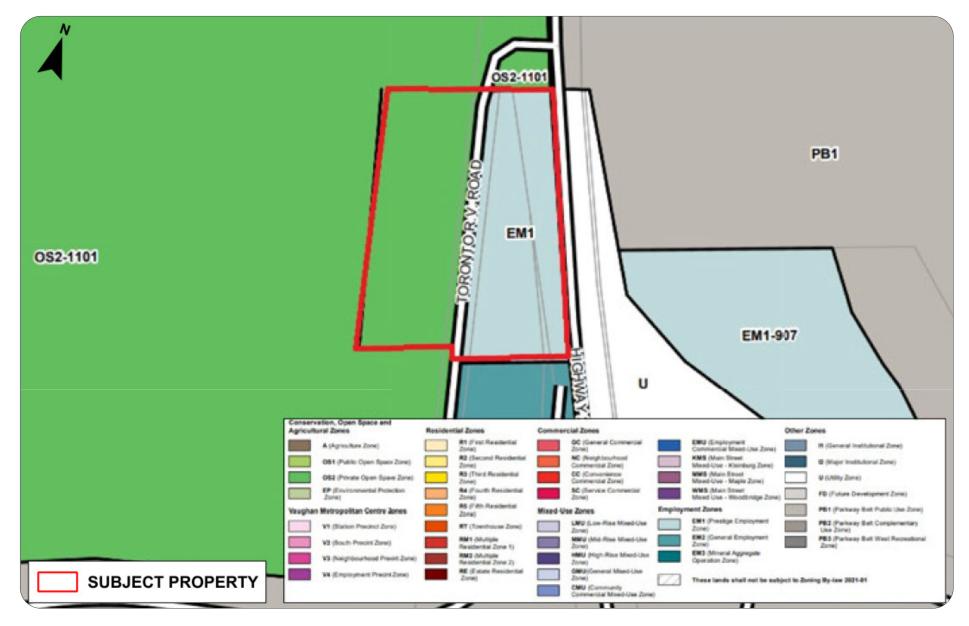

#### POLICY CONTEXT – ZONING BY-LAW 1-88

7242 Highway 27, City of Vaughan

#### n May 30, 2022 6

# POLICY CONTEXT – ZONING BY-LAW 01-2021 (NOT YET IN EFFECT)

WESTON CONSULTING

7242 Highway 27, City of Vaughan

han May 30, 2022 7