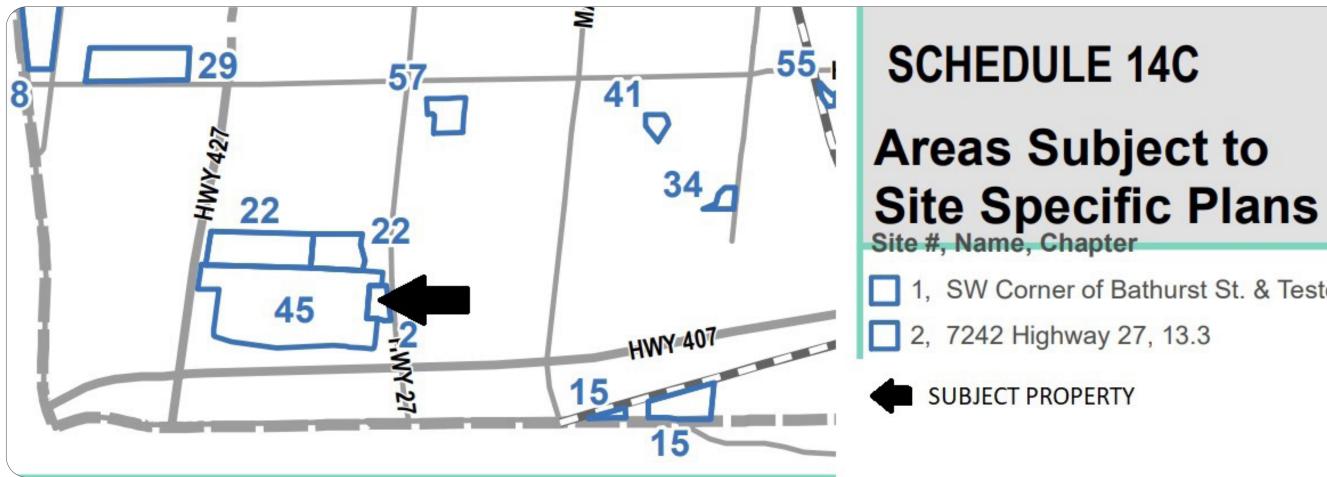

## POLICY CONTEXT – CITY OF VAUGHAN OFFICIAL PLAN

7242 Highway 27, City of Vaughan May 30, 2022 4

| ,  | Natural Areas                                                                      |
|----|------------------------------------------------------------------------------------|
|    | Parks                                                                              |
| 5  | Private Open Spaces                                                                |
|    | Agricultural                                                                       |
| 1  | Rural                                                                              |
|    | Low-Rise Residential                                                               |
|    | Low-Rise Mixed-Use                                                                 |
| l  | Mid-Rise Residential                                                               |
|    | Mid-Rise Mixed-Use                                                                 |
|    | High-Rise Residential                                                              |
|    | High-Rise Mixed-Use                                                                |
| Į. | Community Commercial Mixed-Use                                                     |
|    | Employment Commercial Mixed-Use                                                    |
| l  | General Employment                                                                 |
|    | Prestige Employment                                                                |
|    | Major Institutional                                                                |
|    | New Community Areas                                                                |
| ļ  | Theme Park and Entertainment                                                       |
| 1  | Parkway Belt West Lands                                                            |
|    | Infrastructure and Utilities                                                       |
| ]  | Lands Subject to Secondary Plans or<br>Particular Area Specific Plans <sup>1</sup> |

# 1, SW Corner of Bathurst St. & Teston Rd., 13