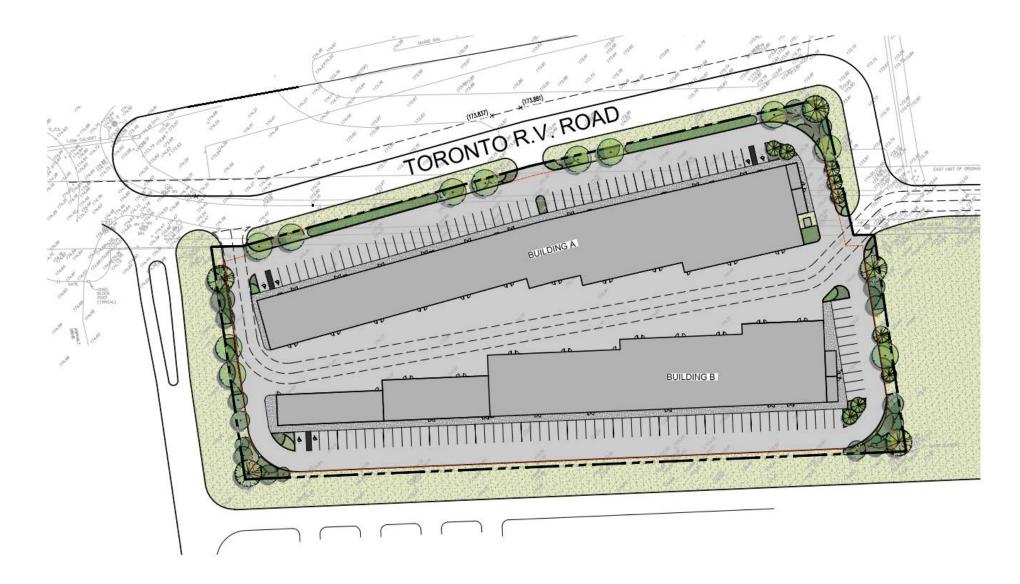

#### **PROPOSED USE**

- Industrial condominium
- GFA: 8,146 m2
- FSI: 0.47
- Lot Coverage: 33%
- Parking Spaces: 126
- Landscaped Area: 1,448.78 m2

7242 Highway 27, City of Vaughan May 30, 2022 8

• Rate of 1.5 spaces/100 m2 of GFA