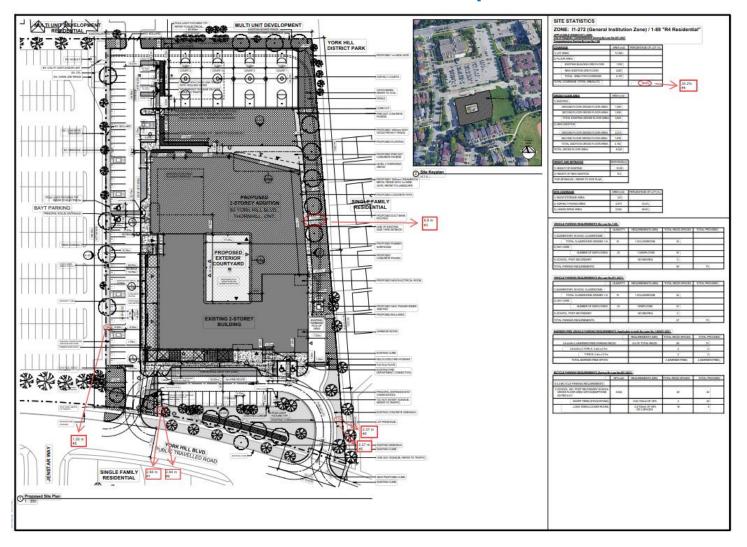

## Site Plan with Variances Requested

## **Zoning By-law 001-2021**

- 1. Landscape Strip Abutting a Street Line
- Landscape Strip abutting a Residential Zone

## **Zoning By-law 1-88**

- 1. Interior Side Yard
- 2. Lot Coverage
- 3. Institutional Use Abutting a Residential Zone Landscape Strip
- 4. Landscape Strip Width Abutting a Street Line

## Requested Variances

| Zoning Standard                              | Zoning By-law<br>001-2021 | Zoning<br>By-law 1-88 | Proposed           | <b>Existing Condition</b> |
|----------------------------------------------|---------------------------|-----------------------|--------------------|---------------------------|
| Landscape Strip Abutting a Street Line       | 3 metres                  | 6 metres              | 2.94 metres        | Yes                       |
| Landscape Strip Abutting<br>Residential Zone | 3 metres                  | 2.4 metres            | North: 1.55 metres | Yes                       |
|                                              |                           |                       | South: 2.37 metres |                           |
| Interior Side Yard Setback                   | N/A                       | 15 metres             | 8.8 metres         | Yes                       |
| Lot Coverage                                 | No variance required      | 20%                   | 30.2%              | No                        |
| Institutional Use Abutting Residential Zone  | No variance required      | 2.4 metres            |                    | Yes                       |