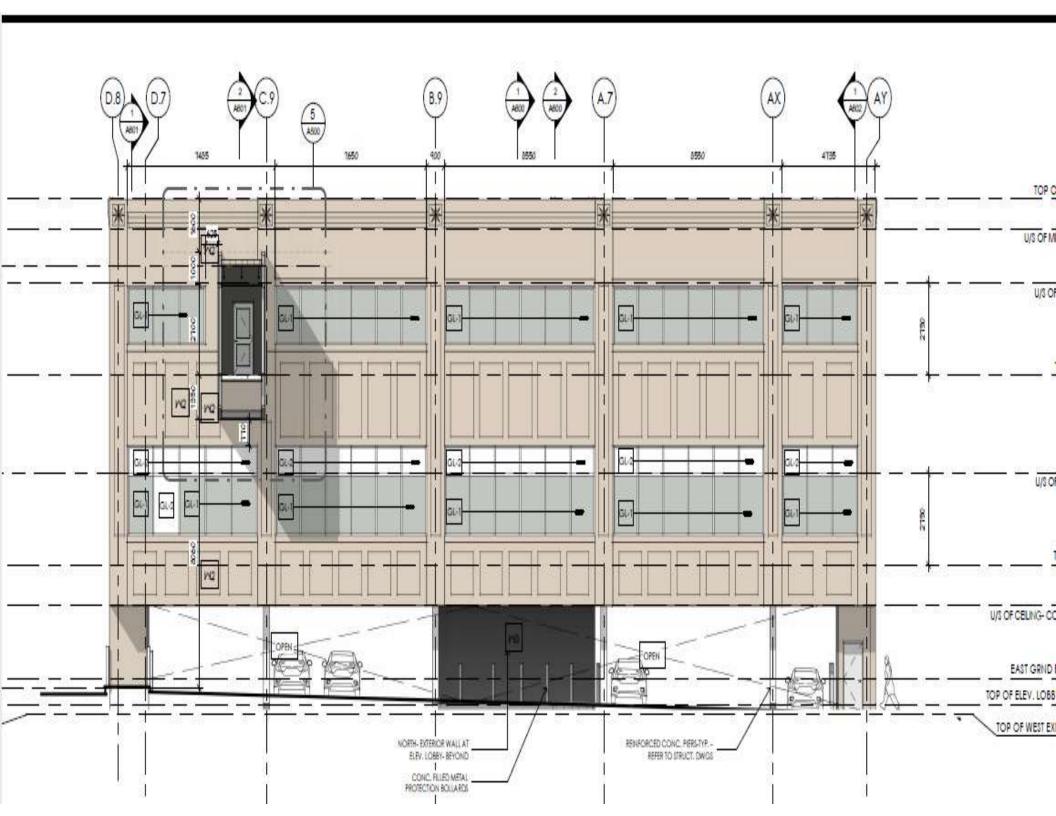

| DATE                 | BY:          |
| REQUE<br>DOCU | I. RAWINGS, SPECIFICATIONS AND RELATED DOCIDION PROPERTY OF THE ARCHITICT AND MIST BE ST. REPRODUCTION OF DRAWINGS, SPECIFICATION MISTS IN PART OR WINGS & FORBERS IN MISTOUR SPECIFICATION OF WINGS AND ARCHITICATION OF WINGS AND ARCHITICA | RETURNED<br>NS AND 8 | UPO<br>ELATE |

NATALE ARCHITECT INC.



A100



SUBJECT LANDS

LOCATION:

BLOCK 22, PLAN 65M-2623 AND BLOCK 60, PLAN 65M-2043

SCALE 0 30m

THIS IS SCHEDULE 'E-791
TO BY-LAW 1-88
SECTION 9 (712)