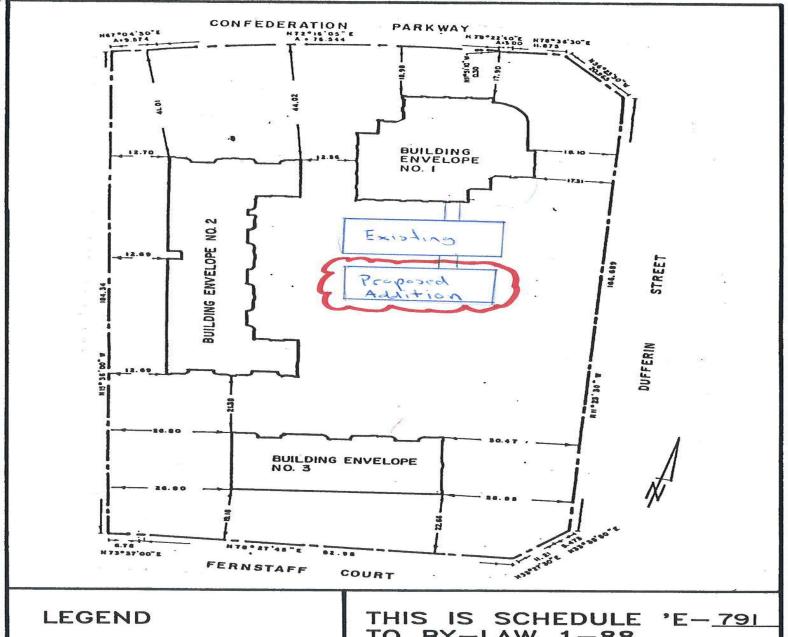

NATALE ARCHITECT INC.

A100

SUBJECT LANDS

LOCATION:

BLOCK 22, PLAN 65M-2623 AND BLOCK 60, PLAN 65M-2043

SCALE 0 30m

THIS IS SCHEDULE 'E-791
TO BY-LAW 1-88
SECTION 9 (712)