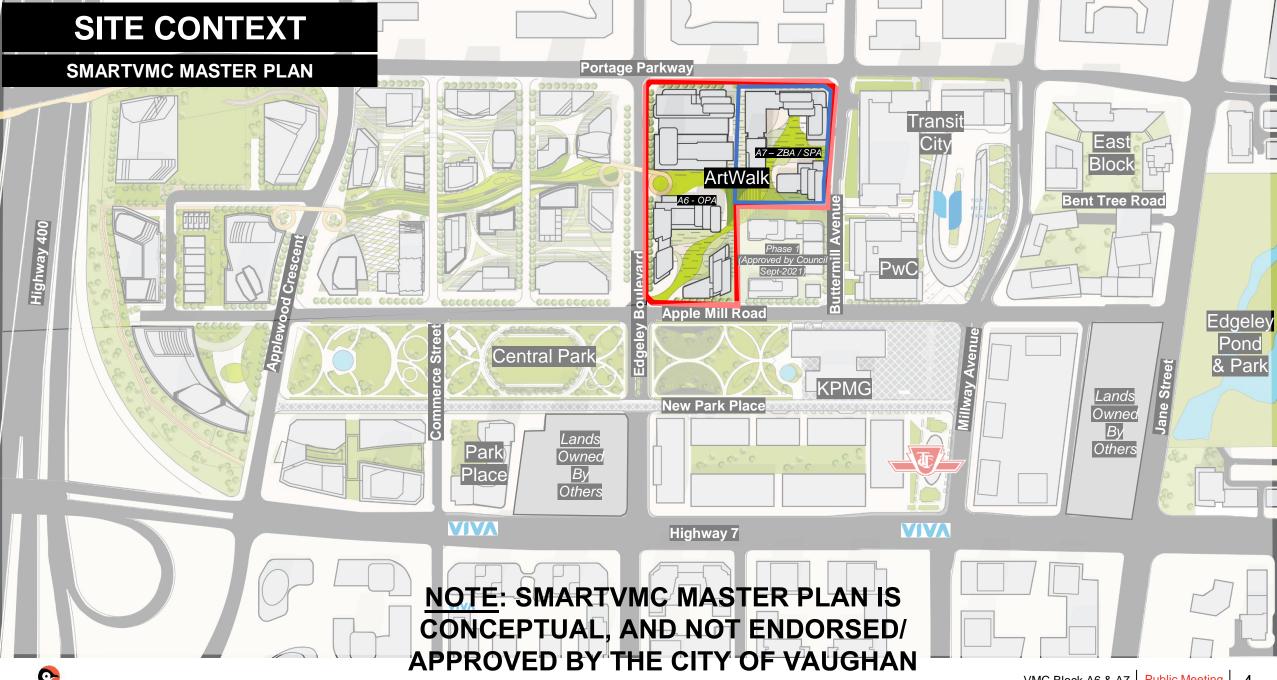

C1 COMMUNICATION CW (PUBLIC MEETING) – June 21, 2022 Item 1

# VMC Block A6 + A7 Public Meeting



June 7<sup>th</sup>, 2022 at 7:00 p.m.















### **SITE CONTEXT**

**VMC SECONDARY PLAN** 





#### **CURRENT PROPOSAL**

#### SITE STATISTICS – BLOCK A6

| Site Area (with Buttermill)  | 39,609 m2 |
|------------------------------|-----------|
| Site Area (excl. Buttermill) | 36,074 m2 |

FSI (with Buttermill) 8.68 FSI

Block E, F, & G GFA 138,700 m2 Block H & I GFA 112,100 m2 Block J, K, & L GFA 93,000 m2 **Total GFA** 343,800 m2

Residential GFA 339,236 m2 **Commercial GFA** 4,564 m2 Total GFA 343,800 m2

**Number of Units** 4,335 units

Number of Bike Parking 945 stalls

# of Vehicle Parking 1,734 stalls (0.40x)

**Indoor Amenity Area** 4,335 m2 (1.00x) **Outdoor Amenity Area** 4,335 m2 (1.00x) **Total Amenity Area** 8,670 m2 (2.00x)





#### **CURRENT PROPOSAL**

#### SITE STATISTICS – BLOCK A7

| Site Area (with Butterm