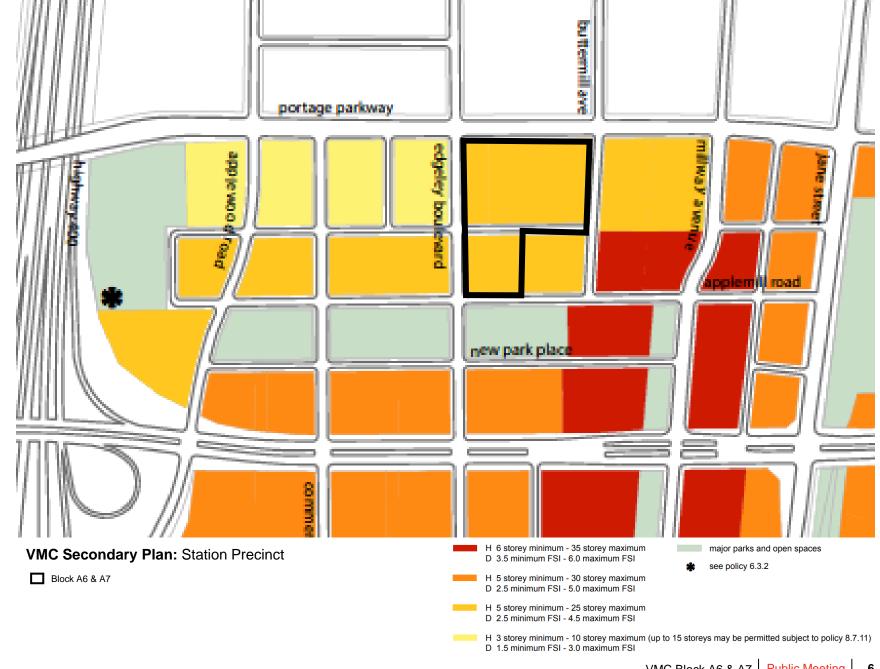

C1 COMMUNICATION CW (PUBLIC MEETING) – June 21, 2022 Item 1

# VMC Block A6 + A7 Public Meeting



June 7<sup>th</sup>, 2022 at 7:00 p.m.















### **SITE CONTEXT**

**VMC SECONDARY PLAN** 





#### **CURRENT PROPOSAL**

#### SITE STATISTICS – BLOCK A6

| Site Area (with Buttermill)  | 39,609 m2 |
|------------------------------|-----------|
| Site Area (excl. Buttermill) | 36,074 m2 |

FSI (with Buttermill) 8.68 FSI

Block E, F, & G GFA 138,700 m2 Block H & I GFA 112,100 m2 Block J, K, & L GFA 93,000 m2 **Total GFA** 343,800 m2

Residential GFA 339,236 m2 **Commercial GFA** 4,564 m2 Total GFA 343,800 m2

**Number of Units** 4,335 units

Number of Bike Parking 945 stalls

# of Vehicle Parking 1,734 stalls (0.40x)

**Indoor Amenity Area** 4,335 m2 (1.00x) **Outdoor Amenity Area** 4,335 m2 (1.00x) **Total Amenity Area** 8,670 m2 (2.00x)





#### **CURRENT PROPOSAL**

#### SITE STATISTICS – BLOCK A7

| Site Area (with Buttermill)  | 18,472 m2 |
|------------------------------|-