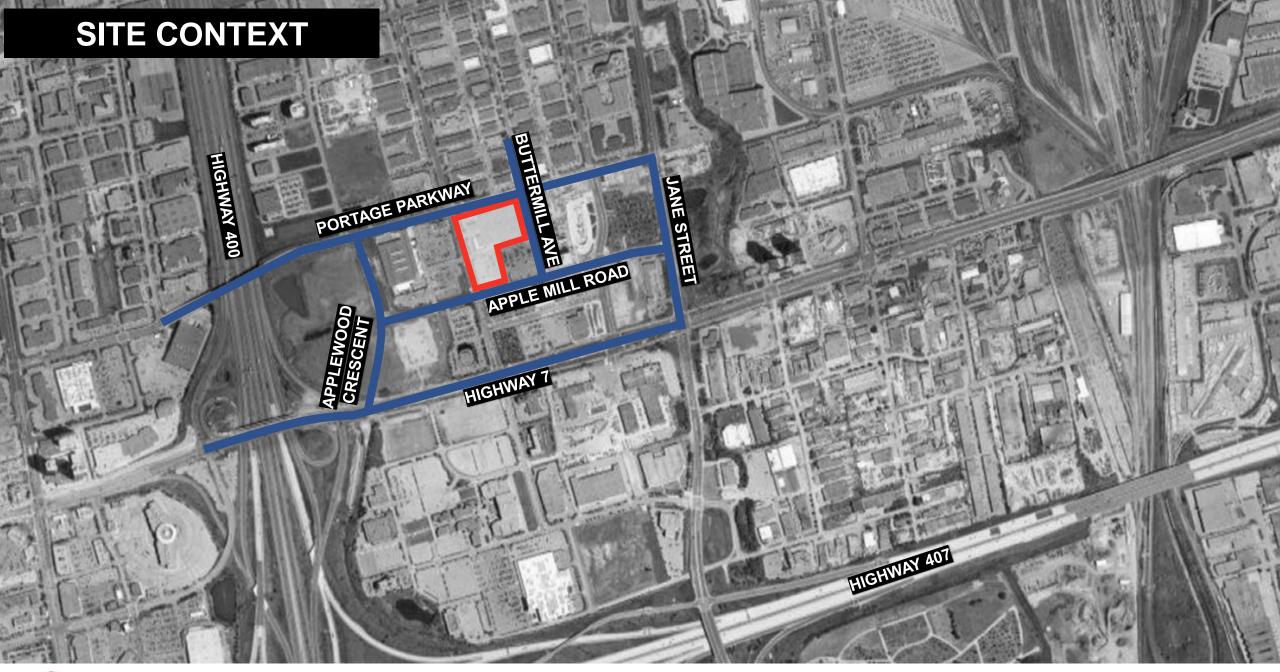

C1 COMMUNICATION CW (PUBLIC MEETING) – June 21, 2022 Item 1

# VMC Block A6 + A7 Public Meeting



June 7<sup>th</sup>, 2022 at 7:00 p.m.















### **SITE CONTEXT**

**VMC SECONDARY PLAN** 





#### **CURRENT PROPOSAL**

#### SITE STATISTICS – BLOCK A6

| Site Area (with Buttermill)  | 39,609 m2 |
|------------------------------|-----------|
| Site Area (excl. Buttermill) | 36,074 m2 |

FSI (with Buttermill) 8.68 FSI

Block E, F, & G GFA 138,700 m2 Block H & I GFA 112,100 m2 Block J, K, & L GFA 93,000 m2 **Total GFA** 343,800 m2

Residential GFA 339,236 m2 **Commercial GFA** 4,564 m2 Total GFA 343,800 m2

**Number of Units** 4,335 units

Number of Bike Parking 945 stalls

# of Vehicle Parking 1,734 stalls (0.40x)

**Indoor Amenity Area** 4,335 m2 (1.00x) **Outdoor Amenity Area** 4,335 m2 (1.00x) **Total Amenity Area** 8,670 m2 (2.00x)





#### **CURRENT PROPOSAL**

#### SITE STATISTICS – BLOCK A7

| Site Area (with