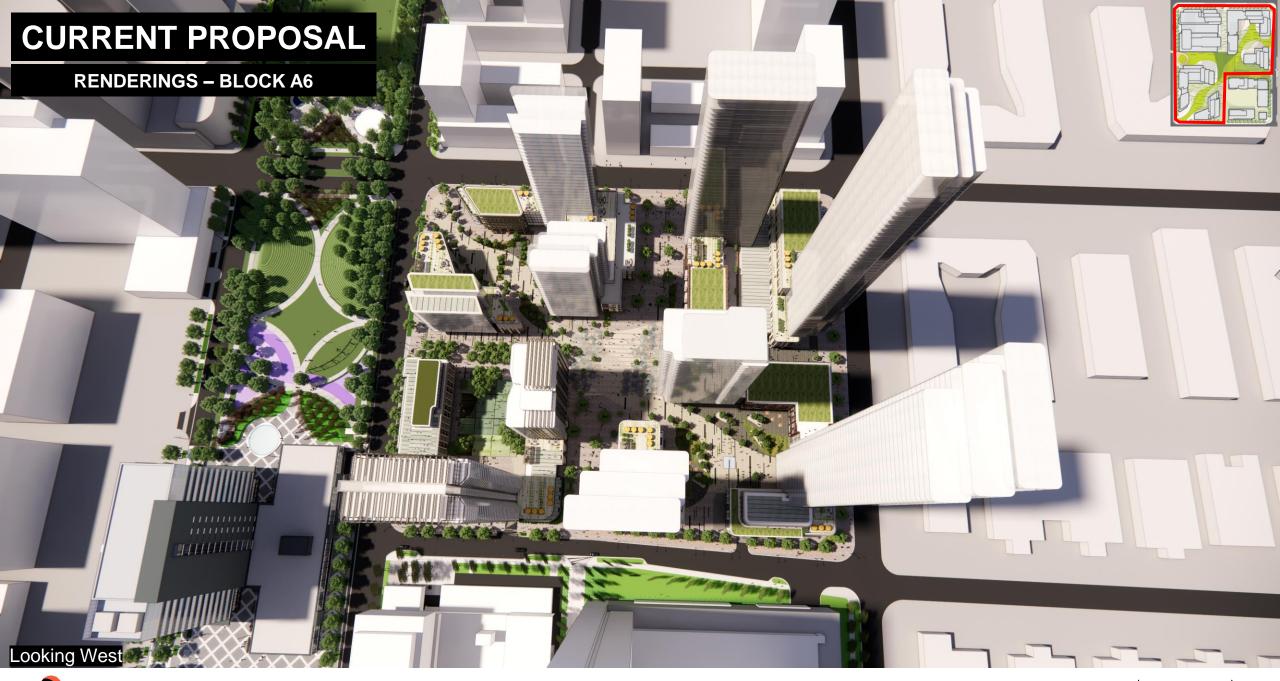

#### **CURRENT PROPOSAL**

#### SITE STATISTICS – BLOCK A6

| Site Area (with Buttermill)  | 39,609 m2 |
|------------------------------|-----------|
| Site Area (excl. Buttermill) | 36,074 m2 |

FSI (with Buttermill) 8.68 FSI

Block E, F, & G GFA 138,700 m2 Block H & I GFA 112,100 m2 Block J, K, & L GFA 93,000 m2 **Total GFA** 343,800 m2

Residential GFA 339,236 m2 **Commercial GFA** 4,564 m2 Total GFA 343,800 m2

**Number of Units** 4,335 units

Number of Bike Parking 945 stalls

# of Vehicle Parking 1,734 stalls (0.40x)

**Indoor Amenity Area** 4,335 m2 (1.00x) **Outdoor Amenity Area** 4,335 m2 (1.00x) **Total Amenity Area** 8,670 m2 (2.00x)