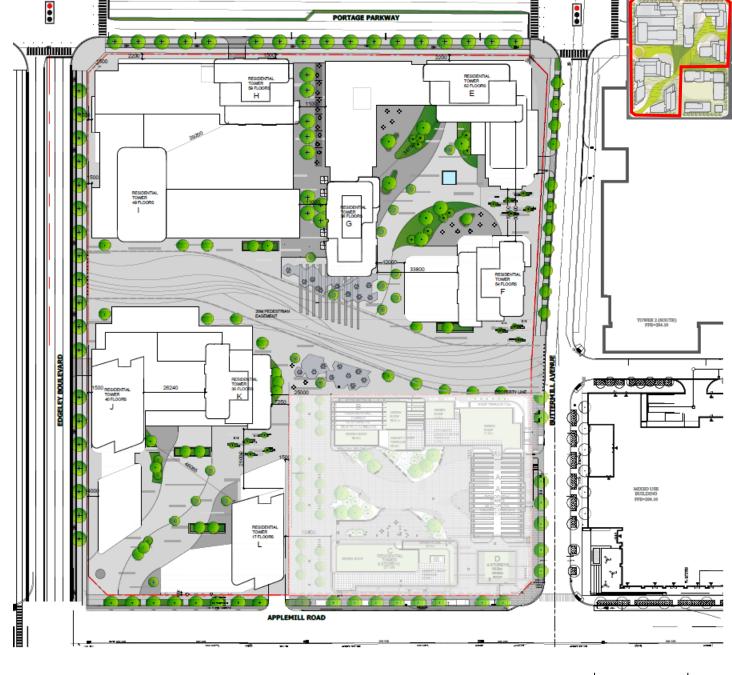

#### **CURRENT PROPOSAL**

#### SITE STATISTICS – BLOCK A6

| Site Area (with Buttermill)  | 39,609 m2 |
|------------------------------|-----------|
| Site Area (excl. Buttermill) | 36,074 m2 |

FSI (with Buttermill) 8.68 FSI

Block E, F, & G GFA 138,700 m2 Block H & I GFA 112,100 m2 Block J, K, & L GFA 93,000 m2 **Total GFA** 343,800 m2

Residential GFA 339,236 m2 **Commercial GFA** 4,564 m2 Total GFA 343,800 m2

**Number of Units** 4,335 units

Number of Bike Parking 945 stalls

# of Vehicle Parking 1,734 stalls (0.40x)

**Indoor Amenity Area** 4,335 m2 (1.00x) **Outdoor Amenity Area** 4,335 m2 (1.00x) **Total Amenity Area** 8,670 m2 (2.00x)