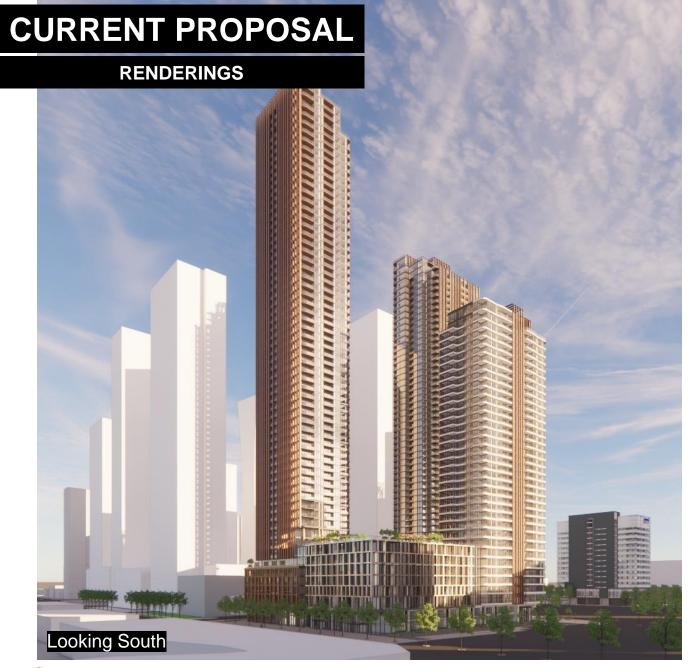

#### **CURRENT PROPOSAL**

#### SITE STATISTICS – BLOCK A7

| Site Area (with Buttermill)  | 18,472 m2 |
|------------------------------|-----------|
| Site Area (excl. Buttermill) | 14,937 m2 |

FSI (with Buttermill) 7.56 FSI

Building E GFA 55,538 m2 Building F GFA 46,883 m2 Building G GFA 37,242 m2 **Total GFA** 139,663 m2

Residential GFA 139,359 m<sup>2</sup> Commercial GFA 304 m2 Total GFA 139,663 m2

**Number of Units** 1,787 units

Number of Bike Parking 1,080 stalls

# of Vehicle Parking 715 stalls (0.40x)

**Indoor Amenity Area** 1,787 m2 (1.00x) **Outdoor Amenity Area** 1,787 m2 (1.00x) **Total Amenity Area** 3,574 m2 (2.00x)