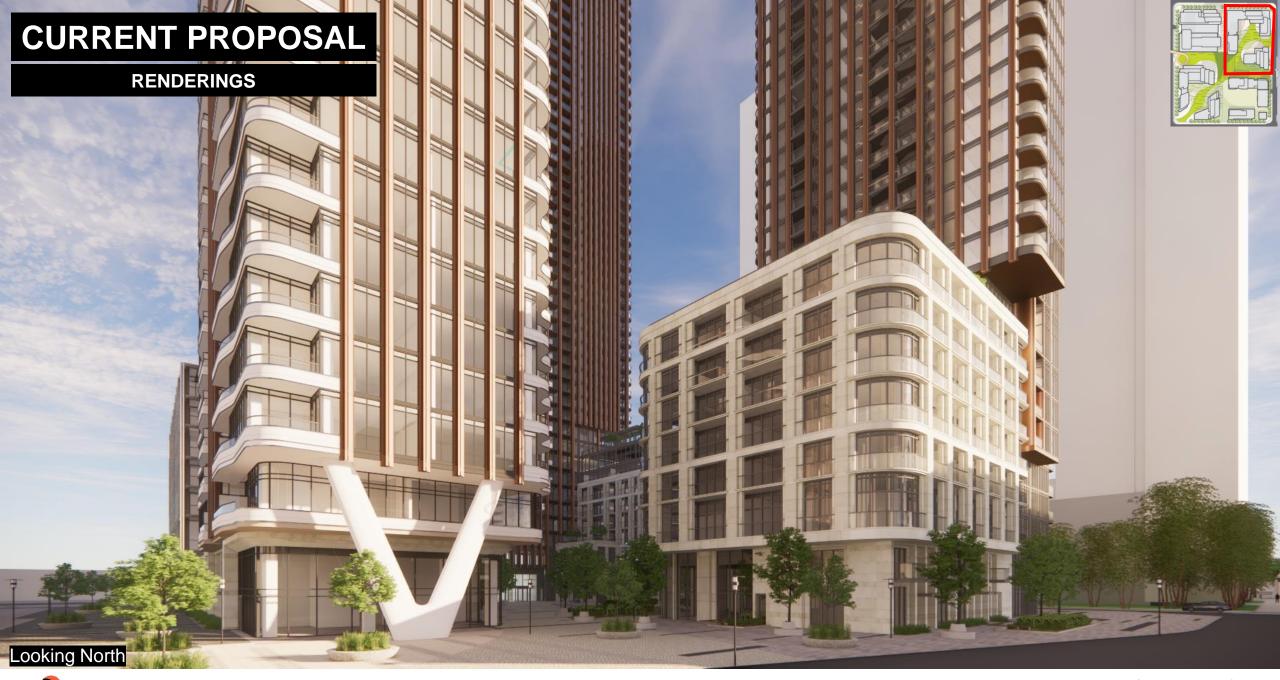

#### **CURRENT PROPOSAL**

#### SITE STATISTICS – BLOCK A7

| Site Area (with Buttermill)  | 18,472 m2 |
|------------------------------|-----------|
| Site Area (excl. Buttermill) | 14,937 m2 |

FSI (with Buttermill) 7.56 FSI

Building E GFA 55,538 m2 Building F GFA 46,883 m2 Building G GFA 37,242 m2 **Total GFA** 139,663 m2

Residential GFA 139,359 m<sup>2</sup> Commercial GFA 304 m2 Total GFA 139,663 m2

**Number of Units** 1,787 units

Number of Bike Parking 1,080 stalls

# of Vehicle Parking 715 stalls (0.40x)

**Indoor Amenity Area** 1,787 m2 (1.00x) **Outdoor Amenity Area** 1,787 m2 (1.00x) **Total Amenity Area** 3,574 m2 (2.00x)