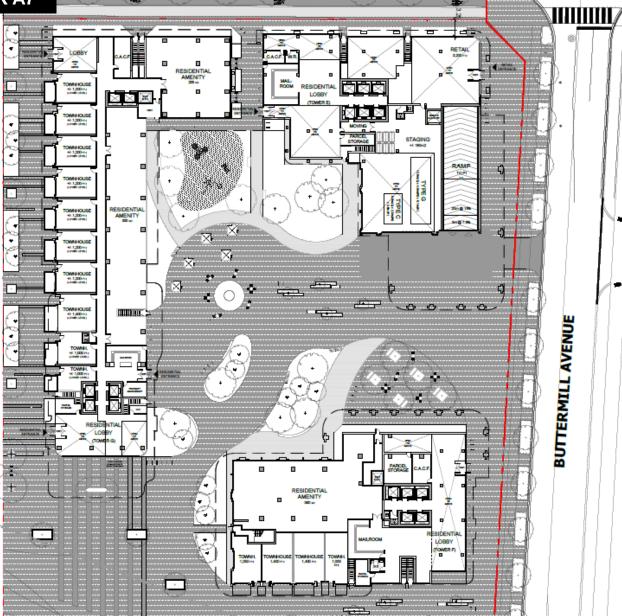

or Amenity Area** 4,335 m2 (1.00x) **Total Amenity Area** 8,670 m2 (2.00x)





#### **CURRENT PROPOSAL**

#### SITE STATISTICS – BLOCK A7

| Site Area (with Buttermill)  | 18,472 m2 |
|------------------------------|-----------|
| Site Area (excl. Buttermill) | 14,937 m2 |

FSI (with Buttermill) 7.56 FSI

Building E GFA 55,538 m2 Building F GFA 46,883 m2 Building G GFA 37,242 m2 **Total GFA** 139,663 m2

Residential GFA 139,359 m<sup>2</sup> Commercial GFA 304 m2 Total GFA 139,663 m2

**Number of Units** 1,787 units

Number of Bike Parking 1,080 stalls

# of Vehicle Parking 715 stalls (0.40x)

**Indoor Amenity Area** 1,787 m2 (1.00x) **Outdoor Amenity Area** 1,787 m2 (1.00x) **Total Amenity Area** 3,574 m2 (2.00x)









## **CURRENT PROPOSAL**

**GROUND FLOOR PLAN – BLOCK A7** 





























# THANK YOU