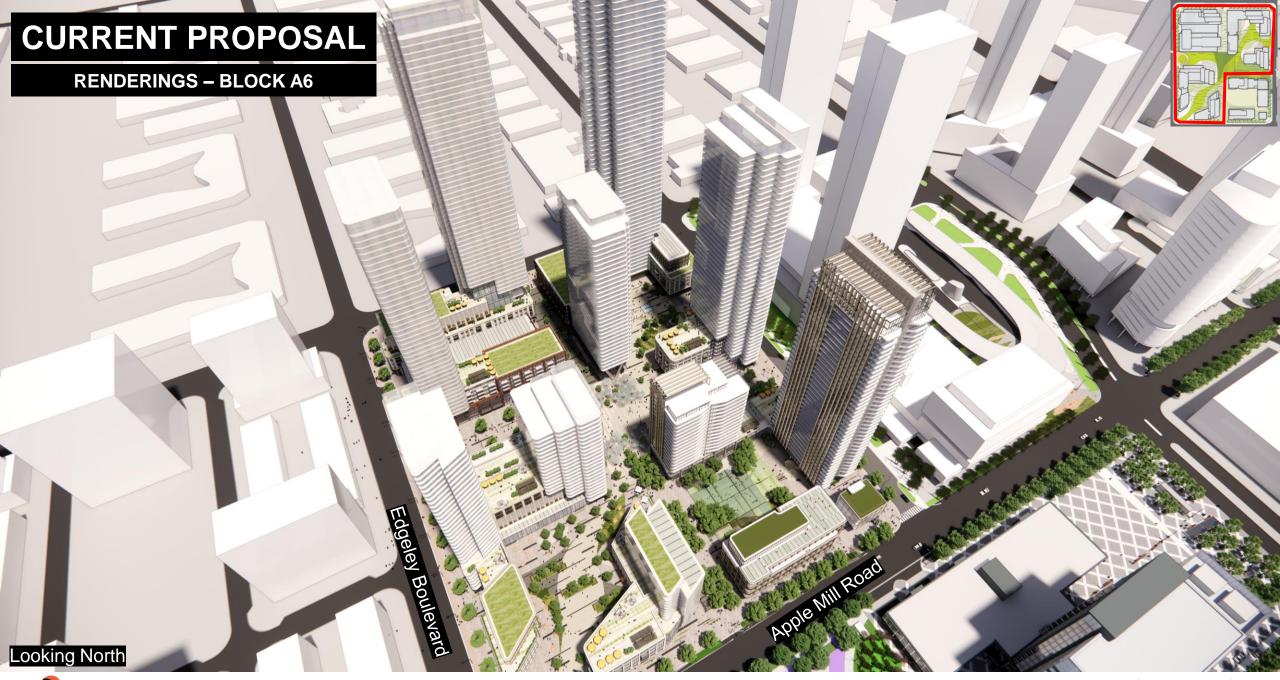

#### **CURRENT PROPOSAL**

#### SITE STATISTICS – BLOCK A6

| Site Area (with Buttermill)  | 39,609 m2 |
|------------------------------|-----------|
| Site Area (excl. Buttermill) | 36,074 m2 |

FSI (with Buttermill) 8.68 FSI

Block E, F, & G GFA 138,700 m2 Block H & I GFA 112,100 m2 Block J, K, & L GFA 93,000 m2 **Total GFA** 343,800 m2

Residential GFA 339,236 m2 **Commercial GFA** 4,564 m2 Total GFA 343,800 m2

**Number of Units** 4,335 units

Number of Bike Parking 945 stalls

# of Vehicle Parking 1,734 stalls (0.40x)

**Indoor Amenity Area** 4,335 m2 (1.00x) **Outdoor Amenity Area** 4,335 m2 (1.00x) **Total Amenity Area** 8,670 m2 (2.00x)