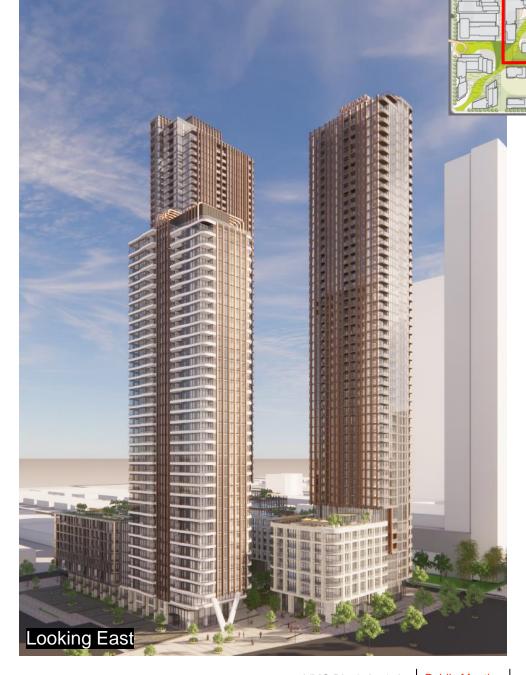

4,335 m2 (1.00x) **Total Amenity Area** 8,670 m2 (2.00x)





#### **CURRENT PROPOSAL**

#### SITE STATISTICS – BLOCK A7

| Site Area (with Buttermill)  | 18,472 m2 |
|------------------------------|-----------|
| Site Area (excl. Buttermill) | 14,937 m2 |

FSI (with Buttermill) 7.56 FSI

Building E GFA 55,538 m2 Building F GFA 46,883 m2 Building G GFA 37,242 m2 **Total GFA** 139,663 m2

Residential GFA 139,359 m<sup>2</sup> Commercial GFA 304 m2 Total GFA 139,663 m2

**Number of Units** 1,787 units

Number of Bike Parking 1,080 stalls

# of Vehicle Parking 715 stalls (0.40x)

**Indoor Amenity Area** 1,787 m2 (1.00x) **Outdoor Amenity Area** 1,787 m2 (1.00x) **Total Amenity Area** 3,574 m2 (2.00x)









## **CURRENT PROPOSAL**

**GROUND FLOOR PLAN – BLOCK A7** 





























# THANK YOU