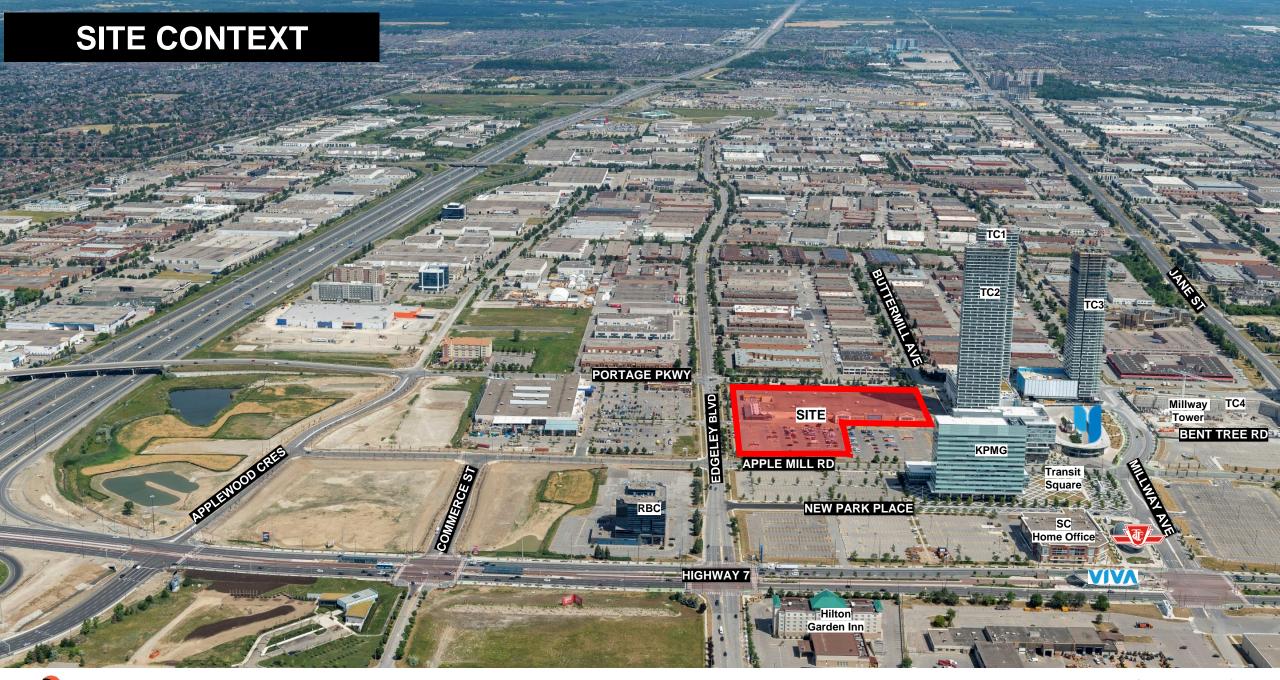

C1 COMMUNICATION CW (PUBLIC MEETING) – June 21, 2022 Item 1

# VMC Block A6 + A7 Public Meeting



June 7<sup>th</sup>, 2022 at 7:00 p.m.















### **SITE CONTEXT**

**VMC SECONDARY PLAN** 





#### **CURRENT PROPOSAL**

#### SITE STATISTICS – BLOCK A6

| Site Area (with Buttermill)  | 39,609 m2 |
|------------------------------|-----------|
| Site Area (excl. Buttermill) | 36,074 m2 |

FSI (with Buttermill) 8.68 FSI

Block E, F, & G GFA 138,700 m2 Block H & I GFA 112,100 m2 Block J, K, & L GFA 93,000 m2 **Total GFA** 343,800 m2

Residential GFA 339,236 m2 **Commercial GFA** 4,564 m2 Total GFA 343,800 m2

**Number of Units** 4,335 units

Number of Bike Parking 945 stalls

# of Vehicle Parking 1,734 stalls (0.40x)

**Indoor Amenity Area** 4,335 m2 (1.00x) **Outdoor Amenity Area** 4,335 m2 (1.00x) **Total Amenity Area** 8,670 m2 (2.00x)





#### **CURRENT PROPOSAL**

#### SITE STATISTICS – BLOCK A7

| Site Area (with But