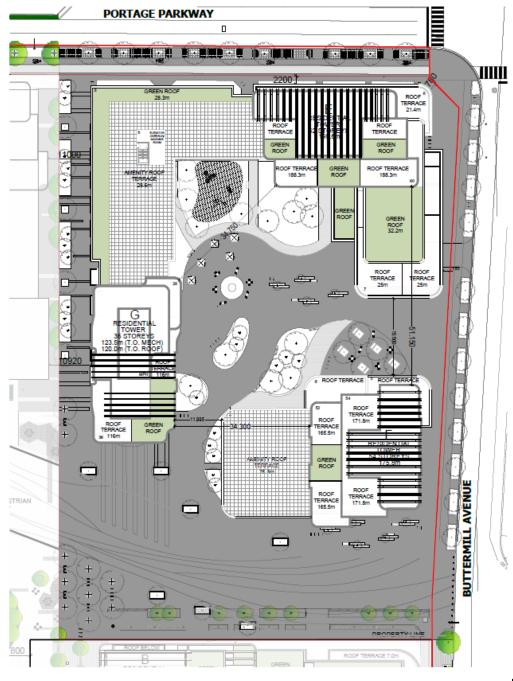

#### **CURRENT PROPOSAL**

#### SITE STATISTICS – BLOCK A7

| Site Area (with Buttermill)  | 18,472 m2 |
|------------------------------|-----------|
| Site Area (excl. Buttermill) | 14,937 m2 |

FSI (with Buttermill) 7.56 FSI

Building E GFA 55,538 m2 Building F GFA 46,883 m2 Building G GFA 37,242 m2 **Total GFA** 139,663 m2

Residential GFA 139,359 m<sup>2</sup> Commercial GFA 304 m2 Total GFA 139,663 m2

**Number of Units** 1,787 units

Number of Bike Parking 1,080 stalls

# of Vehicle Parking 715 stalls (0.40x)

**Indoor Amenity Area** 1,787 m2 (1.00x) **Outdoor Amenity Area** 1,787 m2 (1.00x) **Total Amenity Area** 3,574 m2 (2.00x)