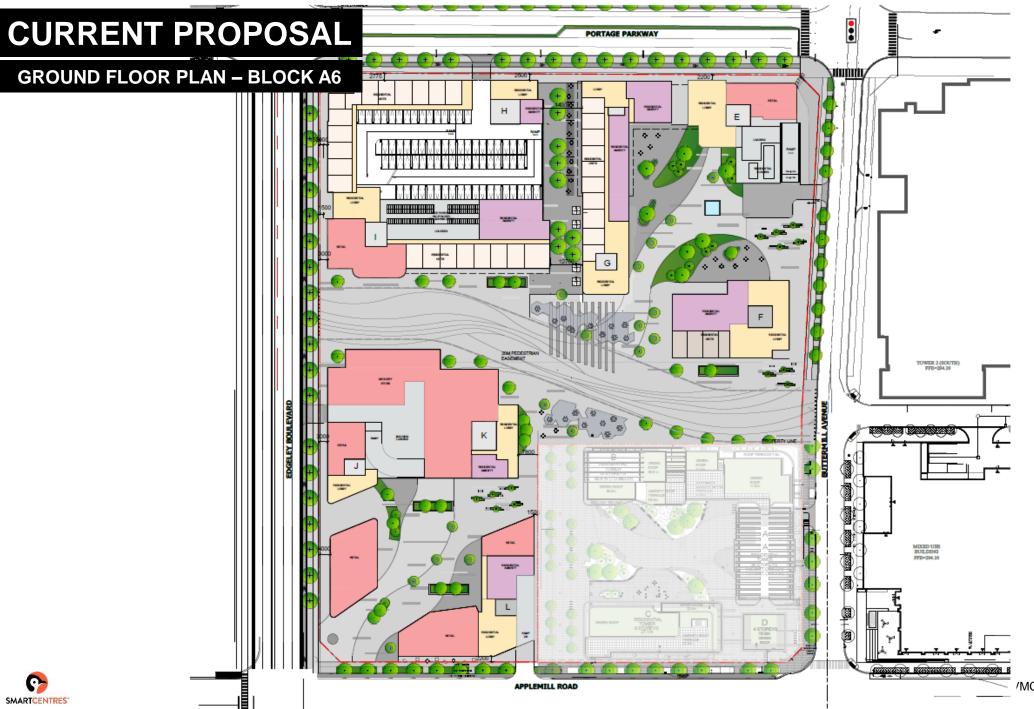

1,734 stalls (0.40x)

**Indoor Amenity Area** 4,335 m2 (1.00x) **Outdoor Amenity Area** 4,335 m2 (1.00x) **Total Amenity Area** 8,670 m2 (2.00x)





#### **CURRENT PROPOSAL**

#### SITE STATISTICS – BLOCK A7

| Site Area (with Buttermill)  | 18,472 m2 |
|------------------------------|-----------|
| Site Area (excl. Buttermill) | 14,937 m2 |

FSI (with Buttermill) 7.56 FSI

Building E GFA 55,538 m2 Building F GFA 46,883 m2 Building G GFA 37,242 m2 **Total GFA** 139,663 m2

Residential GFA 139,359 m<sup>2</sup> Commercial GFA 304 m2 Total GFA 139,663 m2

**Number of Units** 1,787 units

Number of Bike Parking 1,080 stalls

# of Vehicle Parking 715 stalls (0.40x)

**Indoor Amenity Area** 1,787 m2 (1.00x) **Outdoor Amenity Area** 1,787 m2 (1.00x) **Total Amenity Area** 3,574 m2 (2.00x)









## **CURRENT PROPOSAL**

**GROUND FLOOR PLAN – BLOCK A7** 





























# THANK YOU