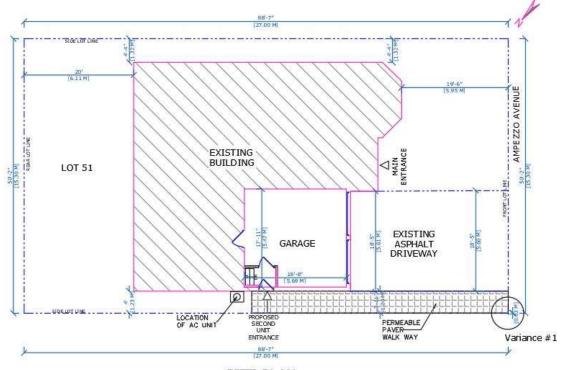

#### FILE NO: A085/22 PROPERTY ADDRESS: 95 AMPEZZO AVENUE, WOODBRIGE

#### VARIANCE 1

## TOTAL LEFT SIDE YARD SETBACK FROM THE STRUCTURE =1.23M

#### ZONNING EXAMINER REQUIRED 1.2 M OF WALKWAY TO THE PROPOSED SECOND UNIT ENTRANCE AT LEFT SIDE ELEVATION

AS PER Zoning By-law No. 001-2021, 4.13 TABLE 4-1

SETBACK OF 0.6M IS REQUIRED FROM HARDSCAPE LANDSCAPE

PROPOSAL:

-REQUEST FOR VARIANCE ON SETBACK OF 0.03m FROM 1.2m WIDE PERMEABLE PAVER WALK WAY TO THE PROPERTY LINE