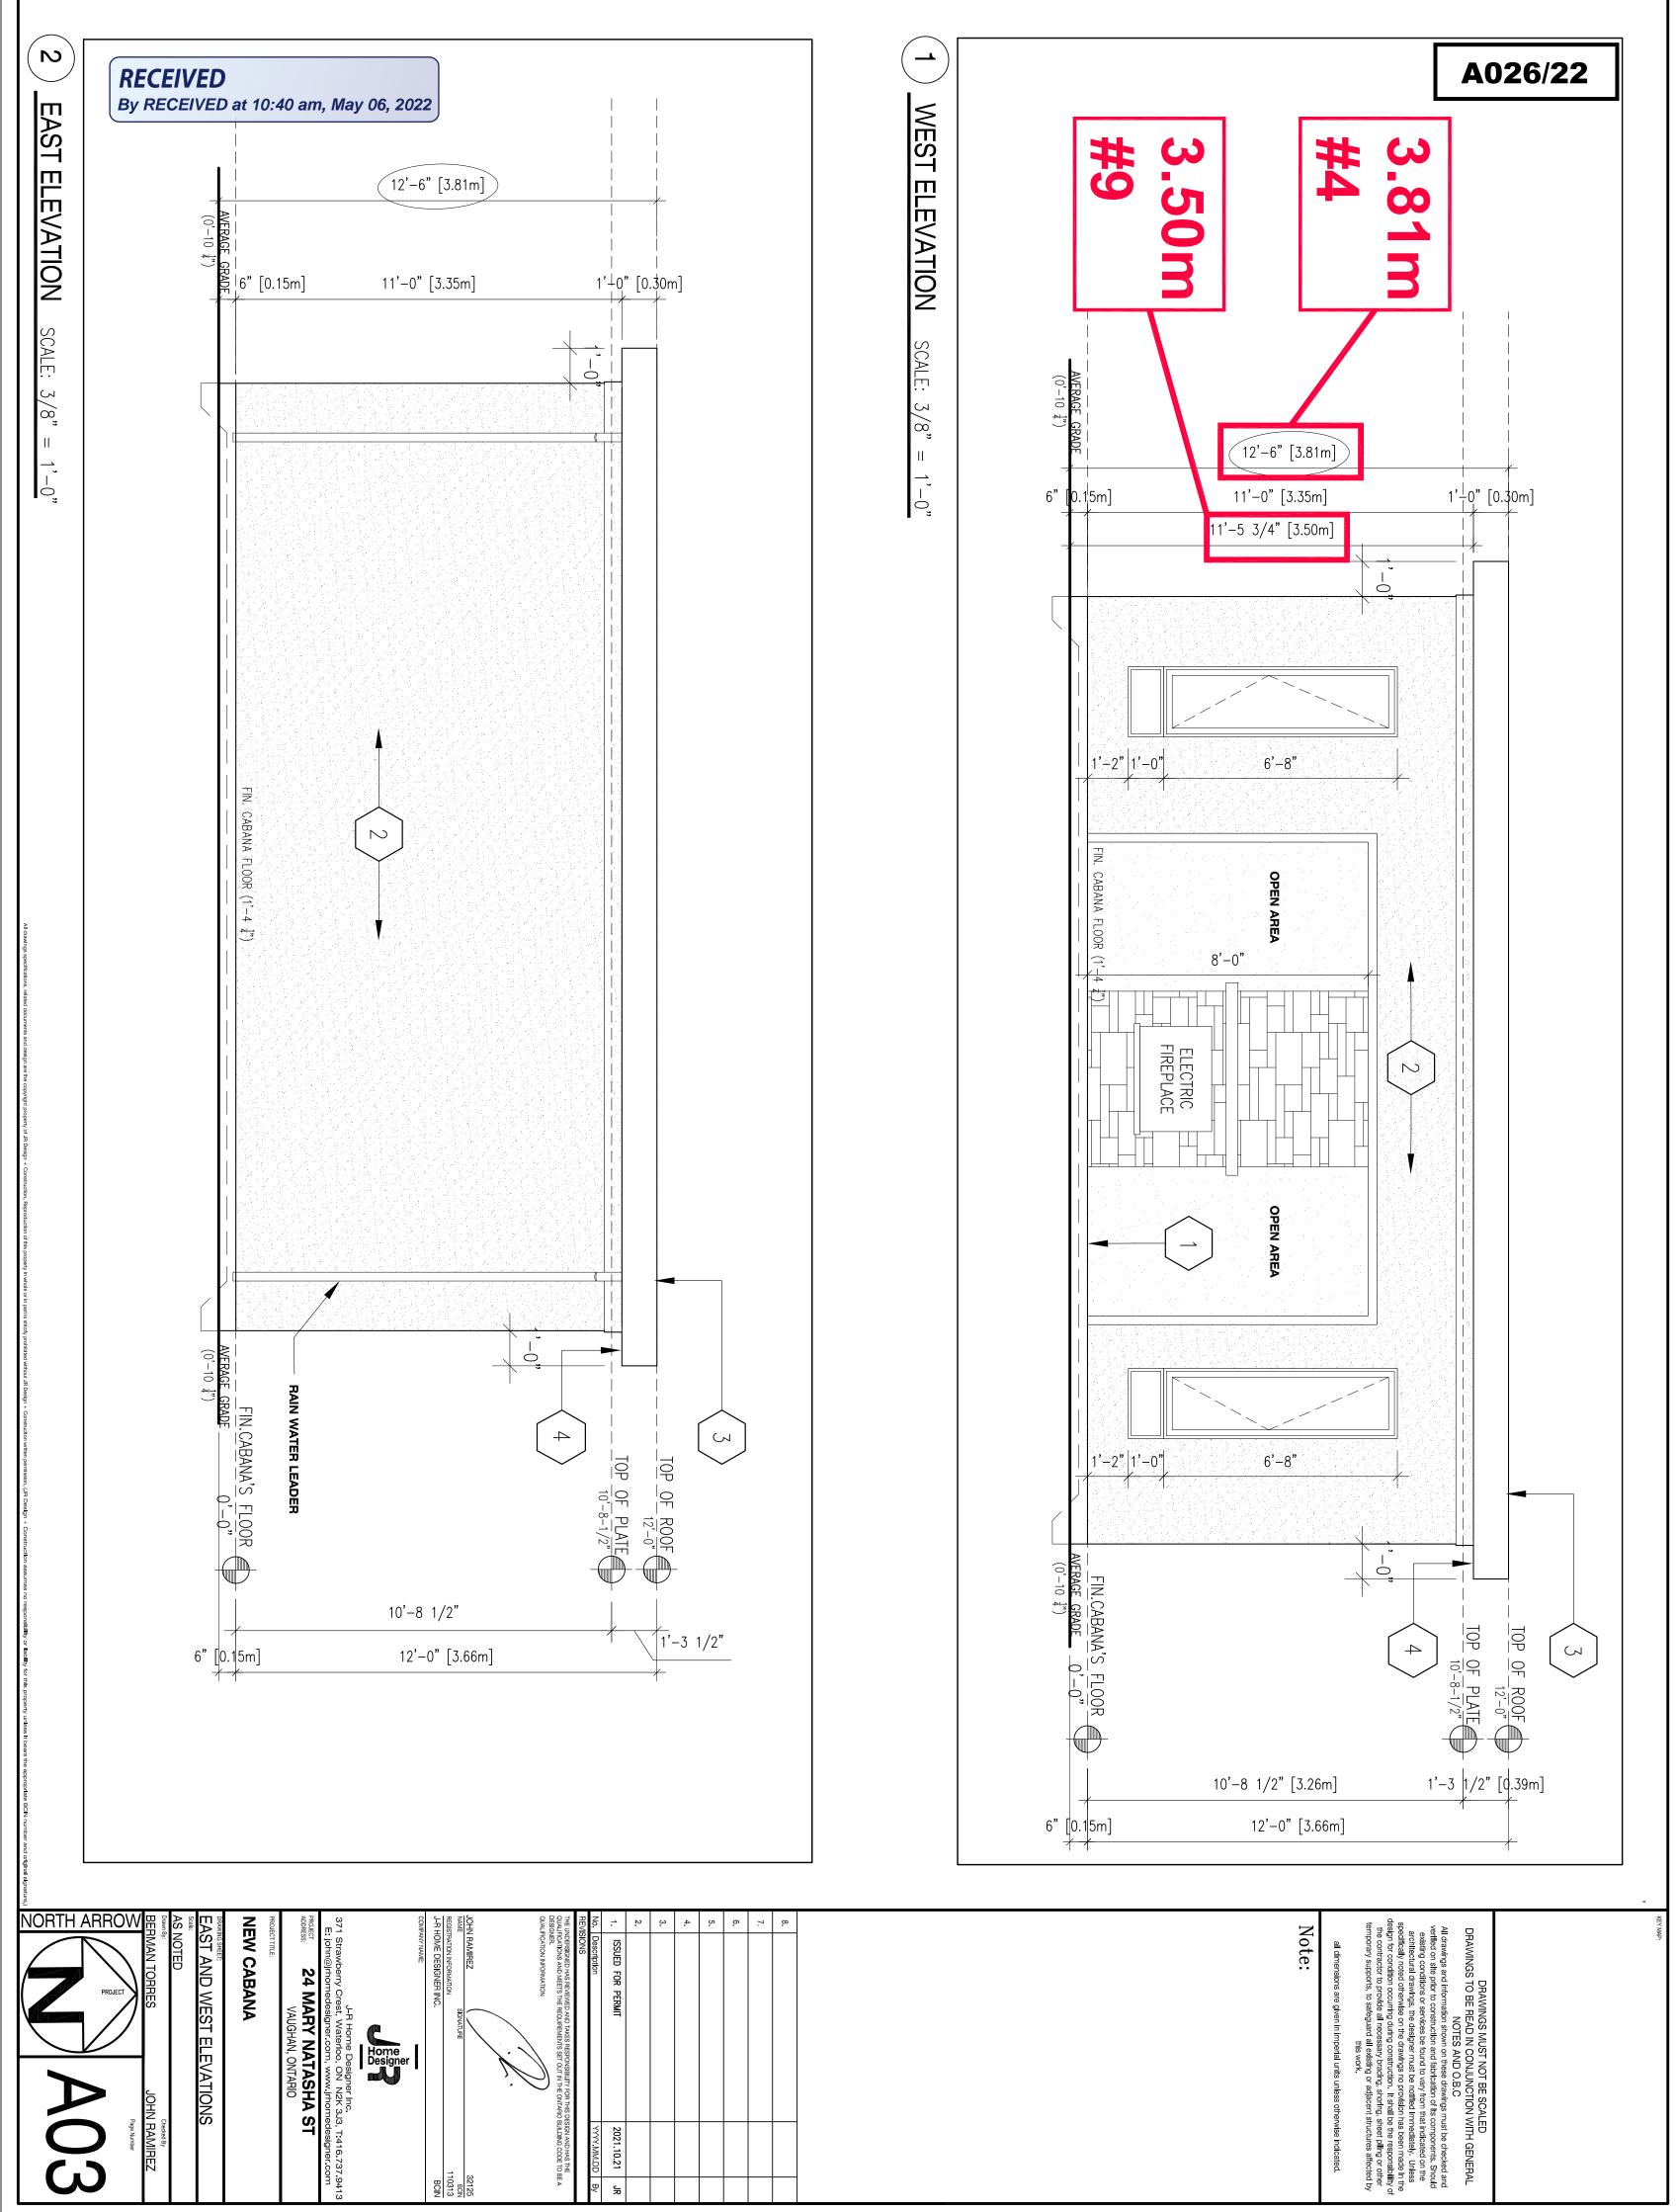

| # | Zoning By-law 001-2021                                                                                                                 | Variance requested                                                                                                 |
|---|----------------------------------------------------------------------------------------------------------------------------------------|--------------------------------------------------------------------------------------------------------------------|
| 1 | The minimum required rear yard setback for the residential accessory structure is 2.4m Section 4.1.2 1b.                               | The permit a rear yard setback of 1.48m to the residential accessory structure.                                    |
| 2 | The minimum required interior side yard setback for the residential accessory structure is 2.4m. Section 4.1.2 1b.                     | To permit a minimum interior side<br>yard setback for the residential<br>accessory structure of 0.76m.             |
| 3 | The maximum permitted lot coverage is 40%. Section 7.2.2<br>Table 7-3                                                                  | To permit a lot coverage of 40.93%. (35.62% dwelling; 5.31% cabana)                                                |
| 4 | The maximum building height for the residential accessory structure is 3.0m. Section 4.1.4 1                                           | To permit a maximum building<br>height of 3.81m for the residential<br>accessory structure.                        |
| 5 | The maximum permitted encroachment into the required rear yard setback of 7.5m is 1.5m. for the pool equipment. Section 4.13 table 4-1 | To permit a maximum<br>encroachment of 6.93m into the<br>required rear yard setback of 7.5m<br>for pool equipment. |

The subject lands are zoned R1– Rural Residential and subject to the provisions of Exception 9(1378) under Zoning By-law 1-88, as amended.

|   | Zoning By-law 1-88                                             | Variance requested                |
|---|----------------------------------------------------------------|-----------------------------------|
| 6 | The minimum required rear yard setback for the accessory       | To permit a rear yard setback for |
|   | structure is 7.5m. Schedule A                                  | the accessory structure of 1.48m. |
| 7 | The minimum required interior side yard setback for the        | To permit a minimum interior side |
|   | accessory structure is 1.2m Exception 1378                     | yard setback for the accessory    |
|   |                                                                | structure of 0.76m.               |
| 8 | The maximum permitted lot coverage is 35%. Schedule A          | To permit a maximum lot           |
|   |                                                                | coverage of 36.31%. (31.98%       |
|   |                                                                | dwelling; 4.33% cabana)           |
| 9 | The maximum height to the nearest part of the roof to finished | To permit a maximum height of     |
|   | ground level is 3.0m. Section 4.1.1 b)                         | 3.50m to the nearest part of the  |
|   |                                                                | roof from finished ground level.  |