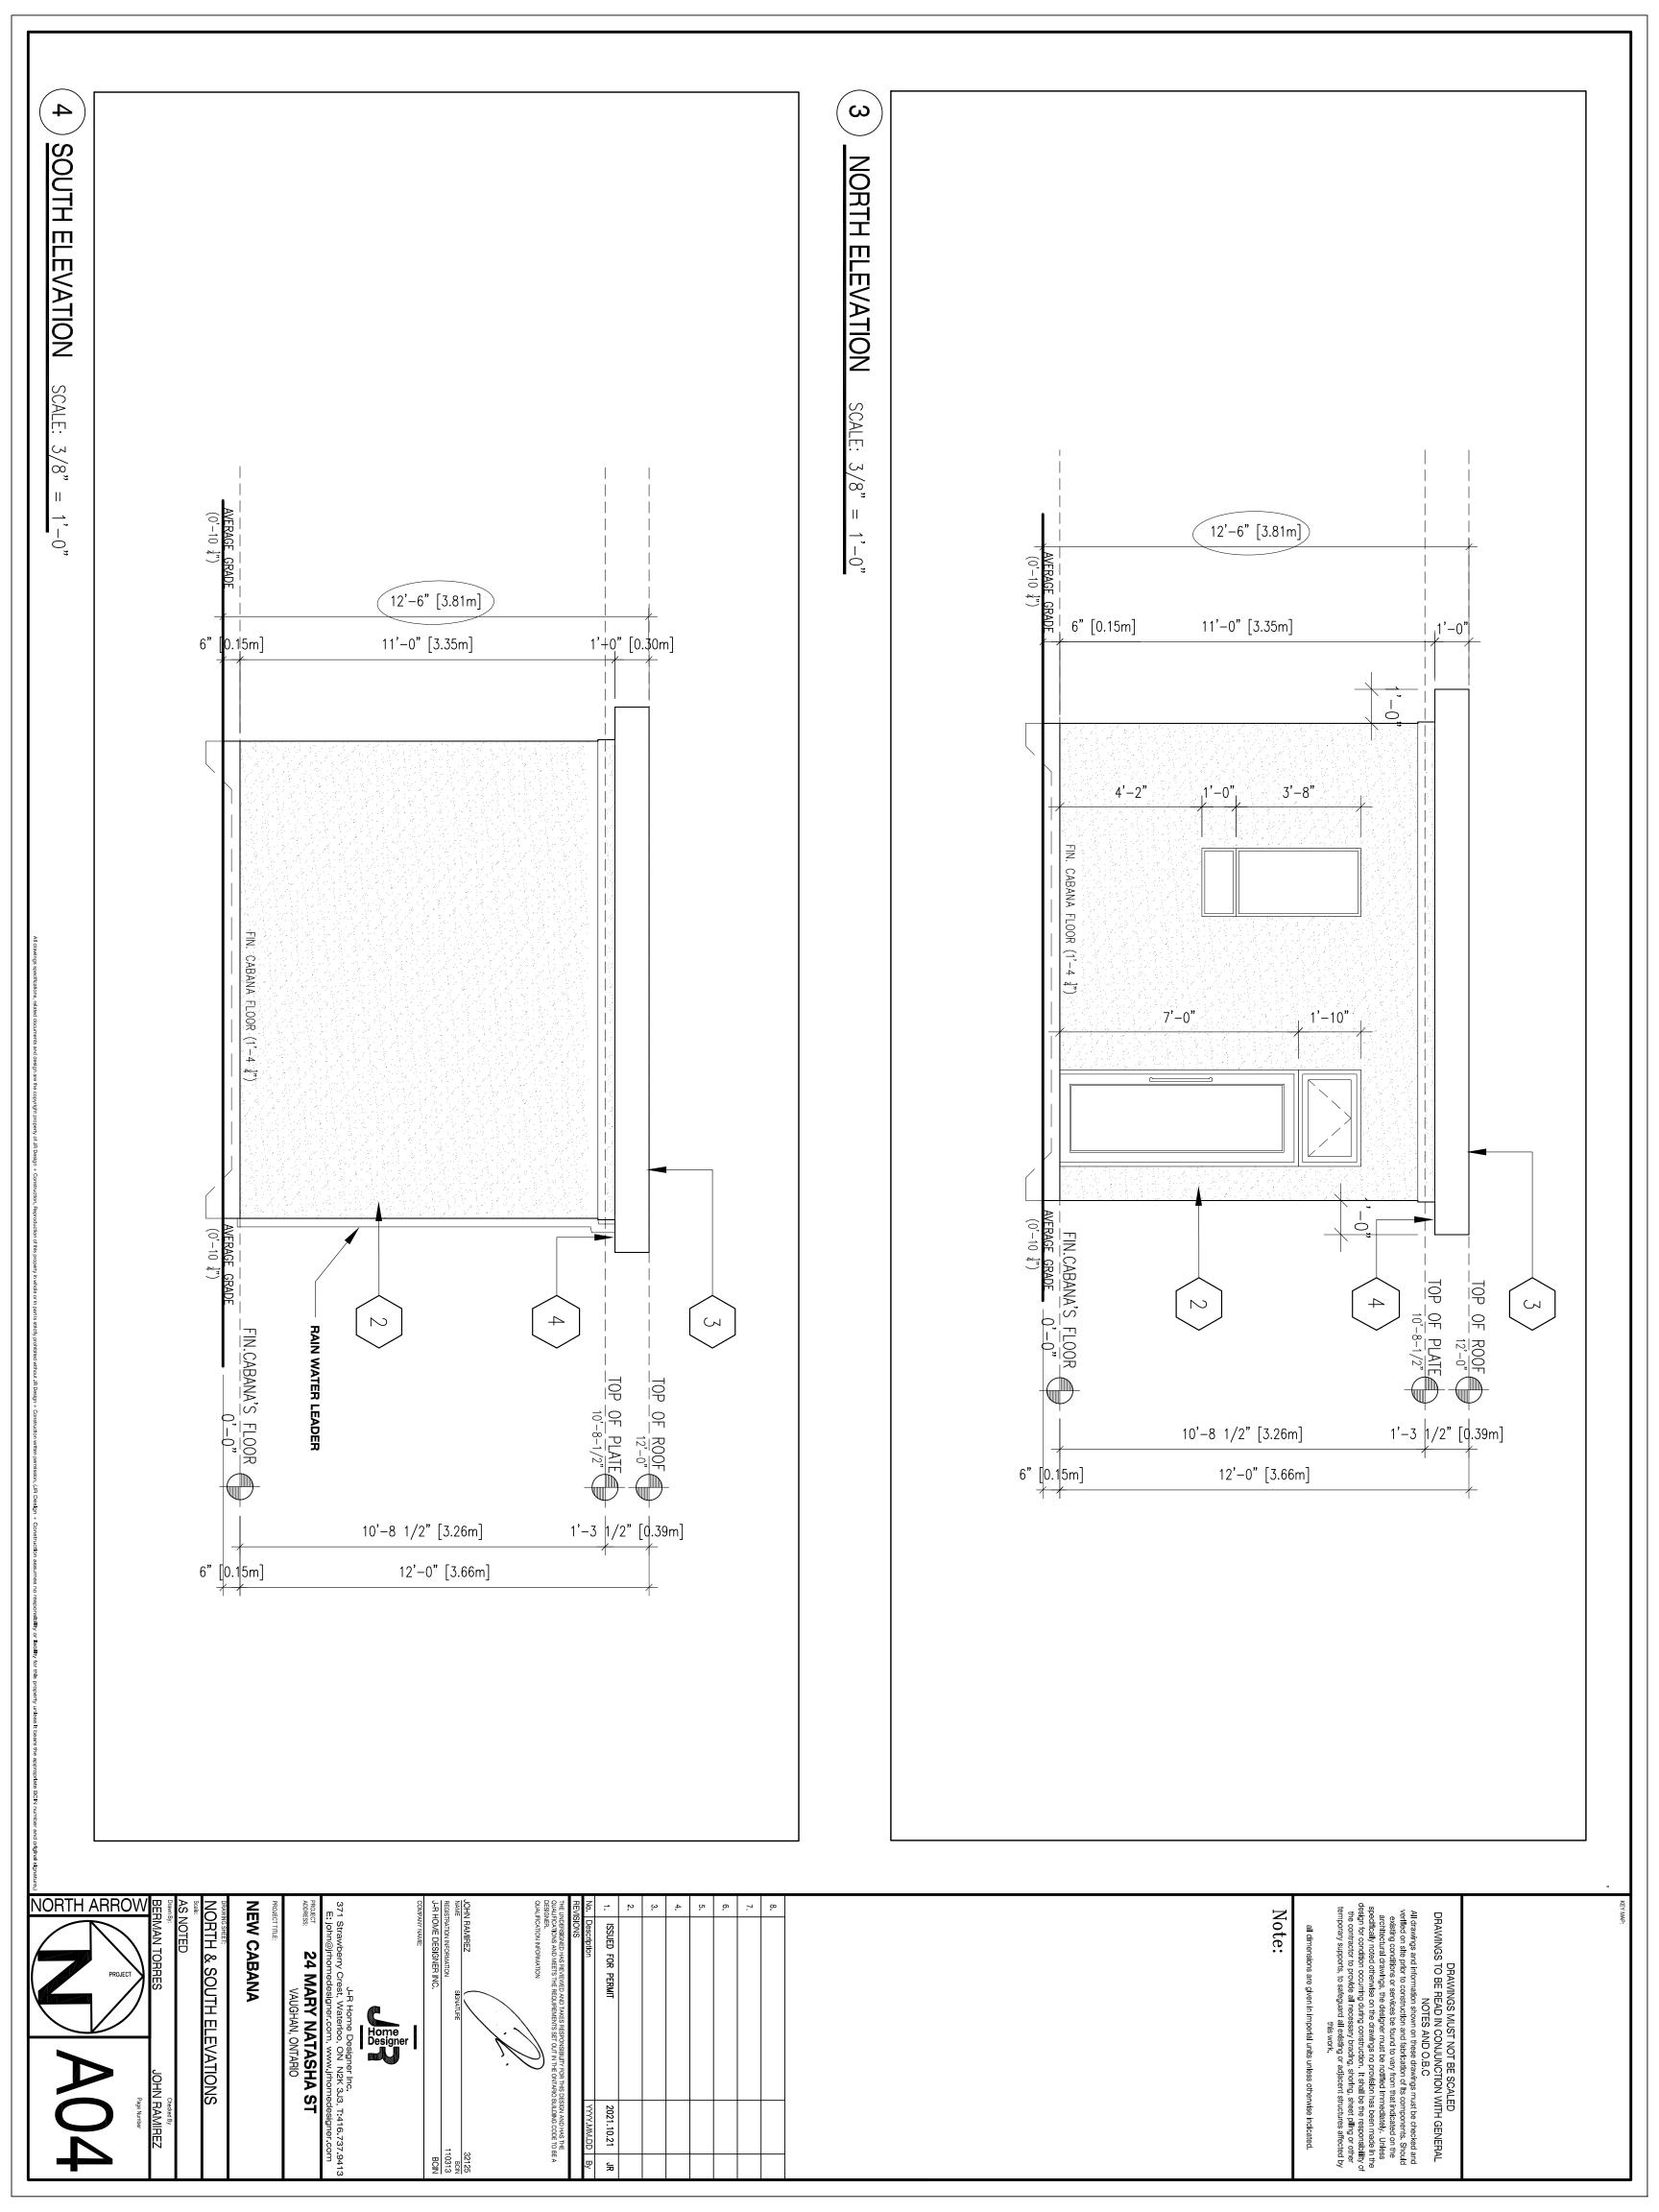

| # | Zoning By-law 001-2021                                                                                                                 | Variance requested                                                                                                 |
|---|----------------------------------------------------------------------------------------------------------------------------------------|--------------------------------------------------------------------------------------------------------------------|
| 1 | The minimum required rear yard setback for the residential accessory structure is 2.4m Section 4.1.2 1b.                               | The permit a rear yard setback of 1.48m to the residential accessory structure.                                    |
| 2 | The minimum required interior side yard setback for the residential accessory structure is 2.4m. Section 4.1.2 1b.                     | To permit a minimum interior side<br>yard setback for the residential<br>accessory structure of 0.76m.             |
| 3 | The maximum permitted lot coverage is 40%. Section 7.2.2<br>Table 7-3                                                                  | To permit a lot coverage of 40.93%. (35.62% dwelling; 5.31% cabana)                                                |
| 4 | The maximum building height for the residential accessory structure is 3.0m. Section 4.1.4 1                                           | To permit a maximum building<br>height of 3.81m for the residential<br>accessory structure.                        |
| 5 | The maximum permitted encroachment into the required rear yard setback of 7.5m is 1.5m. for the pool equipment. Section 4.13 table 4-1 | To permit a maximum<br>encroachment of 6.93m into the<br>required rear yard setback of 7.5m<br>for pool equipment. |

The subject lands are zoned R1– Rural Residential and subject to the provisions of Exception 9(1378) under Zoning By-law 1-88, as amended.

|   | Zoning By-law 1-88                                             | Variance requested                |
|---|----------------------------------------------------------------|-----------------------------------|
| 6 | The minimum required rear yard setback for the accessory       | To permit a rear yard setback for |
|   | structure is 7.5m. Schedule A                                  | the accessory structure of 1.48m. |
| 7 | The minimum required interior side yard setback for the        | To permit a minimum interior side |
|   | accessory structure is 1.2m Exception 1378                     | yard setback for the accessory    |
|   |                                                                | structure of 0.76m.               |
| 8 | The maximum permitted lot coverage is 35%. Schedule A          | To permit a maximum lot           |
|   |                                                                | coverage of 36.31%. (31.98%       |
|   |                                                                | dwelling; 4.33% cabana)           |
| 9 | The maximum height to the nearest part of the roof to finished | To permit a maximum height of     |
|   | ground level is 3.0m. Section 4.1.1 b)                         | 3.50m to the nearest part of the  |
|   |                                                                | roof from finished ground level.  |

#### Zoning By-law 1-88

10 The maximum permitted encroachment into the required rear yard setback of 7.5m is 1.5m. for the pool equipment. Section 3.14 h ii)

Variance requested To permit a maximum encroachment of 6.93m into the required rear yard setback of 7.5m for pool equipment.

Elevation drawings are provided to reflect the style of roof (i.e. flat, mansard, gable etc.) to which a building height variance has been applied. Where a height variance is approved, building height is applied to the style of roof (as defined in the City's Zoning By-law) shown on the elevation plans submitted with the application.