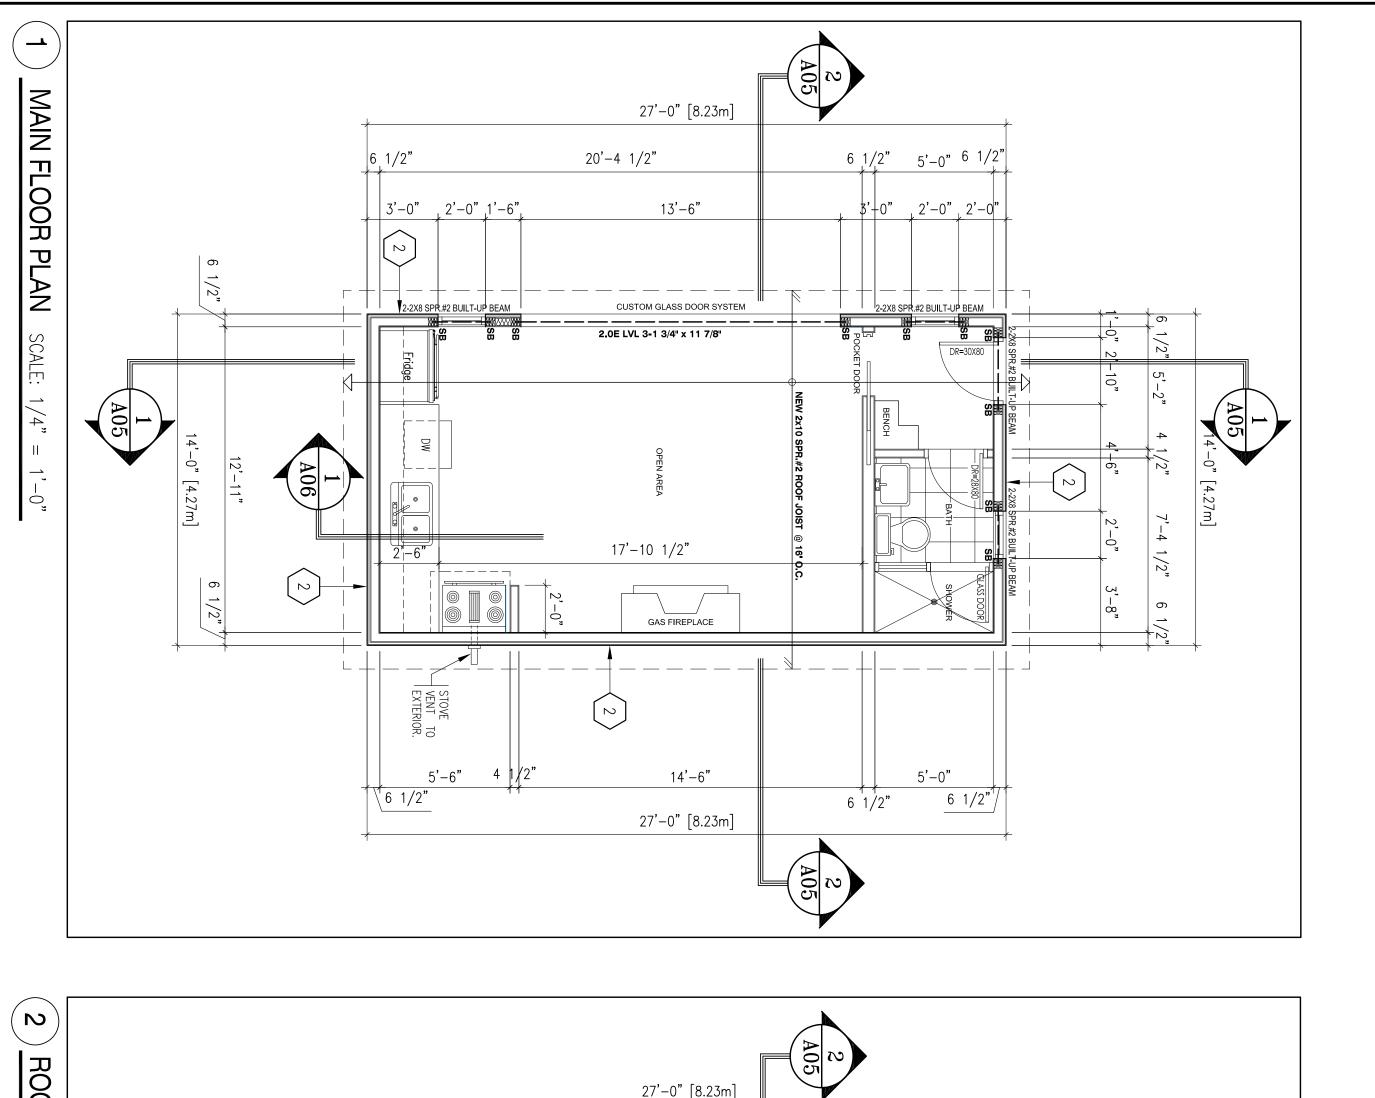

The following variances have been requested from the City's Zoning By-law:

The subject lands are zoned R1A– First Density Residential Zone and subject to the provisions of Exception 14.1009 under Zoning By-law 001-2021.

| # | Zoning By-law 001-2021                                                                                                                 | Variance requested                                                                                                 |
|---|----------------------------------------------------------------------------------------------------------------------------------------|--------------------------------------------------------------------------------------------------------------------|
| 1 | The minimum required rear yard setback for the residential accessory structure is 2.4m Section 4.1.2 1b.                               | The permit a rear yard setback of 1.48m to the residential accessory structure.                                    |
| 2 | The minimum required interior side yard setback for the residential accessory structure is 2.4m. Section 4.1.2 1b.                     | To permit a minimum interior side<br>yard setback for the residential<br>accessory structure of 0.76m.             |
| 3 | The maximum permitted lot coverage is 40%. Section 7.2.2<br>Table 7-3                                                                  | To permit a lot coverage of 40.93%. (35.62% dwelling; 5.31% cabana)                                                |
| 4 | The maximum building height for the residential accessory structure is 3.0m. Section 4.1.4 1                                           | To permit a maximum building<br>height of 3.81m for the residential<br>accessory structure.                        |
| 5 | The maximum permitted encroachment into the required rear yard setback of 7.5m is 1.5m. for the pool equipment. Section 4.13 table 4-1 | To permit a maximum<br>encroachment of 6.93m into the<br>required rear yard setback of 7.5m<br>for pool equipment. |

The subject lands are zoned R1– Rural Residential and subject to the provisions of Exception 9(1378) under Zoning By-law 1-88, as amended.

|   | Zoning By-law 1-88                                             | Variance requested                |
|---|----------------------------------------------------------------|-----------------------------------|
| 6 | The minimum required rear yard setback for the accessory       | To permit a rear yard setback for |
|   | structure is 7.5m. Schedule A                                  | the accessory structure of 1.48m. |
| 7 | The minimum required interior side yard setback for the        | To permit a minimum interior side |
|   | accessory structure is 1.2m Exception 1378                     | yard setback for the accessory    |
|   |                                                                | structure of 0.76m.               |
| 8 | The maximum permitted lot coverage is 35%. Schedule A          | To permit a maximum lot           |
|   |                                                                | coverage of 36.31%. (31.98%       |
|   |                                                                | dwelling; 4.33% cabana)           |
| 9 | The maximum height to the nearest part of the roof to finished | To permit a maximum height of     |
|   | ground level is 3.0m. Section 4.1.1 b)                         | 3.50m to the nearest part of the  |
|   |                                                                | roof from finished ground level.  |

#### Zoning By-law 1-88

10 The maximum permitted encroachment into the required rear yard setback of 7.5m is 1.5m. for the pool equipment. Section 3.14 h ii)

Variance requested To permit a maximum encroachment of 6.93m into the required rear yard setback of 7.5m for pool equipment.