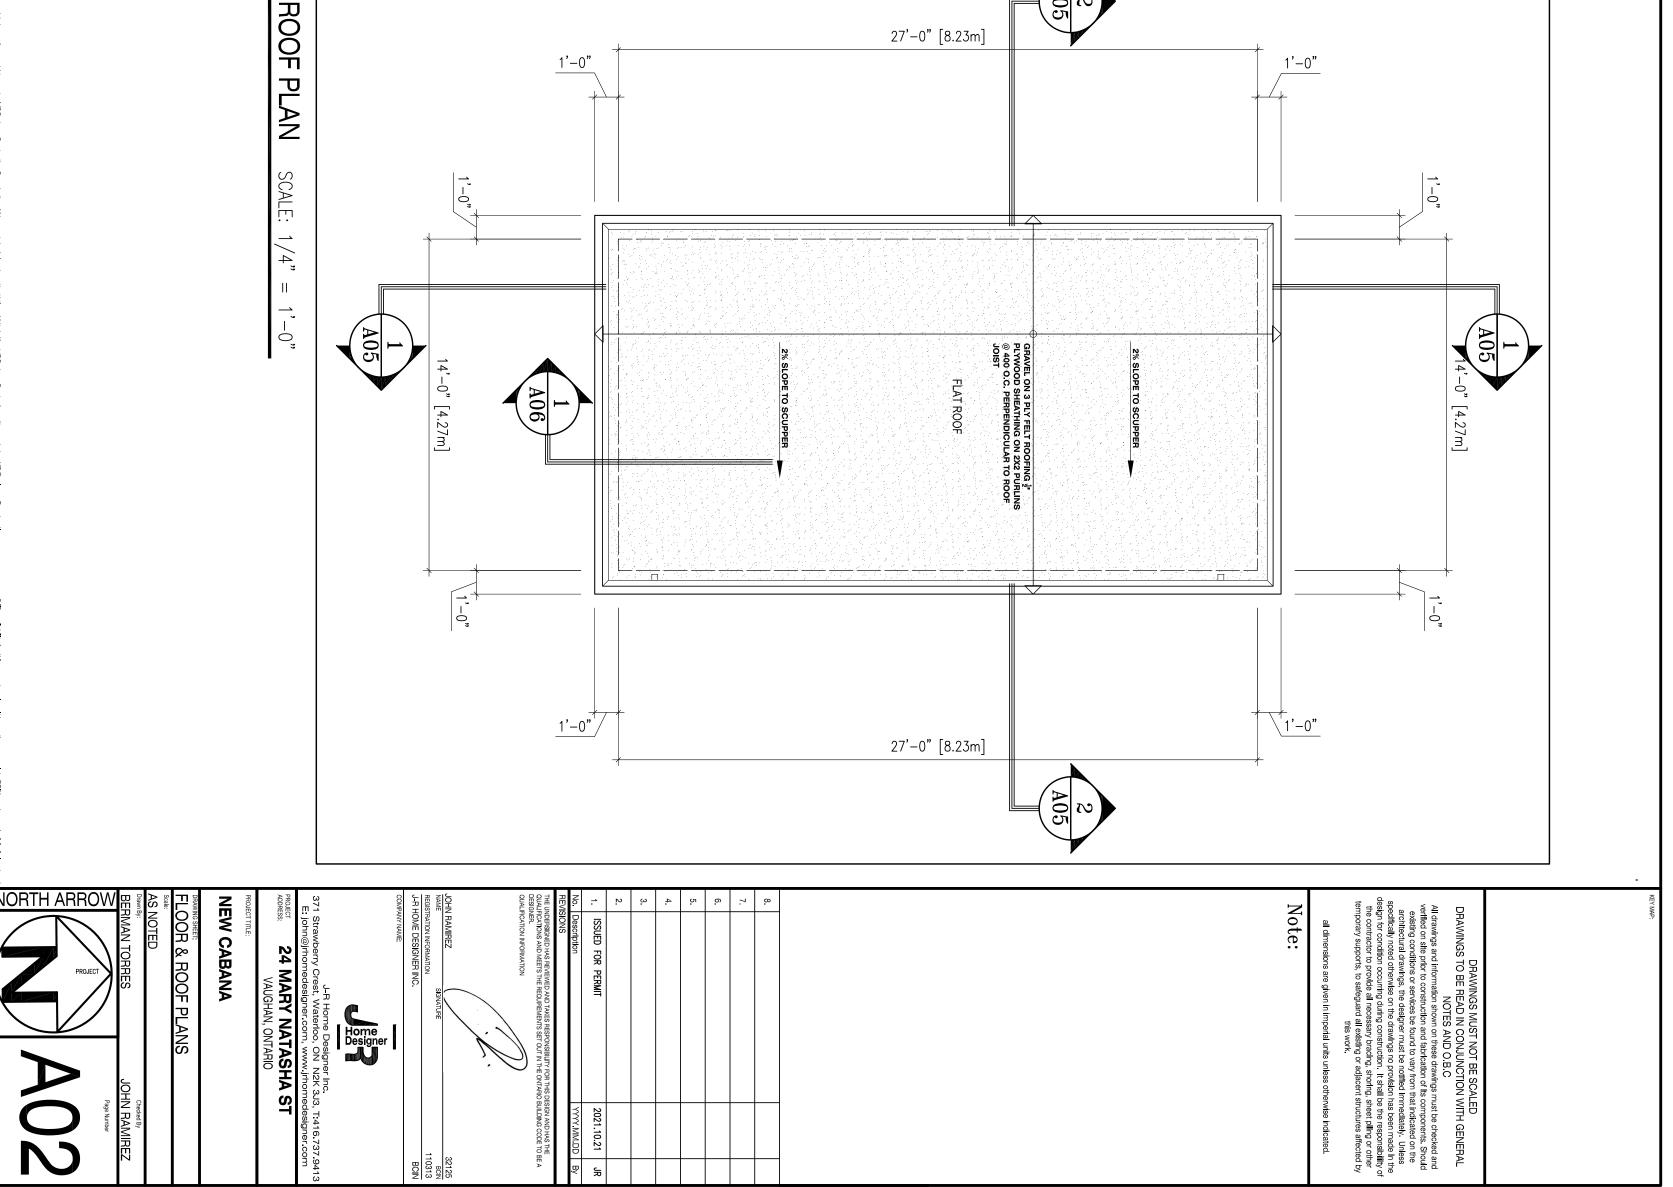

The following variances have been requested from the City's Zoning By-law:

The subject lands are zoned R1A– First Density Residential Zone and subject to the provisions of Exception 14.1009 under Zoning By-law 001-2021.

| # | Zoning By-law 001-2021                                                                                                                 | Variance requested                                                                                                 |
|---|----------------------------------------------------------------------------------------------------------------------------------------|--------------------------------------------------------------------------------------------------------------------|
| 1 | The minimum required rear yard setback for the residential accessory structure is 2.4m Section 4.1.2 1b.                               | The permit a rear yard setback of 1.48m to the residential accessory structure.                                    |
| 2 | The minimum required interior side yard setback for the residential accessory structure is 2.4m. Section 4.1.2 1b.                     | To permit a minimum interior side<br>yard setback for the residential<br>accessory structure of 0.76m.             |
| 3 | The maximum permitted lot coverage is 40%. Section 7.2.2<br>Table 7-3                                                                  | To permit a lot coverage of 40.93%. (35.62% dwelling; 5.31% cabana)                                                |
| 4 | The maximum building height for the residential accessory structure is 3.0m. Section 4.1.4 1                                           | To permit a maximum building<br>height of 3.81m for the residential<br>accessory structure.                        |
| 5 | The maximum permitted encroachment into the required rear yard setback of 7.5m is 1.5m. for the pool equipment. Section 4.13 table 4-1 | To permit a maximum<br>encroachment of 6.93m into the<br>required rear yard setback of 7.5m<br>for pool equipment. |

The subject lands are zoned R1– Rural Residential and subject to the provisions of Exception 9(1378) under Zoning By-law 1-88, as amended.

|   | Zoning By-law 1-88                                             | Variance requested                |
|---|----------------------------------------------------------------|-----------------------------------|
| 6 | The minimum required rear yard setback for the accessory       | To permit a rear yard setback for |
|   | structure is 7.5m. Schedule A                                  | the accessory structure of 1.48m. |
| 7 | The minimum required interior side yard setback for the        | To permit a minimum interior side |
|   | accessory structure is 1.2m Exception 1378                     | yard setback for the accessory    |
|   |                                                                | structure of 0.76m.               |
| 8 | The maximum permitted lot coverage is 35%. Schedule A          | To permit a maximum lot           |
|   |                                                                | coverage of 36.31%. (31.98%       |
|   |                                                                | dwelling; 4.33% cabana)           |
| 9 | The maximum height to the nearest part of the roof to finished | To permit a maximum height of     |
|   | ground level is 3.0m. Section 4.1.1 b)                         | 3.50m to the nearest part of the  |
|   |                                                                | roof from finished ground level.  |

#### Zoning By-law 1-88

10 The maximum permitted encroachment into the required rear yard setback of 7.5m is 1.5m. for the pool equipment. Section 3.14 h ii)

Variance requested To permit a maximum encroachment of 6.93m into the required rear yard setback of 7.5m for pool equipment.