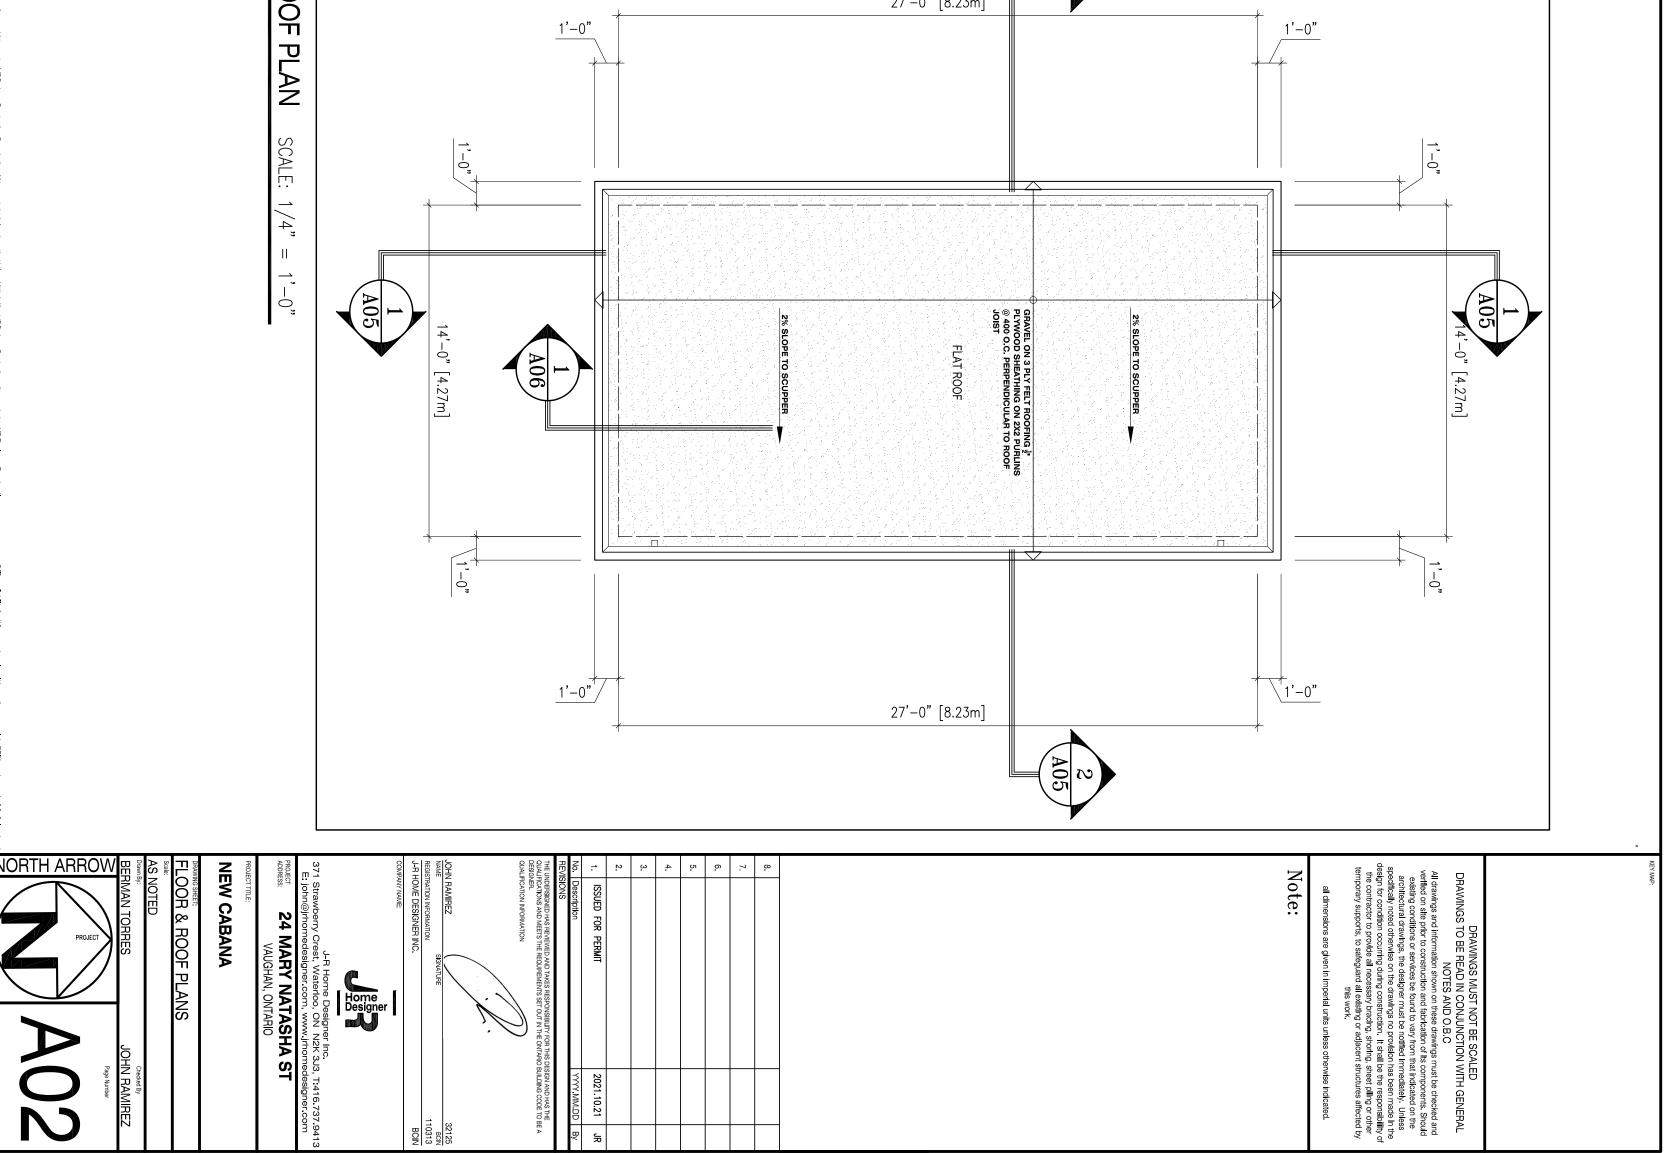

The following variances have been requested from the City's Zoning By-law:

The subject lands are zoned R1A– First Density Residential Zone and subject to the provisions of Exception 14.1009 under Zoning By-law 001-2021.

| # | Zoning By-law 001-2021                                                                                                                 | Variance requested                                                                                                 |
|---|----------------------------------------------------------------------------------------------------------------------------------------|--------------------------------------------------------------------------------------------------------------------|
| 1 | The minimum required rear yard setback for the residential accessory structure is 2.4m Section 4.1.2 1b.                               | The permit a rear yard setback of 1.48m to the residential accessory structure.                                    |
| 2 | The minimum required interior side yard setback for the residential accessory structure is 2.4m. Section 4.1.2 1b.                     | To permit a minimum interior side<br>yard setback for the residential<br>accessory structure of 0.76m.             |
| 3 | The maximum permitted lot coverage is 40%. Section 7.2.2<br>Table 7-3                                                                  | To permit a lot coverage of 40.93%. (35.62% dwelling; 5.31% cabana)                                                |
| 4 | The maximum building height for the residential accessory structure is 3.0m. Section 4.1.4 1                                           | To permit a maximum building<br>height of 3.81m for the residential<br>accessory structure.                        |
| 5 | The maximum permitted encroachment into the required rear yard setback of 7.5m is 1.5m. for the pool equipment. Section 4.13 table 4-1 | To permit a maximum<br>encroachment of 6.93m into the<br>required rear yard setback of 7.5m<br>for pool equipment. |

The subject lands are zoned R1– Rural Residential and subject to the provisions of Exception 9(1378) under Zoning By-law 1-88, as amended.

|   | Zoning By-law 1-88                                             | Variance requested                |
|---|----------------------------------------------------------------|-----------------------------------|
| 6 | The minimum required rear yard setback for the accessory       | To permit a rear yard setback for |
|   | structure is 7.5m. Schedule A                                  | the accessory structure of 1.48m. |
| 7 | The minimum required interior side yard setback for the        | To permit a minimum interior side |
|   | accessory structure is 1.2m Exception 1378                     | yard setback for the accessory    |
|   |                                                                | structure of 0.76m.               |
| 8 | The maximum permitted lot coverage is 35%. Schedule A          | To permit a maximum lot           |
|   |                                                                | coverage of 36.31%. (31.98%       |
|   |                                                                | dwelling; 4.33% cabana)           |
| 9 | The maximum height to the nearest part of the roof to finished | To permit a maximum height of     |
|   | ground level is 3.0m. Section 4.1.1 b)                         | 3.50m to the nearest part of the  |
|   |                                                                | roof from finished ground level.  |

#### Zoning By-law 1-88

10 The maximum permitted encroachment into the required rear yard setback of 7.5m is 1.5m. for the pool equipment. Section 3.14 h ii)

Variance requested To permit a maximum encroachment of 6.93m into the required rear yard setback of 7.5m for pool equipment.