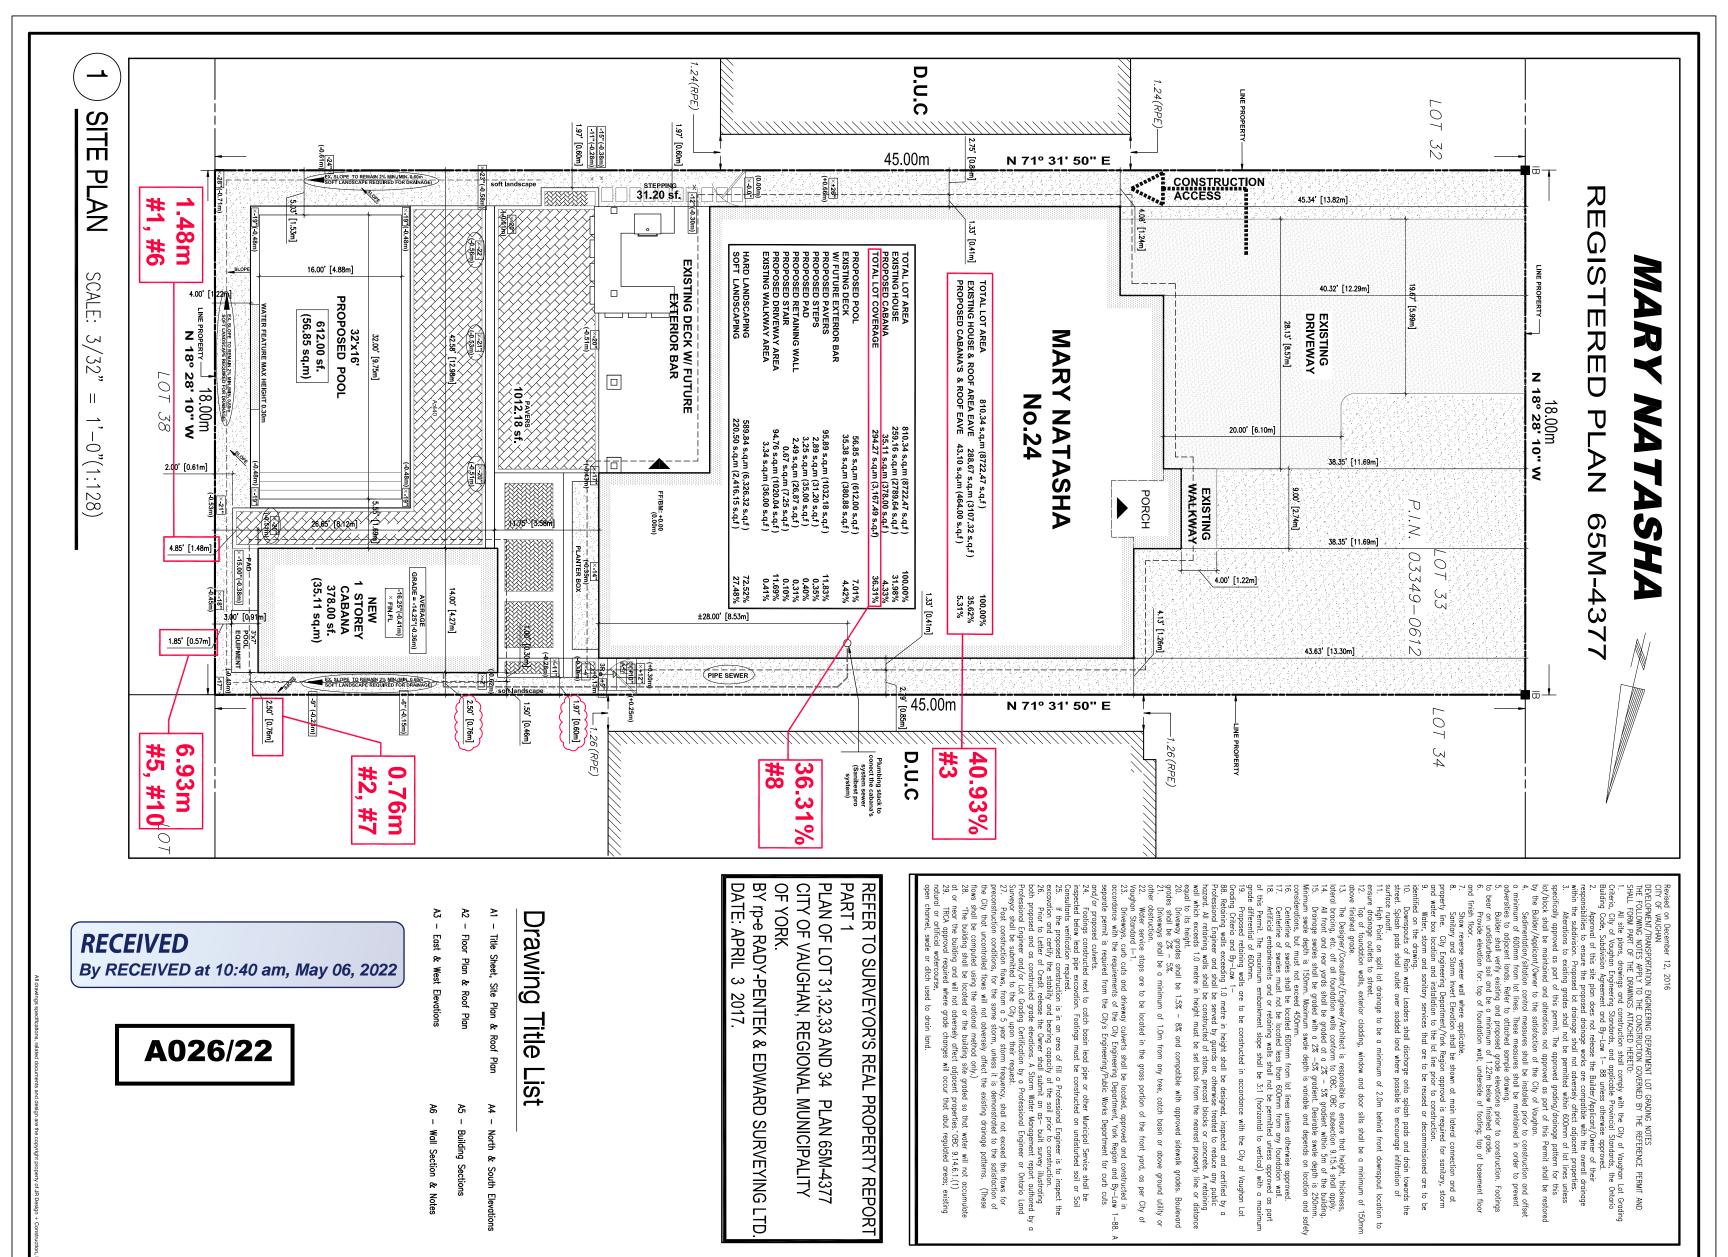

The following variances have been requested from the City's Zoning By-law:

The subject lands are zoned R1A– First Density Residential Zone and subject to the provisions of Exception 14.1009 under Zoning By-law 001-2021.

| # | Zoning By-law 001-2021                                                                                                                 | Variance requested                                                                                                 |
|---|----------------------------------------------------------------------------------------------------------------------------------------|--------------------------------------------------------------------------------------------------------------------|
| 1 | The minimum required rear yard setback for the residential accessory structure is 2.4m Section 4.1.2 1b.                               | The permit a rear yard setback of 1.48m to the residential accessory structure.                                    |
| 2 | The minimum required interior side yard setback for the residential accessory structure is 2.4m. Section 4.1.2 1b.                     | To permit a minimum interior side<br>yard setback for the residential<br>accessory structure of 0.76m.             |
| 3 | The maximum permitted lot coverage is 40%. Section 7.2.2<br>Table 7-3                                                                  | To permit a lot coverage of 40.93%. (35.62% dwelling; 5.31% cabana)                                                |
| 4 | The maximum building height for the residential accessory structure is 3.0m. Section 4.1.4 1                                           | To permit a maximum building<br>height of 3.81m for the residential<br>accessory structure.                        |
| 5 | The maximum permitted encroachment into the required rear yard setback of 7.5m is 1.5m. for the pool equipment. Section 4.13 table 4-1 | To permit a maximum<br>encroachment of 6.93m into the<br>required rear yard setback of 7.5m<br>for pool equipment. |

The subject lands are zoned R1– Rural Residential and subject to the provisions of Exception 9(1378) under Zoning By-law 1-88, as amended.

|   | Zoning By-law 1-88                                             | Variance requested                |
|---|----------------------------------------------------------------|-----------------------------------|
| 6 | The minimum required rear yard setback for the accessory       | To permit a rear yard setback for |
|   | structure is 7.5m. Schedule A                                  | the accessory structure of 1.48m. |
| 7 | The minimum required interior side yard setback for the        | To permit a minimum interior side |
|   | accessory structure is 1.2m Exception 1378                     | yard setback for the accessory    |
|   |                                                                | structure of 0.76m.               |
| 8 | The maximum permitted lot coverage is 35%. Schedule A          | To permit a maximum lot           |
|   |                                                                | coverage of 36.31%. (31.98%       |
|   |                                                                | dwelling; 4.33% cabana)           |
| 9 | The maximum height to the nearest part of the roof to finished | To permit a maximum height of     |
|   | ground level is 3.0m. Section 4.1.1 b)                         | 3.50m to the nearest part of the  |
|   |                                                                | roof from finished ground level.  |

#### Zoning By-law 1-88

10 The maximum permitted encroachment into the required rear yard setback of 7.5m is 1.5m. for the pool equipment. Section 3.14 h ii)

Variance requested To permit a maximum encroachment of 6.93m into the required rear yard setback of 7.5m for pool equipment.