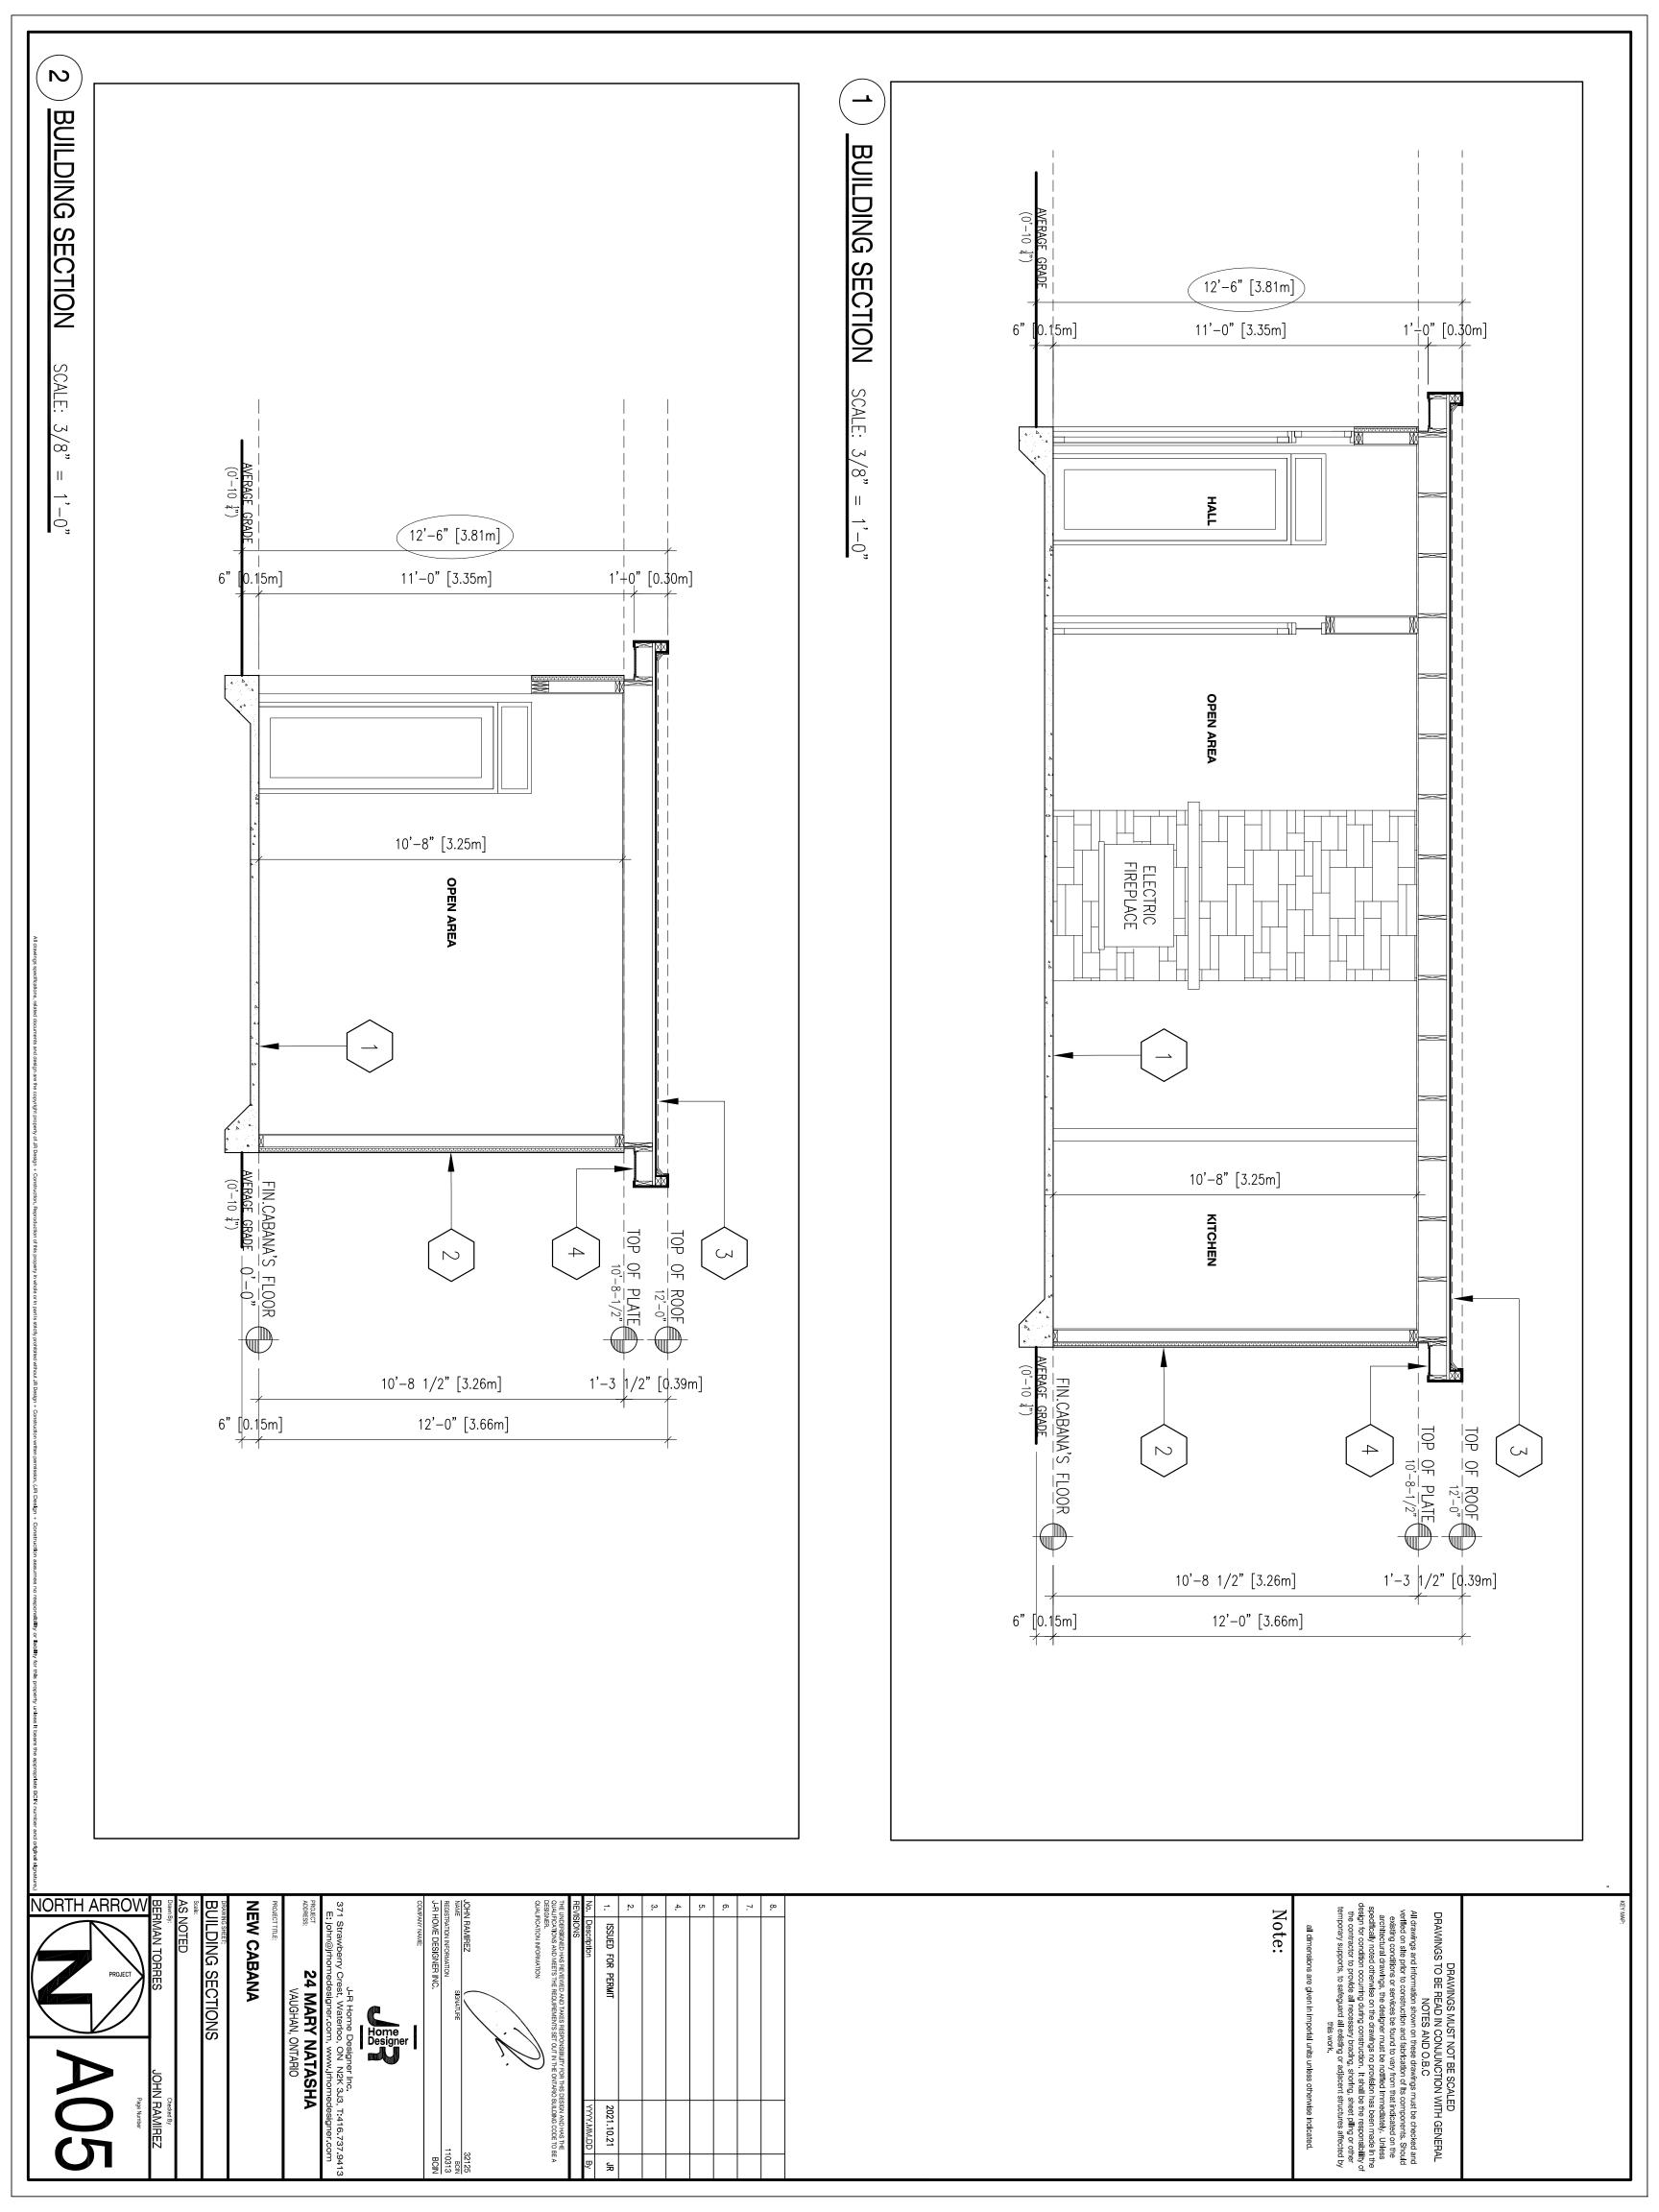

| # | Zoning By-law 001-2021                                                                                                                 | Variance requested                                                                                                 |
|---|----------------------------------------------------------------------------------------------------------------------------------------|--------------------------------------------------------------------------------------------------------------------|
| 1 | The minimum required rear yard setback for the residential accessory structure is 2.4m Section 4.1.2 1b.                               | The permit a rear yard setback of 1.48m to the residential accessory structure.                                    |
| 2 | The minimum required interior side yard setback for the residential accessory structure is 2.4m. Section 4.1.2 1b.                     | To permit a minimum interior side<br>yard setback for the residential<br>accessory structure of 0.76m.             |
| 3 | The maximum permitted lot coverage is 40%. Section 7.2.2<br>Table 7-3                                                                  | To permit a lot coverage of 40.93%. (35.62% dwelling; 5.31% cabana)                                                |
| 4 | The maximum building height for the residential accessory structure is 3.0m. Section 4.1.4 1                                           | To permit a maximum building<br>height of 3.81m for the residential<br>accessory structure.                        |
| 5 | The maximum permitted encroachment into the required rear yard setback of 7.5m is 1.5m. for the pool equipment. Section 4.13 table 4-1 | To permit a maximum<br>encroachment of 6.93m into the<br>required rear yard setback of 7.5m<br>for pool equipment. |

The subject lands are zoned R1– Rural Residential and subject to the provisions of Exception 9(1378) under Zoning By-law 1-88, as amended.

|   | Zoning By-law 1-88                                             | Variance requested                |
|---|----------------------------------------------------------------|-----------------------------------|
| 6 | The minimum required rear yard setback for the accessory       | To permit a rear yard setback for |
|   | structure is 7.5m. Schedule A                                  | the accessory structure of 1.48m. |
| 7 | The minimum required interior side yard setback for the        | To permit a minimum interior side |
|   | accessory structure is 1.2m Exception 1378                     | yard setback for the accessory    |
|   |                                                                | structure of 0.76m.               |
| 8 | The maximum permitted lot coverage is 35%. Schedule A          | To permit a maximum lot           |
|   |                                                                | coverage of 36.31%. (31.98%       |
|   |                                                                | dwelling; 4.33% cabana)           |
| 9 | The maximum height to the nearest part of the roof to finished | To permit a maximum height of     |
|   | ground level is 3.0m. Section 4.1.1 b)                         | 3.50m to the nearest part of the  |
|   |                                                                | roof from finished ground level.  |

#### Zoning By-law 1-88

10 The maximum permitted encroachment into the required rear yard setback of 7.5m is 1.5m. for the pool equipment. Section 3.14 h ii)

Variance requested To permit a maximum encroachment of 6.93m into the required rear yard setback of 7.5m for pool equipment.