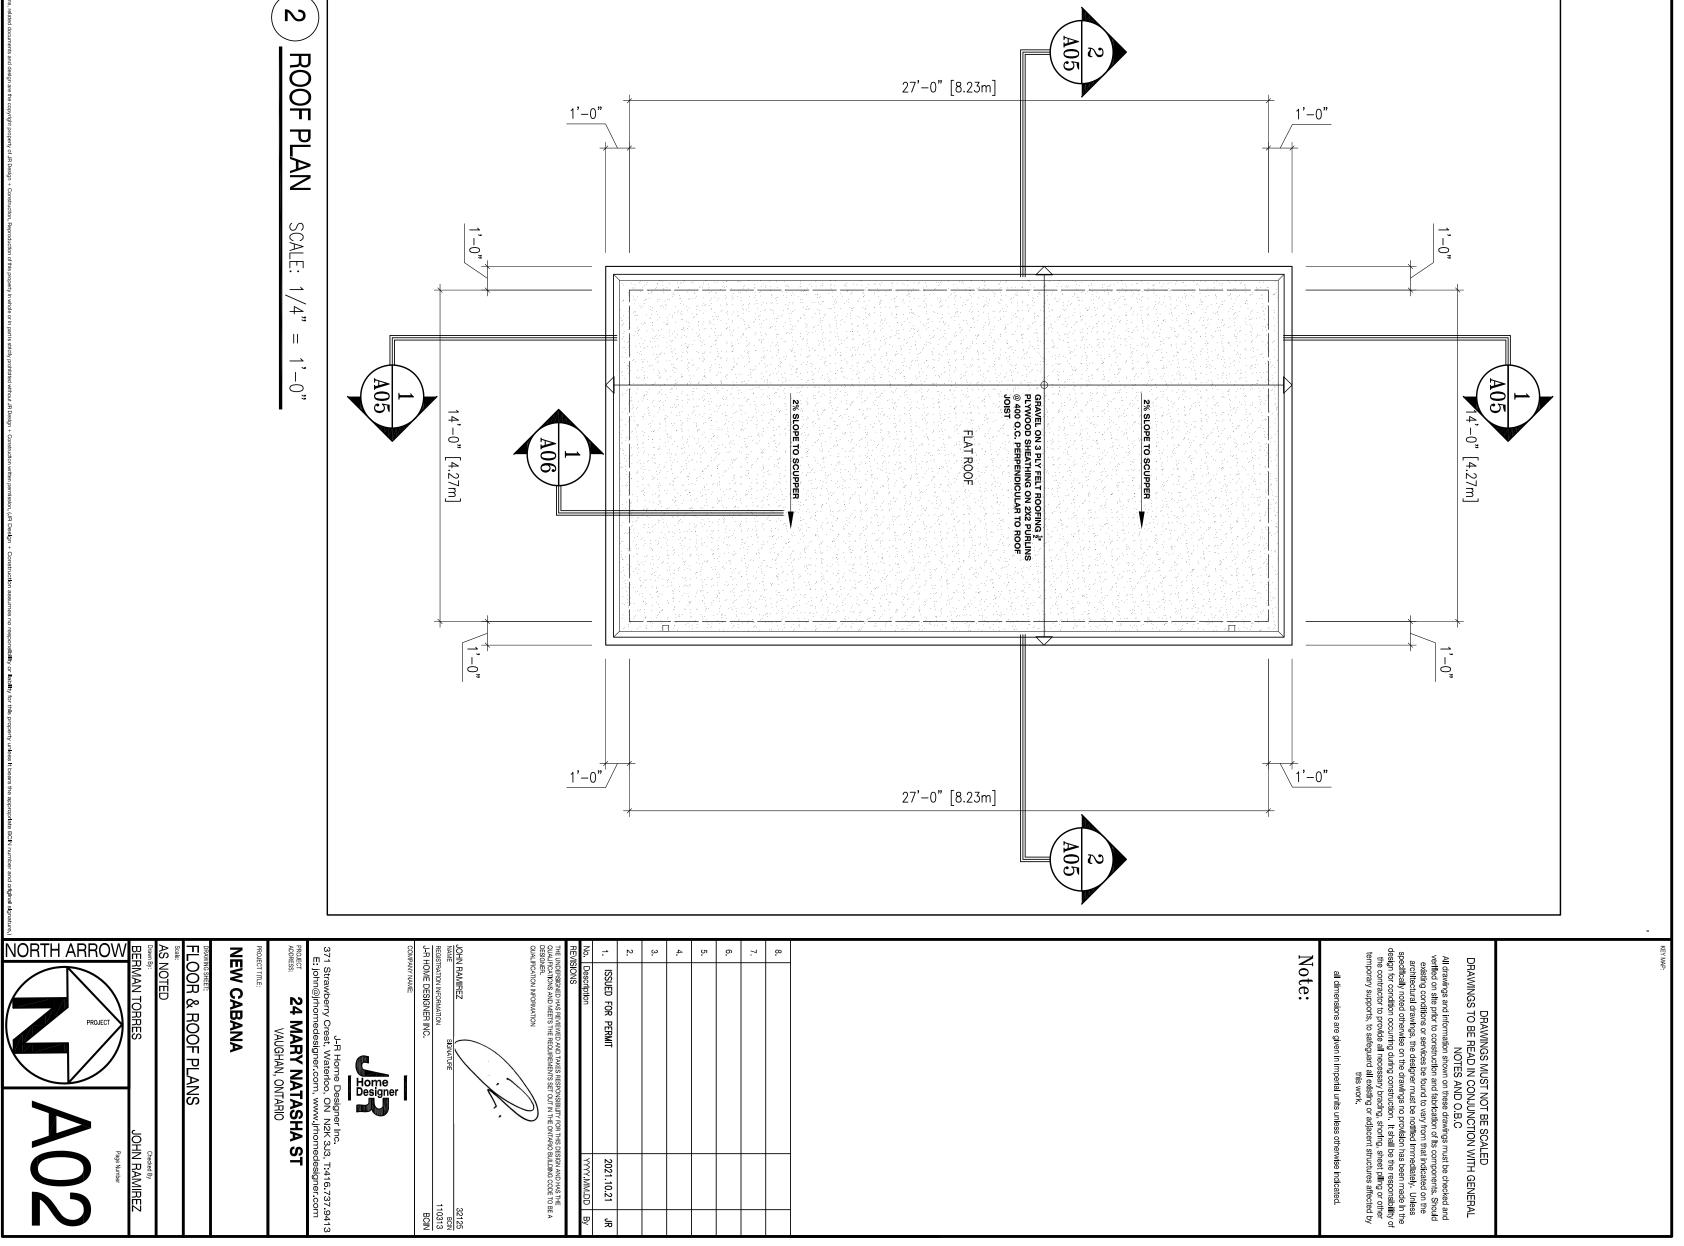

The following variances have been requested from the City's Zoning By-law:

The subject lands are zoned R1A– First Density Residential Zone and subject to the provisions of Exception 14.1009 under Zoning By-law 001-2021.

| # | Zoning By-law 001-2021                                                                                                                 | Variance requested                                                                                                 |
|---|----------------------------------------------------------------------------------------------------------------------------------------|--------------------------------------------------------------------------------------------------------------------|
| 1 | The minimum required rear yard setback for the residential accessory structure is 2.4m Section 4.1.2 1b.                               | The permit a rear yard setback of 1.48m to the residential accessory structure.                                    |
| 2 | The minimum required interior side yard setback for the residential accessory structure is 2.4m. Section 4.1.2 1b.                     | To permit a minimum interior side<br>yard setback for the residential<br>accessory structure of 0.76m.             |
| 3 | The maximum permitted lot coverage is 40%. Section 7.2.2<br>Table 7-3                                                                  | To permit a lot coverage of 40.93%. (35.62% dwelling; 5.31% cabana)                                                |
| 4 | The maximum building height for the residential accessory structure is 3.0m. Section 4.1.4 1                                           | To permit a maximum building<br>height of 3.81m for the residential<br>accessory structure.                        |
| 5 | The maximum permitted encroachment into the required rear yard setback of 7.5m is 1.5m. for the pool equipment. Section 4.13 table 4-1 | To permit a maximum<br>encroachment of 6.93m into the<br>required rear yard setback of 7.5m<br>for pool equipment. |

The subject lands are zoned R1– Rural Residential and subject to the provisions of Exception 9(1378) under Zoning By-law 1-88, as amended.

|   | Zoning By-law 1-88                                             | Variance requested                |
|---|----------------------------------------------------------------|-----------------------------------|
| 6 | The minimum required rear yard setback for the accessory       | To permit a rear yard setback for |
|   | structure is 7.5m. Schedule A                                  | the accessory structure of 1.48m. |
| 7 | The minimum required interior side yard setback for the        | To permit a minimum interior side |
|   | accessory structure is 1.2m Exception 1378                     | yard setback for the accessory    |
|   |                                                                | structure of 0.76m.               |
| 8 | The maximum permitted lot coverage is 35%. Schedule A          | To permit a maximum lot           |
|   |                                                                | coverage of 36.31%. (31.98%       |
|   |                                                                | dwelling; 4.33% cabana)           |
| 9 | The maximum height to the nearest part of the roof to finished | To permit a maximum height of     |
|   | ground level is 3.0m. Section 4.1.1 b)                         | 3.50m to the nearest part of the  |
|   |                                                                | roof from finished ground level.  |

#### Zoning By-law 1-88

10 The maximum permitted encroachment into the required rear yard setback of 7.5m is 1.5m. for the pool equipment. Section 3.14 h ii)

Variance requested To permit a maximum encroachment of 6.93m into the required rear yard setback of 7.5m for pool equipment.