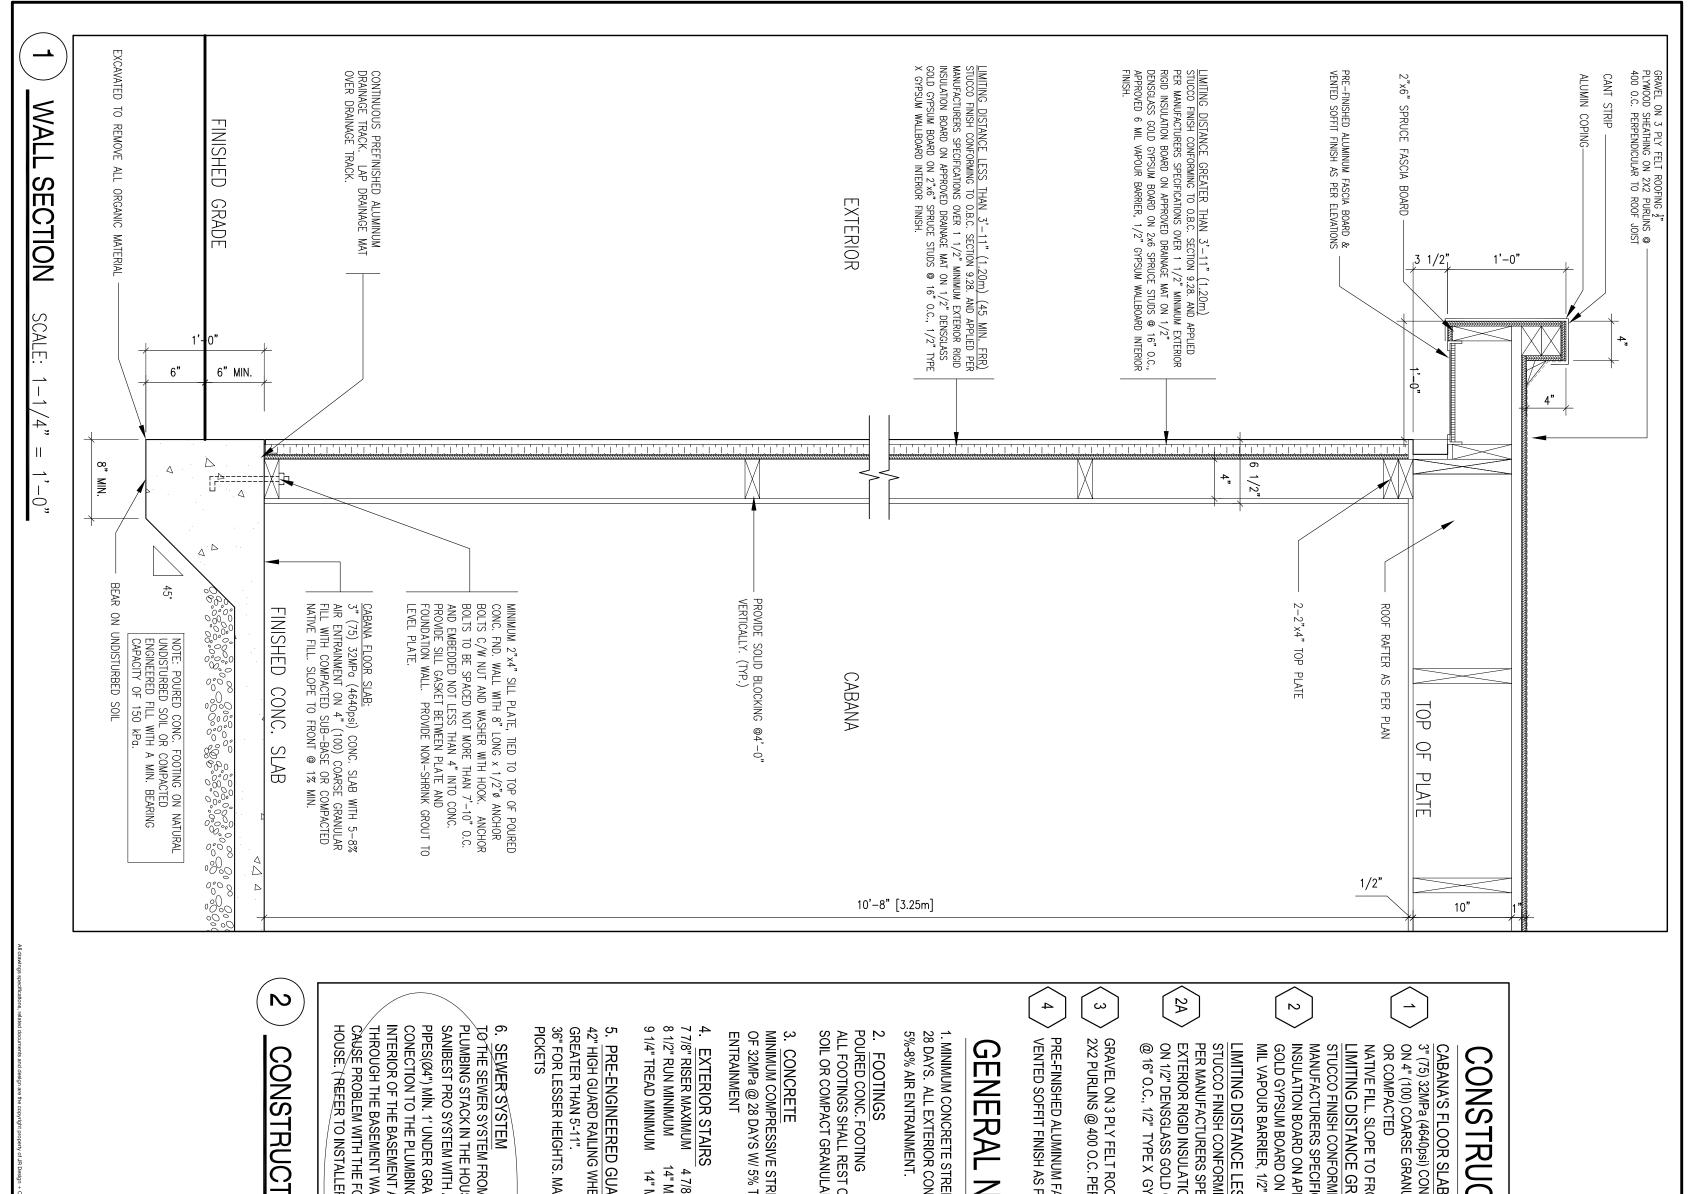

| # | Zoning By-law 001-2021                                                                                                                 | Variance requested                                                                                                 |
|---|----------------------------------------------------------------------------------------------------------------------------------------|--------------------------------------------------------------------------------------------------------------------|
| 1 | The minimum required rear yard setback for the residential accessory structure is 2.4m Section 4.1.2 1b.                               | The permit a rear yard setback of 1.48m to the residential accessory structure.                                    |
| 2 | The minimum required interior side yard setback for the residential accessory structure is 2.4m. Section 4.1.2 1b.                     | To permit a minimum interior side<br>yard setback for the residential<br>accessory structure of 0.76m.             |
| 3 | The maximum permitted lot coverage is 40%. Section 7.2.2<br>Table 7-3                                                                  | To permit a lot coverage of 40.93%. (35.62% dwelling; 5.31% cabana)                                                |
| 4 | The maximum building height for the residential accessory structure is 3.0m. Section 4.1.4 1                                           | To permit a maximum building<br>height of 3.81m for the residential<br>accessory structure.                        |
| 5 | The maximum permitted encroachment into the required rear yard setback of 7.5m is 1.5m. for the pool equipment. Section 4.13 table 4-1 | To permit a maximum<br>encroachment of 6.93m into the<br>required rear yard setback of 7.5m<br>for pool equipment. |

The subject lands are zoned R1– Rural Residential and subject to the provisions of Exception 9(1378) under Zoning By-law 1-88, as amended.

|   | Zoning By-law 1-88                                             | Variance requested                |
|---|----------------------------------------------------------------|-----------------------------------|
| 6 | The minimum required rear yard setback for the accessory       | To permit a rear yard setback for |
|   | structure is 7.5m. Schedule A                                  | the accessory structure of 1.48m. |
| 7 | The minimum required interior side yard setback for the        | To permit a minimum interior side |
|   | accessory structure is 1.2m Exception 1378                     | yard setback for the accessory    |
|   |                                                                | structure of 0.76m.               |
| 8 | The maximum permitted lot coverage is 35%. Schedule A          | To permit a maximum lot           |
|   |                                                                | coverage of 36.31%. (31.98%       |
|   |                                                                | dwelling; 4.33% cabana)           |
| 9 | The maximum height to the nearest part of the roof to finished | To permit a maximum height of     |
|   | ground level is 3.0m. Section 4.1.1 b)                         | 3.50m to the nearest part of the  |
|   |                                                                | roof from finished ground level.  |

#### Zoning By-law 1-88

10 The maximum permitted encroachment into the required rear yard setback of 7.5m is 1.5m. for the pool equipment. Section 3.14 h ii)

Variance requested To permit a maximum encroachment of 6.93m into the required rear yard setback of 7.5m for pool equipment.