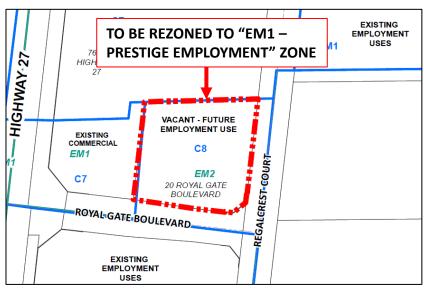

#### PROPOSED ZONING BY-LAW AMENDMENT

- The Draft Zoning By-law Amendment seeks to rezone the Subject Lands to EM1 Prestige Employment Zone.
- Proposed Zoning includes:
  - Rezoning the Subject Property from "C8 Office Commercial Zone", and site-specific Exception 9(654F) under the City's Zoning By-law 1-88 to "EM1 Prestige Employment Area Zone".
  - Rezoning the Subject Property from "EM2-396 General Employment Zone" under the City's New Comprehensive Zoning By-law 01-2021 and to "EM1 Prestige Employment Area Zone".
  - The proposed rezoning would bring the Zoning By-laws in conformity with the Official Plan designation that would allow for a Prestige Employment Use, and reflect the current character of the area at Regalcrest Court and Royal Gate Boulevard.