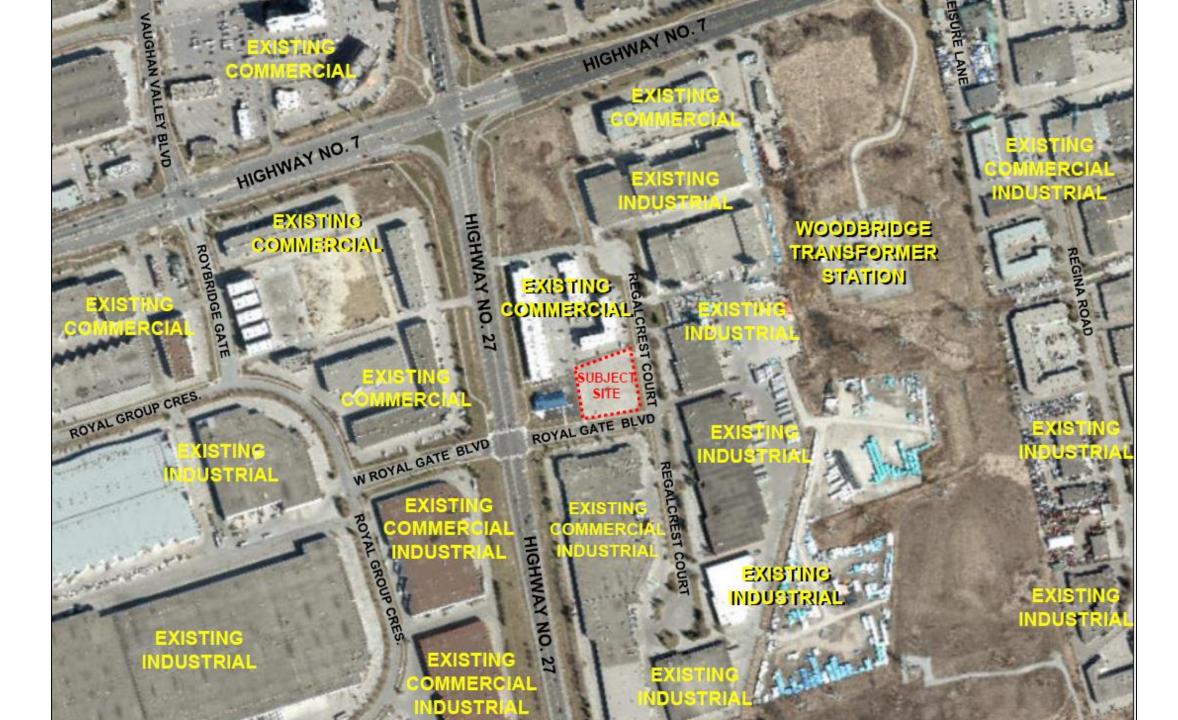

# PRESENTATION FOR ZONING BY-LAW AMENDMENT

(Z.21.051)

**COMMUNICATION C6.** 

ITEM NO. 5

| COMMITTEE OF THE WHOLE | (PUBLIC MEETING)

May 3, 2022

# 20 ROYAL GATE CITY OF VAUGHAN, ONTARIO

COMMITTEE OF THE WHOLE PUBLIC MEETING MAY 3<sup>RD</sup>, 2022

Brutto Consulting





## LAND USE - CITY OF VAUGHAN OFFICIAL PLAN (2010)



The west half of the property is situated within the "Prestige Employment" designation and the east half is designated "General Employment" under the City of Vaughan Official Plan (2010).

As per **Policy 10.2.1.6** – **Interpretation** of the VOP 2010 states that the land use designation abutting an arterial street (Highway 27 in this case) shall be interpreted to extend "one lot depth in from the arterial street", which means the "**Prestige Employment**" designation applies to the Subject Lands.

The "Prestige Employment" designation permits the type of employment building with accessory office use that is being proposed, as such the proposed development conforms to the VOP 2010 and an amendment to the Official Plan is not required