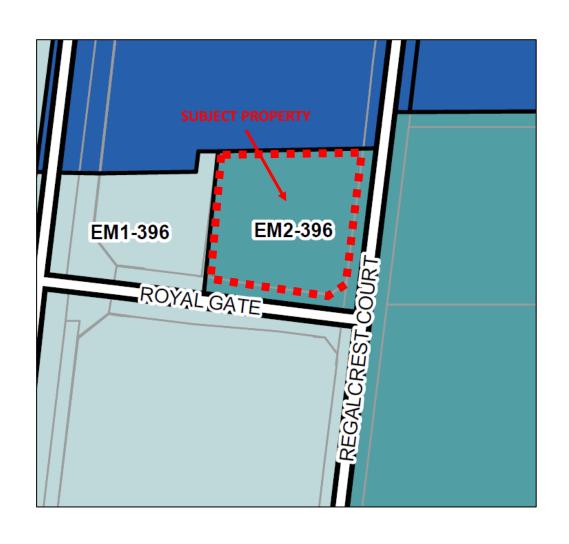

#### CITY OF VAUGHAN ZONING BY-LAW 1-88

The Subject Property is zoned "C8 Office Commercial Zone", and is subject to site-specific Exception 9(654F) under the City's Zoning By-law 1-88.

#### **NEW CITY OF VAUGHAN ZONING BY-LAW 01-2021**

The Subject Property is zoned "EM2-396 General Employment Zone" under the City's New Comprehensive Zoning By-law 01-2021.