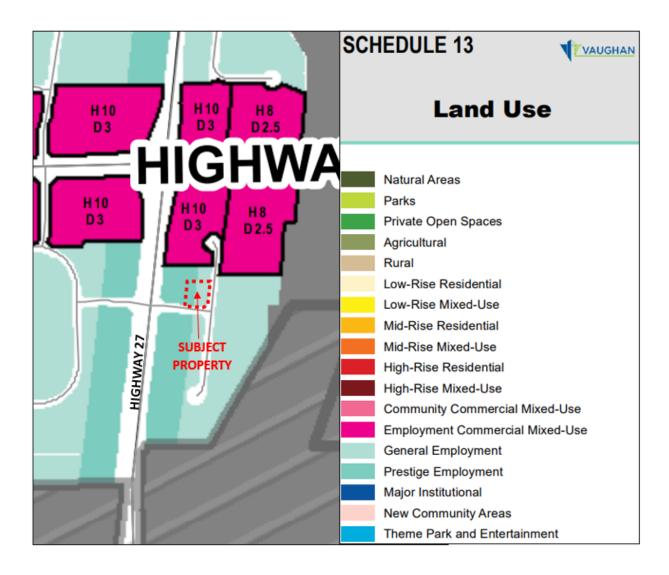

## LAND USE - CITY OF VAUGHAN OFFICIAL PLAN (2010)

The west half of the property is situated within the "Prestige Employment" designation and the east half is designated "General Employment" under the City of Vaughan Official Plan (2010).

As per **Policy 10.2.1.6** – **Interpretation** of the VOP 2010 states that the land use designation abutting an arterial street (Highway 27 in this case) shall be interpreted to extend "one lot depth in from the arterial street", which means the "**Prestige Employment**" designation applies to the Subject Lands.

The "Prestige Employment" designation permits the type of employment building with accessory office use that is being proposed, as such the proposed development conforms to the VOP 2010 and an amendment to the Official Plan is not required.