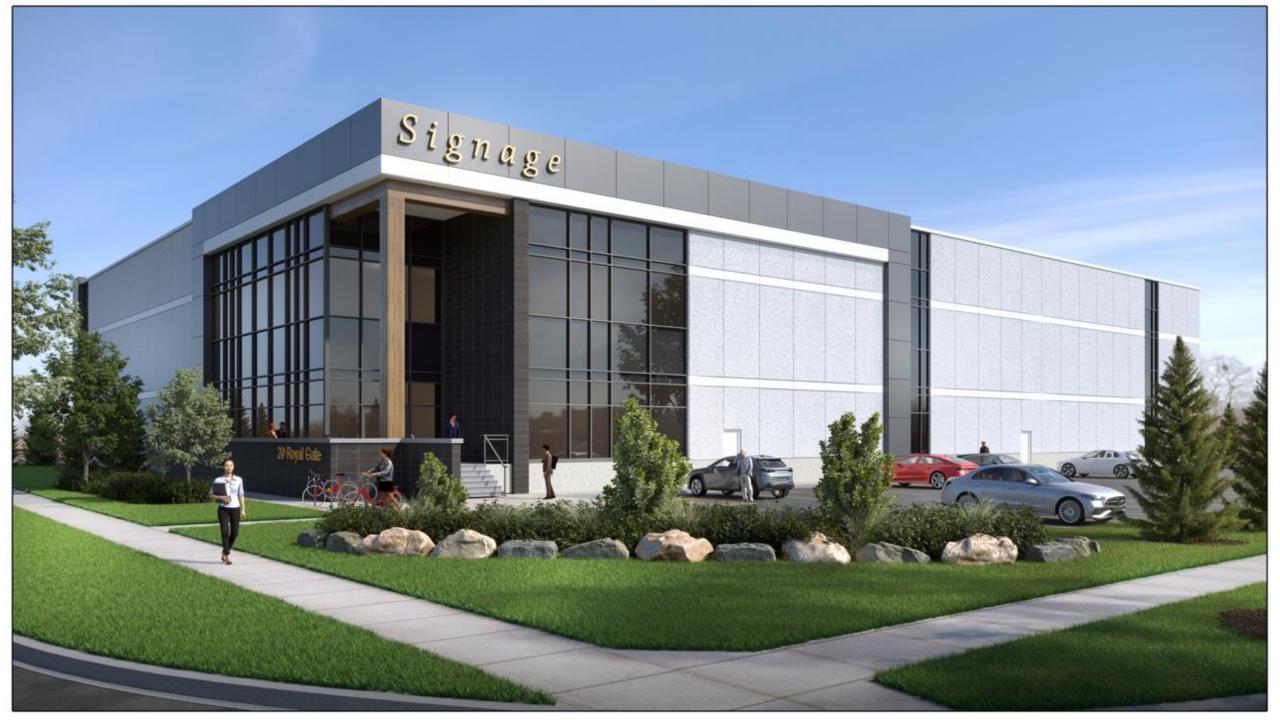

#### PROPOSED DEVELOPMENT

- One-storey warehousing building with a 2-storey accessory mezzanine office space.
- The proposed development consists of an area of 5,786.00 sq. metres (1.4 acres).
- The Site has a lot frontage of 69.84 metres (229.13 feet) along Royal Gate Boulevard and a depth of 68.18 metres (223.6 feet).
- The Site Plan proposes a warehouse building with a total gross floor area (GFA) of 2,122 m2 (22,842 ft2) and an accessory office portion with a total GFA of 510 m2 (5,504 ft2). The proposed building will have a total combined GFA of 2,632 m2 (28,346 ft2).
- The proposed building would have frontage onto both Royal Gate Boulevard and Regalcrest Court and will be accessed via a driveway from Regalcrest Court as well as a shared access driveway with the adjacent property to the west via Royal Gate Boulevard.
- The proposed development includes a total of 37 parking spaces, 8 bicycle parking spaces, and 3 loading spaces.
- The proposed development will be provided with full municipal services existing on Regalcrest Court including water supply, sanitary sewage and storm sewers.