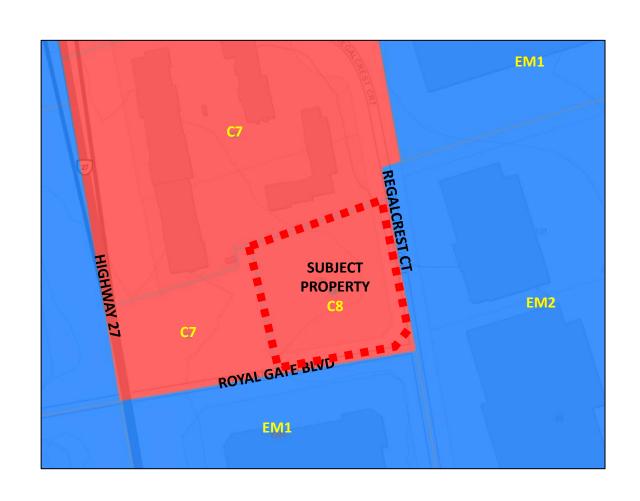

#### CITY OF VAUGHAN ZONING BY-LAW 1-88

The Subject Property is zoned "C8 Office Commercial Zone", and is subject to site-specific Exception 9(654F) under the City's Zoning By-law 1-88.

#### **NEW CITY OF VAUGHAN ZONING BY-LAW 01-2021**

The Subject Property is zoned "EM2-396 General Employment Zone" under the City's New Comprehensive Zoning By-law 01-2021.

#### PROPOSED ZONING BY-LAW AMENDMENT

- The Draft Zoning By-law Amendment seeks to rezone the Subject Lands to EM1 Prestige Employment Zone.
- Proposed Zoning includes:
  - Rezoning the Subject Property from "C8 Office Commercial Zone", and site-specific Exception 9(654F) under the City's Zoning By-law 1-88 to "EM1 Prestige Employment Area Zone".
  - Rezoning the Subject Property from "EM2-396 General Employment Zone" under the City's New Comprehensive Zoning By-law 01-2021 and to "EM1 Prestige Employment Area Zone".
  - The proposed rezoning would bring the Zoning By-laws in conformity with the Official Plan designation that would allow for a Prestige Employment Use, and reflect the current character of the area at Regalcrest Court and Royal Gate Boulevard.