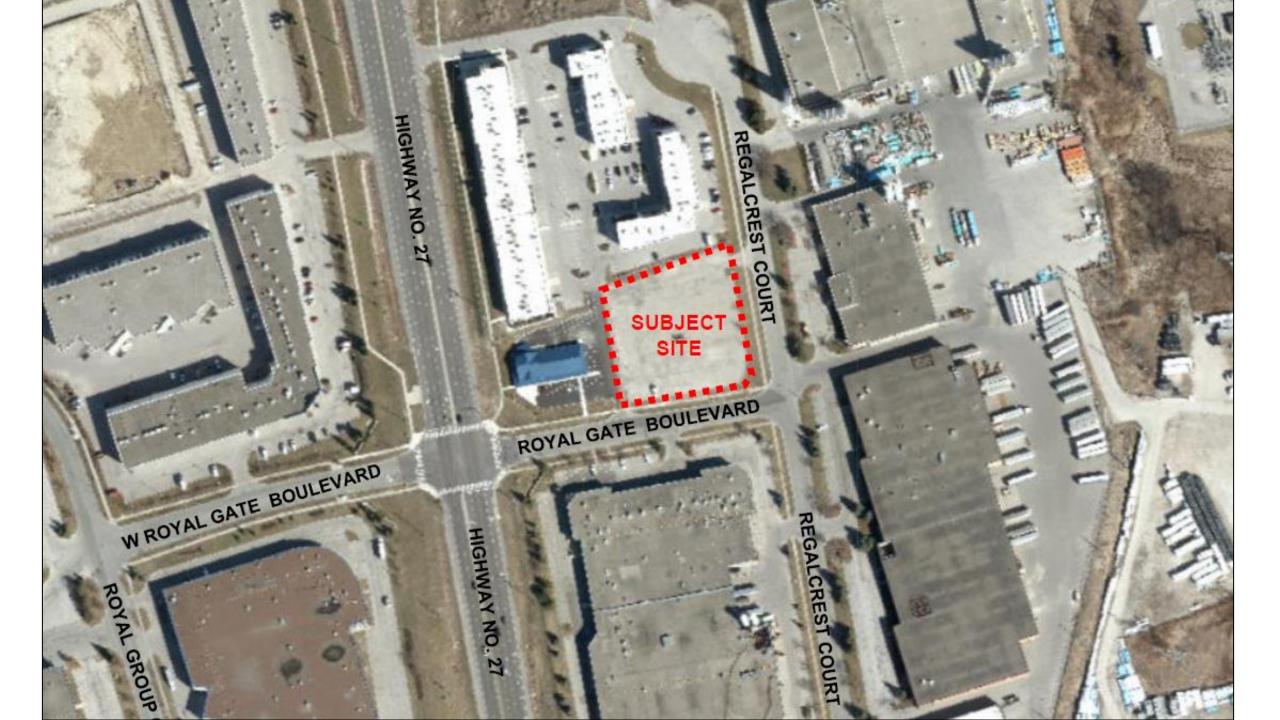

#### PROPOSED DEVELOPMENT

- One-storey warehousing building with a 2-storey accessory mezzanine office space.
- The proposed development consists of an area of 5,786.00 sq. metres (1.4 acres).
- The Site has a lot frontage of 69.84 metres (229.13 feet) along Royal Gate Boulevard and a depth of 68.18 metres (223.6 feet).
- The Site Plan proposes a warehouse building with a total gross floor area (GFA) of 2,122 m2 (22,842 ft2) and an accessory office portion with a total GFA of 510 m2 (5,504 ft2). The proposed building will have a total combined GFA of 2,632 m2 (28,346 ft2).
- The proposed building would have frontage onto both Royal Gate Boulevard and Regalcrest Court and will be accessed via a driveway from Regalcrest Court as well as a shared access driveway with the adjacent property to the west via Royal Gate Boulevard.
- The proposed development includes a total of 37 parking spaces, 8 bicycle parking spaces, and 3 loading spaces.
- The proposed development will be provided with full municipal services existing on Regalcrest Court including water supply, sanitary sewage and storm sewers.