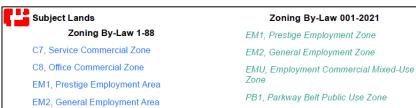

#### CITY OF VAUGHAN ZONING BY-LAW 1-88

The Subject Property is zoned "C8 Office Commercial Zone", and is subject to site-specific Exception 9(654F) under the City's Zoning By-law 1-88.

#### **NEW CITY OF VAUGHAN ZONING BY-LAW 01-2021**

The Subject Property is zoned "EM2-396 General Employment Zone" under the City's New Comprehensive Zoning By-law 01-2021.

#### PROPOSED ZONING BY-LAW AMENDMENT

- The Draft Zoning By-law Amendment seeks to rezone the Subject Lands to EM1 Prestige Employment Zone.
- Proposed Zoning includes:
  - Rezoning the Subject Property from "C8 Office Commercial Zone", and site-specific Exception 9(654F) under the City's Zoning By-law 1-88 to "EM1 Prestige Employment Area Zone".
  - Rezoning the Subject Property from "EM2-396 General Employment Zone" under the City's New Comprehensive Zoning By-law 01-2021 and to "EM1 Prestige Employment Area Zone".
  - The proposed rezoning would bring the Zoning By-laws in conformity with the Official Plan designation that would allow for a Prestige Employment Use, and reflect the current character of the area at Regalcrest Court and Royal Gate Boulevard.