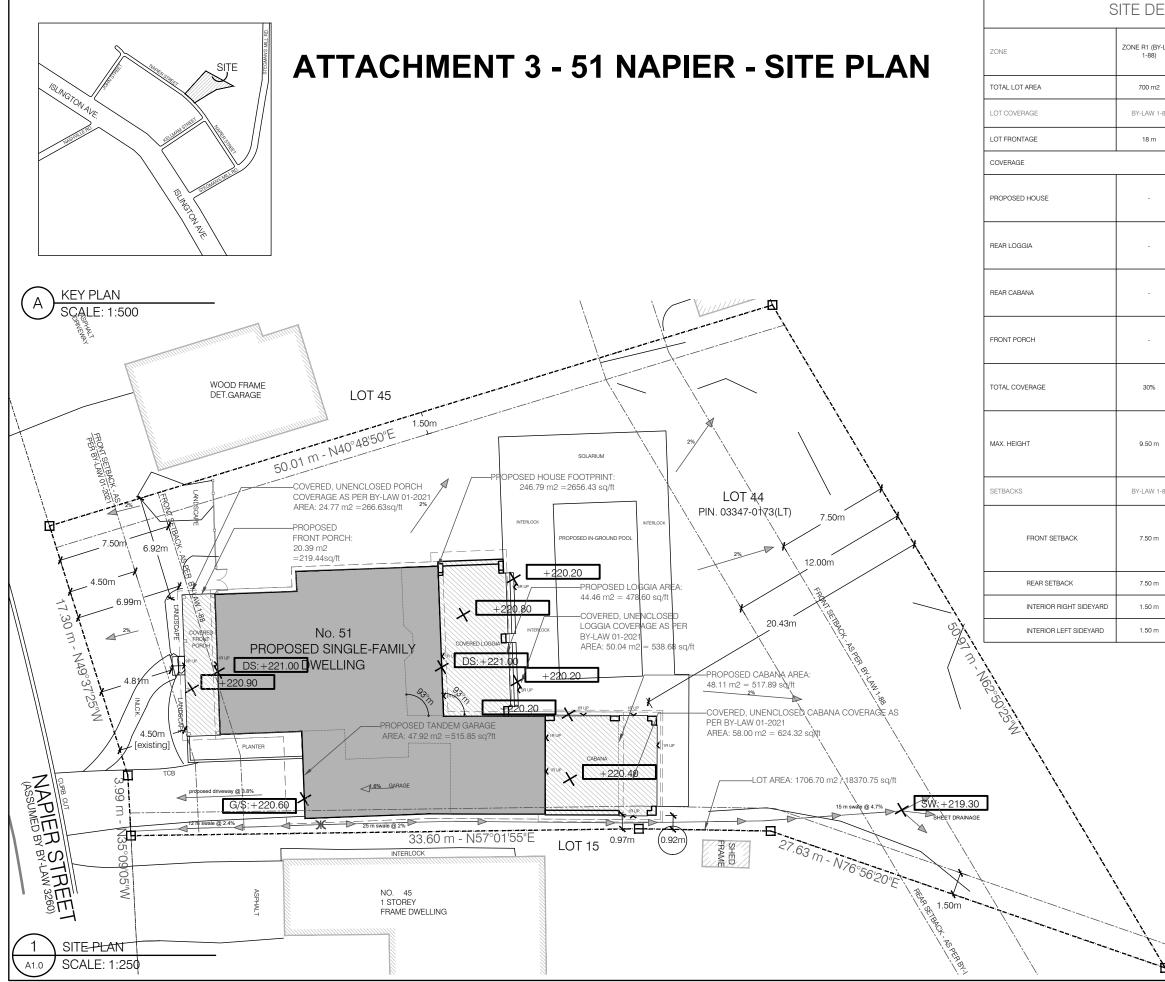

| EVELOPMENT   3Y-LAW ZONE R1B(EN)-336<br>(BY-LAW 01-2021)   m2 m2   n2 600 m2 1707 m2   1-88 BY-LAW 01-2021 PROVIDED                                                                                                                            | ASSOCIAL<br>OF<br>WITECTS                                                                 |                    |
|------------------------------------------------------------------------------------------------------------------------------------------------------------------------------------------------------------------------------------------------|-------------------------------------------------------------------------------------------|--------------------|
| 3Y-LAW ZONE R1B(EN)-336<br>(BY-LAW 01-2021) m2   12 600 m2 1707 m2                                                                                                                                                                             |                                                                                           |                    |
| 12 600 m2 1707 m2                                                                                                                                                                                                                              |                                                                                           |                    |
|                                                                                                                                                                                                                                                | -22A                                                                                      |                    |
| 1-88 BY-LAW 01-2021 PROVIDED                                                                                                                                                                                                                   | ~224                                                                                      |                    |
|                                                                                                                                                                                                                                                | ~?? <b>^</b>                                                                              |                    |
| n 18 m 21.28 m (EXISTING)                                                                                                                                                                                                                      | A22A                                                                                      |                    |
| BY-LAW 1-88 BY-LAW 01-2021                                                                                                                                                                                                                     |                                                                                           |                    |
| - 14.46% 15.83%                                                                                                                                                                                                                                | NUSUCIAN                                                                                  |                    |
| AREA 246.79 m2 AREA 270.22 m2                                                                                                                                                                                                                  | OF CHITFCETS                                                                              |                    |
| 2.61% 2.93%                                                                                                                                                                                                                                    | the                                                                                       |                    |
| AREA 44.46 m2 AREA 50.04 m2                                                                                                                                                                                                                    | TO CORTESE                                                                                | A.L.               |
| 2.82% 3.40%                                                                                                                                                                                                                                    | TO CORTESE<br>ICENCE<br>7774                                                              |                    |
| AREA 48.11 m2 AREA 58.00 m2                                                                                                                                                                                                                    |                                                                                           |                    |
| - 1.19% 1.45%                                                                                                                                                                                                                                  |                                                                                           |                    |
| AREA 20.39 m2 AREA 24.78 m2                                                                                                                                                                                                                    |                                                                                           |                    |
| 40% 21.08% 23.62%                                                                                                                                                                                                                              |                                                                                           | D/MM/YYY           |
| AREA 334.57 m2 AREA 372.68 m2 No. DESC                                                                                                                                                                                                         | RIPTION                                                                                   | DATE               |
| [The least (more<br>restrictive) of 11m (as<br>DD() uncert                                                                                                                                                                                     |                                                                                           |                    |
| M ("EN" suffix) existing<br>BH + 3m (5.18m + ISSUED FOR BUILDING PE                                                                                                                                                                            | ERMIT                                                                                     |                    |
| 3m = 8.18m) and/or<br>MIN. 8.5m] ISSUED FOR SITE PLAN A                                                                                                                                                                                        | PPROVAL<br>BMITTALS                                                                       |                    |
| 1-88 BY-LAW 01-2021 (EN) PROVIDED CONTRACTORS MUST CHE<br>AND CONDITIONS ON THE<br>ANY DISCREPANCIES TO T                                                                                                                                      | PROJECT AND MUST RE                                                                       |                    |
| 4.50 m PROCEEDING WITH CONST   [The lesser (less<br>restrictive) of 4.50 m PROCEEDING WITH CONST   m (as per RB1) or as per<br>('EN' suffix) existing 4.50 m [existing]]   FY - 2m (8.49m - 2m =<br>6.49m) or MIN. 4.5m] DO NOT SCALE DRAWINGS | RUCTION.<br>BE USED FOR CONSTRI<br>AND SIGNED BY THE DE                                   | UCTION<br>ESIGNER. |
| m 12.00 m 20.43 m [existing]]                                                                                                                                                                                                                  | _ /                                                                                       |                    |
| m 1.50 m (0.92 m)[existing]]                                                                                                                                                                                                                   |                                                                                           |                    |
| m 1.50 m 6.92 m [existing]]                                                                                                                                                                                                                    |                                                                                           |                    |
| A R C H<br>3590 RUTHE<br>VAUGHAN, C<br>416-                                                                                                                                                                                                    | D CORTES<br>I T E C T<br>RFORD RD. UNIT<br>NITARIO, L4H 3TE<br>806-7000<br>FCARCHITECTS.C | S<br>7<br>8        |
| 2 STORE<br>51 NAPI<br>KLEI                                                                                                                                                                                                                     | ED ADDITIC<br>EYS HOUSE<br>ON<br>ER STREET<br>NBURG<br>NBURG<br>AUGHAN                    | _                  |
| plotted: N/A                                                                                                                                                                                                                                   | E PLAN<br>-<br>-                                                                          |                    |
| 08/04/202<br>SCALE:                                                                                                                                                                                                                            | PROJECT No:<br>22<br>DRAWING No:                                                          | 2021-49            |
| SCALE:<br>AS NOTE<br>DRAWN BY: REVIEWED I<br>LC. F.                                                                                                                                                                                            | BY: A1.0                                                                                  | 0                  |