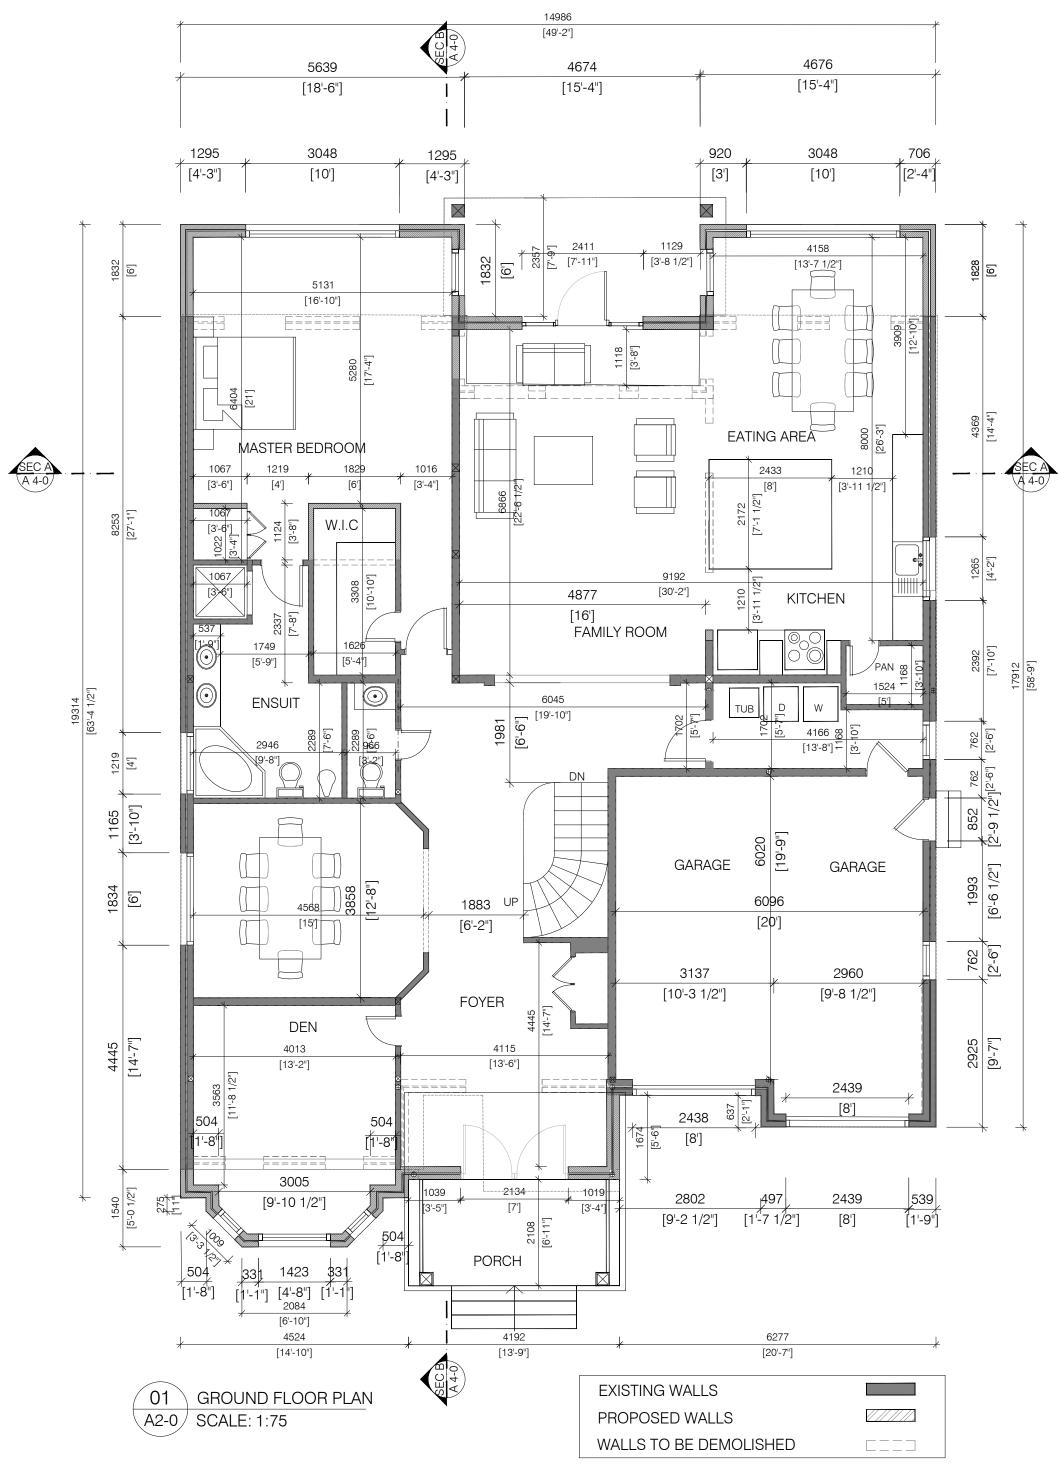

## **ATTACHMENT 4 - 17 NAPIER- FLOOR PLANS AND ELEVATIONS**

| 6277       | k |
|------------|---|
| [20'-7"]   | 1 |
|            |   |
| LLS        |   |
| /ALLS      |   |
| DEMOLISHED |   |

| 1                                  | ISSUED FOR                                                                                                           | [                                                                          | D/MM/YY   |
|------------------------------------|----------------------------------------------------------------------------------------------------------------------|----------------------------------------------------------------------------|-----------|
| No.                                | DESCRIPT                                                                                                             |                                                                            | DATE      |
| ISSUE                              | D FOR CONSTRUCTIO                                                                                                    |                                                                            |           |
| ISSUE                              | D FOR BID                                                                                                            |                                                                            |           |
| ISSUE                              | D FOR BUILDING PER                                                                                                   | MIT                                                                        |           |
| ISSUE                              | D FOR SITE PLAN APF                                                                                                  | PROVAL                                                                     |           |
| AND C<br>ANY DI<br>PROCE<br>THIS D | ACTORS MUST CHECK A<br>ONDITIONS ON THE PRO.<br>SCREPANCIES TO THE DE<br>EDING WITH CONSTRUC<br>RAWING MUST NOT BE U | JECT AND MUST RE<br>ESIGNER BEFORE<br>TION.<br>SED FOR CONSTR <sup>I</sup> | EPORT     |
|                                    | ISES UNTIL SEALED AND                                                                                                | SIGNED BY THE DE                                                           | ESIGNER.  |
|                                    | FL                                                                                                                   |                                                                            |           |
|                                    | FAUSTO<br>A R C H I                                                                                                  |                                                                            |           |
|                                    | FCORTESE@FC                                                                                                          | TARIO, L4H 3<br>6-7000                                                     | <b>T8</b> |
| DRAWING                            | DESIGN D<br>PROP                                                                                                     | PRAWINGS<br>OSED<br>PIER ST                                                | 6         |
| DRAWIN                             |                                                                                                                      |                                                                            |           |
|                                    | FLOOF<br>-                                                                                                           | ΥΡΔΑΝ<br>-<br>-                                                            |           |
| PLOTTE<br>DATE:                    | D: N/A<br>23/11/2021                                                                                                 | PROJECT No:                                                                | 2021-1    |
|                                    | 23/11/2021                                                                                                           |                                                                            | 2021-1    |
| SCALE:                             |                                                                                                                      | DRAWING No:                                                                |           |
| SCALE:                             | AS NOTED<br>BY: REVIEWED BY:                                                                                         | A 2                                                                        | - 0       |