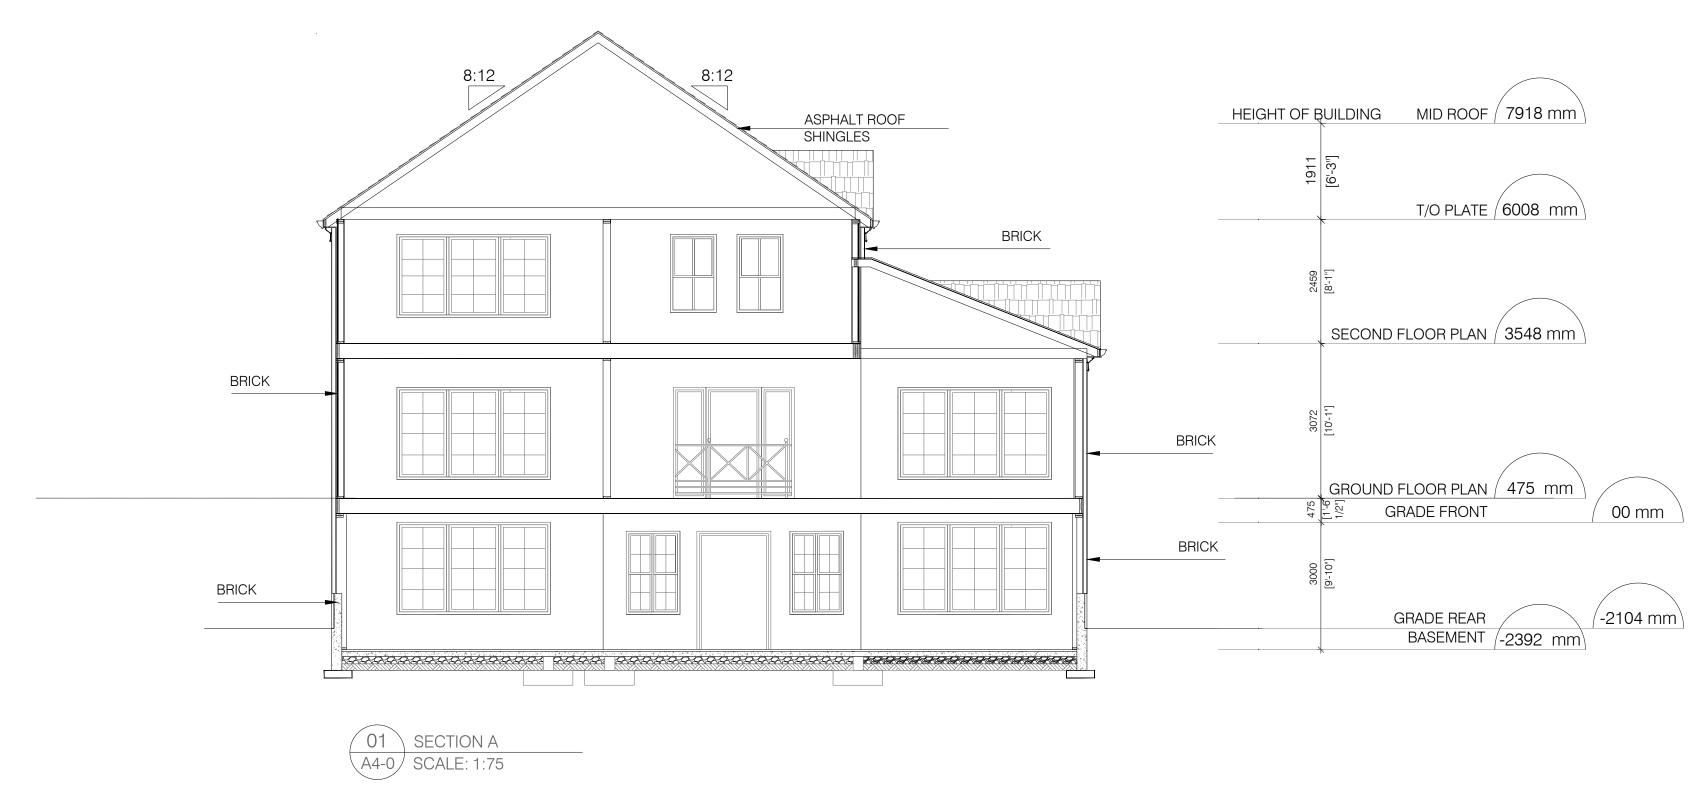

## **ATTACHMENT 4 - 17 NAPIER- FLOOR PLANS AND ELEVATIONS**

| 6277       | k |
|------------|---|
| [20'-7"]   | 1 |
|            |   |
| LLS        |   |
| /ALLS      |   |
| DEMOLISHED |   |

| 1                                  | ISSUED FOR                                                                                                           | [                                                                          | D/MM/YY   |
|------------------------------------|----------------------------------------------------------------------------------------------------------------------|----------------------------------------------------------------------------|-----------|
| No.                                | DESCRIPT                                                                                                             |                                                                            | DATE      |
| ISSUE                              | D FOR CONSTRUCTIO                                                                                                    |                                                                            |           |
| ISSUE                              | D FOR BID                                                                                                            |                                                                            |           |
| ISSUE                              | D FOR BUILDING PER                                                                                                   | MIT                                                                        |           |
| ISSUE                              | D FOR SITE PLAN APF                                                                                                  | PROVAL                                                                     |           |
| AND C<br>ANY DI<br>PROCE<br>THIS D | ACTORS MUST CHECK A<br>ONDITIONS ON THE PRO.<br>SCREPANCIES TO THE DE<br>EDING WITH CONSTRUC<br>RAWING MUST NOT BE U | JECT AND MUST RE<br>ESIGNER BEFORE<br>TION.<br>SED FOR CONSTR <sup>I</sup> | EPORT     |
|                                    | ISES UNTIL SEALED AND                                                                                                | SIGNED BY THE DE                                                           | ESIGNER.  |
|                                    | FL                                                                                                                   |                                                                            |           |
|                                    | FAUSTO<br>A R C H I                                                                                                  |                                                                            |           |
|                                    | FCORTESE@FC                                                                                                          | TARIO, L4H 3<br>6-7000                                                     | <b>T8</b> |
| DRAWING                            | DESIGN D<br>PROP                                                                                                     | PRAWINGS<br>OSED<br>PIER ST                                                | 6         |
| DRAWIN                             |                                                                                                                      |                                                                            |           |
|                                    | FLOOF<br>-                                                                                                           | ΥΡΔΑΝ<br>-<br>-                                                            |           |
| PLOTTE<br>DATE:                    | D: N/A<br>23/11/2021                                                                                                 | PROJECT No:                                                                | 2021-1    |
|                                    | 23/11/2021                                                                                                           |                                                                            | 2021-1    |
| SCALE:                             |                                                                                                                      | DRAWING No:                                                                |           |
| SCALE:                             | AS NOTED<br>BY: REVIEWED BY:                                                                                         | A 2                                                                        | - 0       |