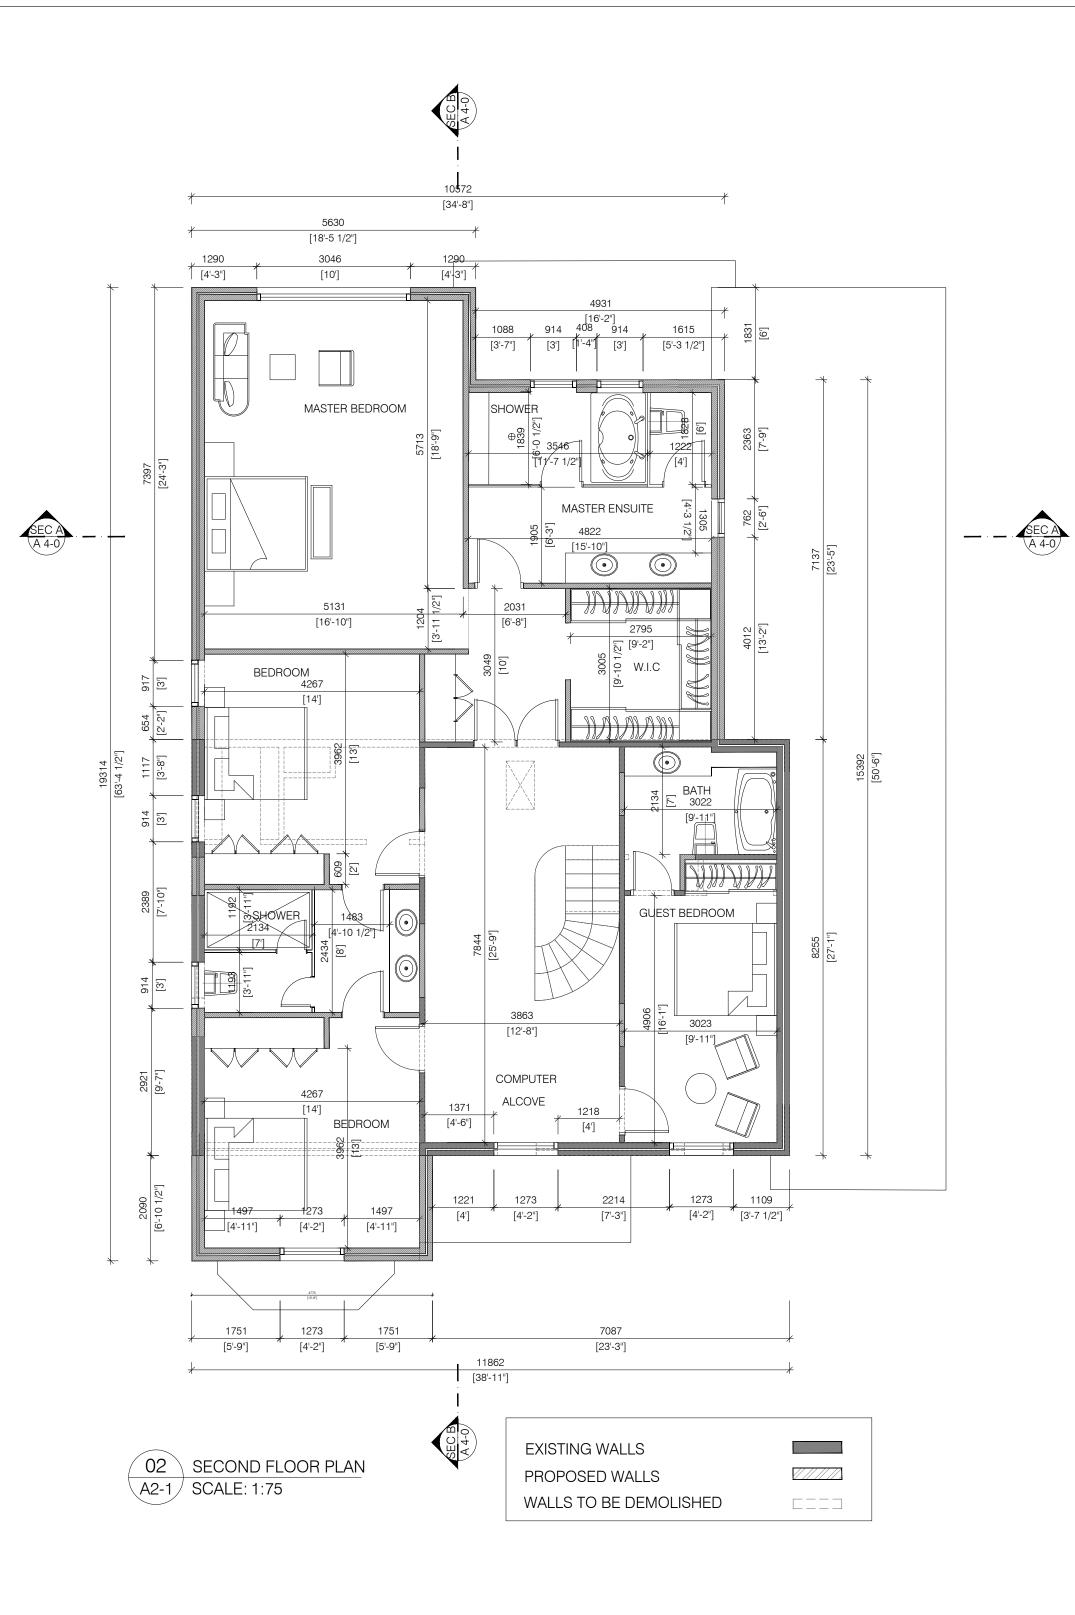

## **ATTACHMENT 4 - 17 NAPIER- FLOOR PLANS AND ELEVATIONS**

| 6277       | k |
|------------|---|
| [20'-7"]   | 1 |
|            |   |
| LLS        |   |
| /ALLS      |   |
| DEMOLISHED |   |

| 1                                  | ISSUED FOR                                                                                                           | [                                                                          | D/MM/YY   |
|------------------------------------|----------------------------------------------------------------------------------------------------------------------|----------------------------------------------------------------------------|-----------|
| No.                                | DESCRIPT                                                                                                             |                                                                            | DATE      |
| ISSUE                              | D FOR CONSTRUCTIO                                                                                                    |                                                                            |           |
| ISSUE                              | D FOR BID                                                                                                            |                                                                            |           |
| ISSUE                              | D FOR BUILDING PER                                                                                                   | MIT                                                                        |           |
| ISSUE                              | D FOR SITE PLAN APF                                                                                                  | PROVAL                                                                     |           |
| AND C<br>ANY DI<br>PROCE<br>THIS D | ACTORS MUST CHECK A<br>ONDITIONS ON THE PRO.<br>SCREPANCIES TO THE DE<br>EDING WITH CONSTRUC<br>RAWING MUST NOT BE U | JECT AND MUST RE<br>ESIGNER BEFORE<br>TION.<br>SED FOR CONSTR <sup>I</sup> | EPORT     |
|                                    | ISES UNTIL SEALED AND                                                                                                | SIGNED BY THE DE                                                           | ESIGNER.  |
|                                    | FL                                                                                                                   |                                                                            |           |
|                                    | FAUSTO<br>A R C H I                                                                                                  |                                                                            |           |
|                                    | FCORTESE@FC                                                                                                          | TARIO, L4H 3<br>6-7000                                                     | <b>T8</b> |
| DRAWING                            | DESIGN D<br>PROP                                                                                                     | PRAWINGS<br>OSED<br>PIER ST                                                | 6         |
| DRAWIN                             |                                                                                                                      |                                                                            |           |
|                                    | FLOOF<br>-                                                                                                           | ΥΡΔΑΝ<br>-<br>-                                                            |           |
| PLOTTE<br>DATE:                    | D: N/A<br>23/11/2021                                                                                                 | PROJECT No:                                                                | 2021-1    |
|                                    | 23/11/2021                                                                                                           |                                                                            | 2021-1    |
| SCALE:                             |                                                                                                                      | DRAWING No:                                                                |           |
| SCALE:                             | AS NOTED<br>BY: REVIEWED BY:                                                                                         | A 2                                                                        | - 0       |