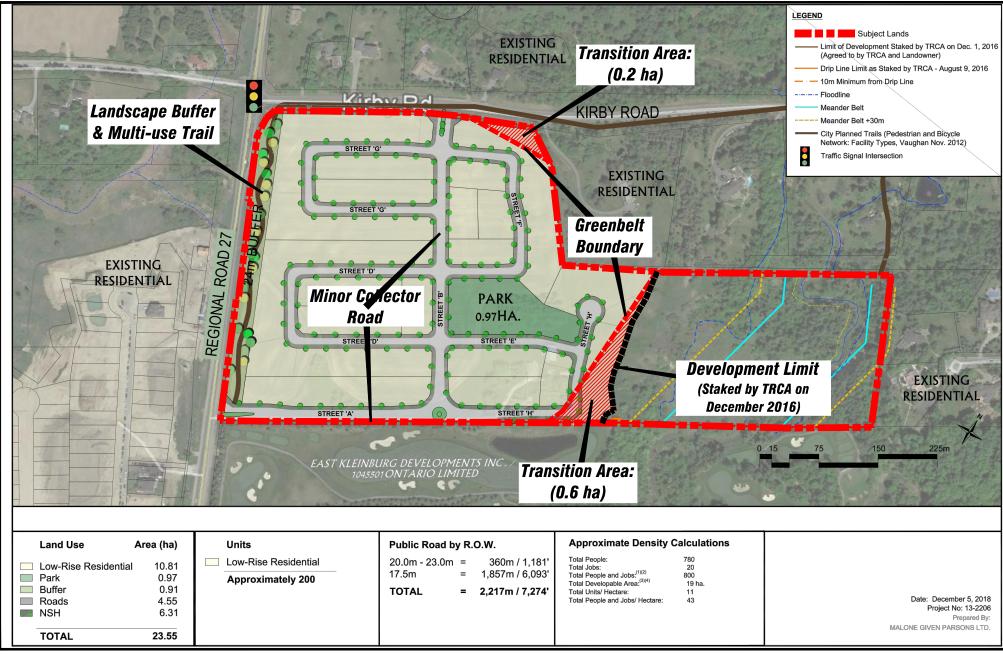

## Concept Plan

LOCATION: Part of Lot 30, Concession 8

APPLICANT: Kirby 27 Developments Limited

N:\GIS\_Archive\Attachments\OP\op.17.007.dwg

#### Attachment