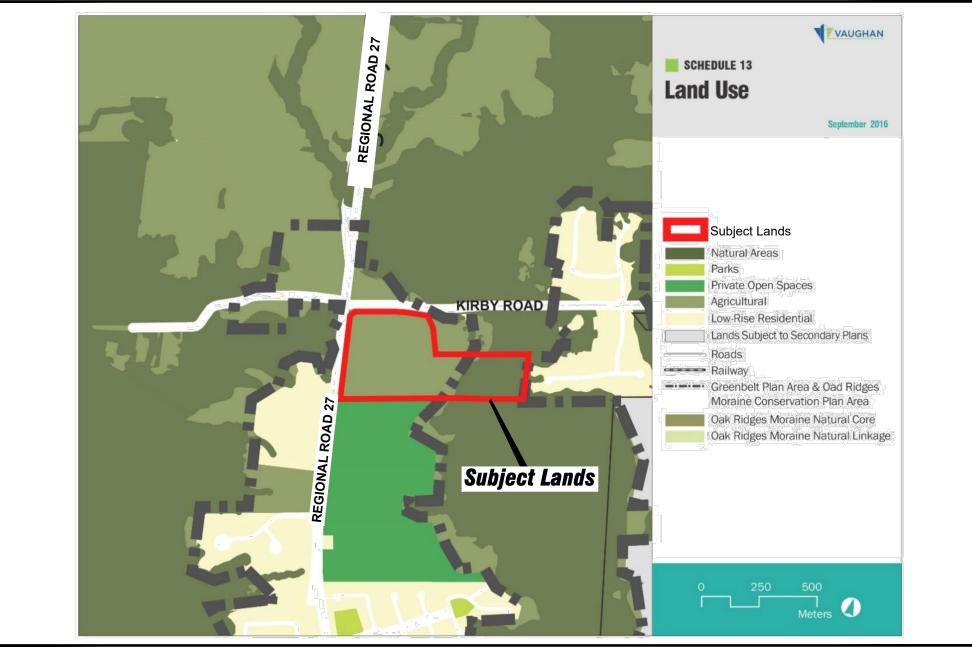

## VOP 2010 Schedule 13 -Land Use

APPLICANT: Kirby 27 Developments Limited LOCATION: Part of Lot 30, Concession 8

#### Attachment

N:\GIS\_Archive\Attachments\OP\op.17.007.dwg