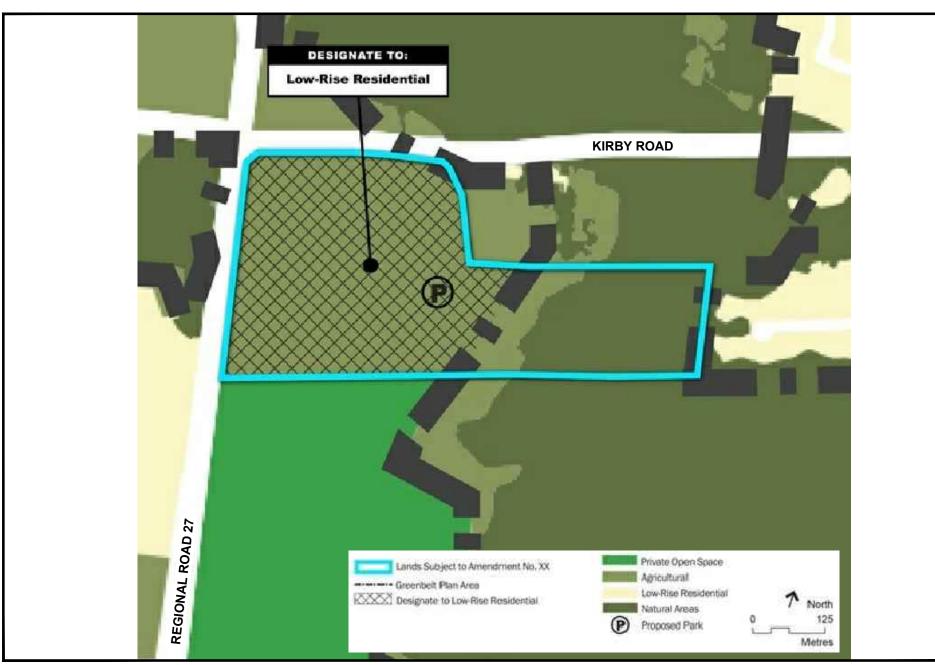

## Proposed Land Use - File: OP.17.007

LOCATION: Part of Lot 30, Concession 8

APPLICANT: Kirby 27 Developments Limited

N:\GIS\_Archive\Attachments\OP\op.17.007.dwg

### Attachment

FILE: OP.17.007 DATE: February 5, 2019