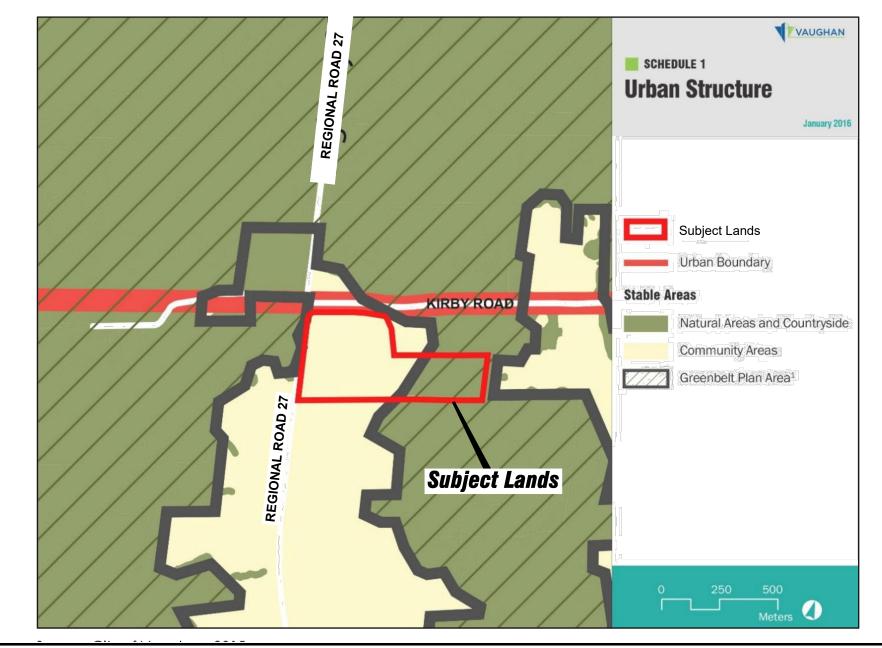

## VOP 2010 Schedule 1 -Urban Structure

APPLICANT: LOC Kirby 27 Developments Limited Part

LOCATION: Part of Lot 30, Concession 8

#### Attachment

N:\GIS\_Archive\Attachments\OP\op.17.007.dwg