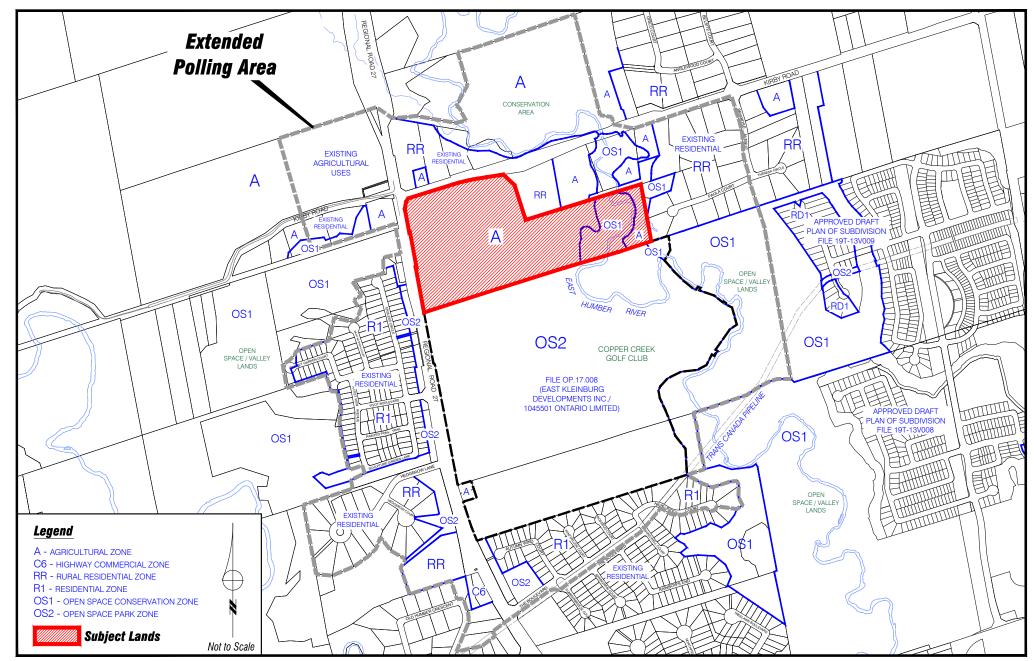

## Proposed Land Use - File: OP.17.007

LOCATION: Part of Lot 30, Concession 8

APPLICANT: Kirby 27 Developments Limited

N:\GIS\_Archive\Attachments\OP\op.17.007.dwg

### Attachment

FILE: OP.17.007 DATE: February 5, 2019