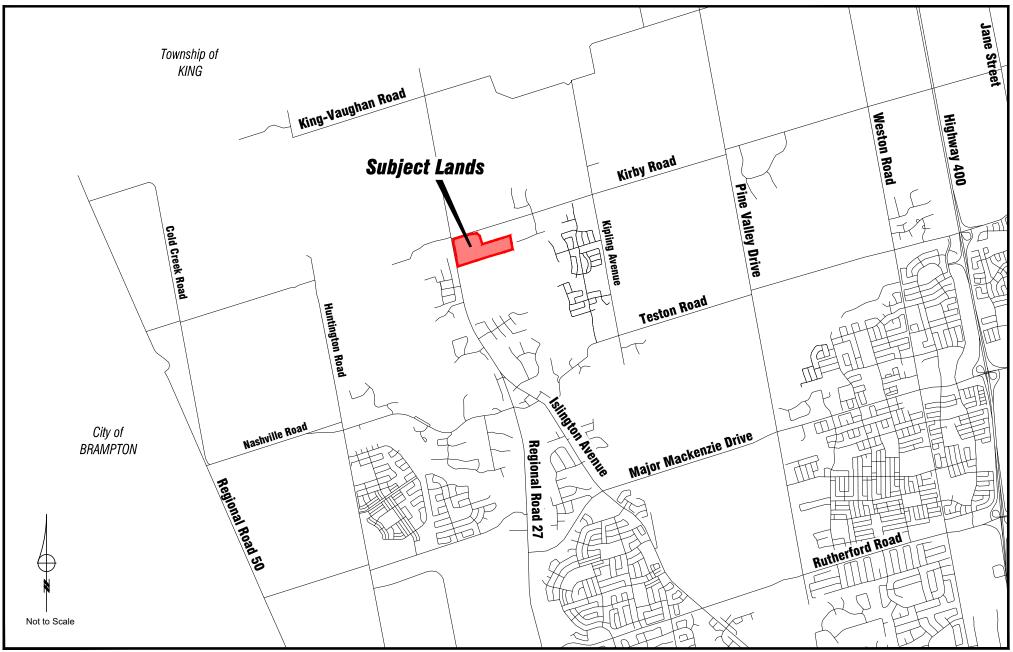

# **Context Location Map**

LOCATION: Part of Lot 30, Concession 8

APPLICANT: Kirby 27 Developments Limited

N:\GIS\_Archive\Attachments\OP\op.17.007.dwg

### Location Map

LOCATION: Part of Lot 30, Concession 8

APPLICANT: Kirby 27 Developments Limited

N:\GIS\_Archive\Attachments\OP\op.17.007.dwg

Attachment